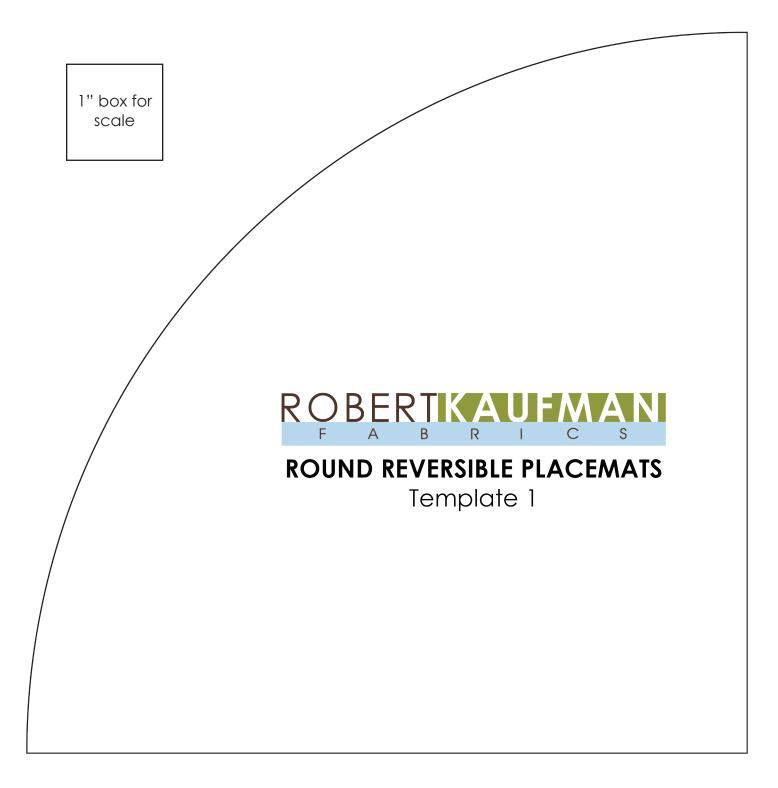

## Templates

Print four copies of Template 1 at 100%. Cut out on the lines and tape together to form a 15" circle.

Check size printed correctly using 1" box for scale prior to cutting fabric.

This pattern may be used for personal purposes only and may not be reproduced in any form without the express permission from Robert Kaufman Fabrics. This pattern is not for resale. All patterns, unless otherwise attributed, are © Robert Kaufman Co., Inc. 2005-2022. All rights reserved.