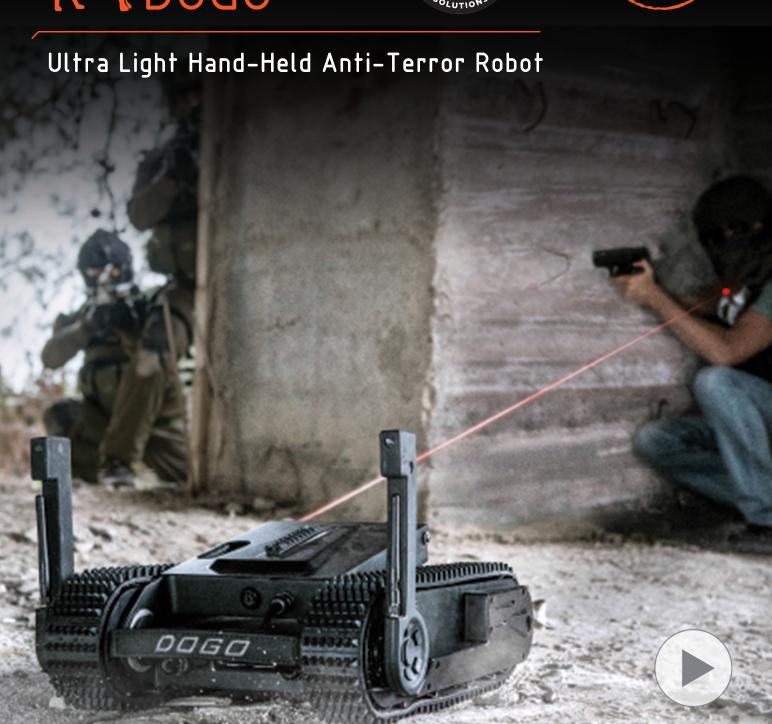

# DOGO<sup>™</sup> - Ultra Light Hand-Held Anti-Terror Robot

- Getting Situational Awareness and taking informed decisions
- Providing cover fire and drawing hostile fire to the robot
- Diverting the threat & creating an opportunity to engage

## DOGO<sup>™</sup> Robot Specifications:

- Lightweight 10Kgs
- Compatible with small pistols such as Glock and Sig Sauer
- Pistols mount by click
- 2 Way Audio for negotiations
- Innovative one button stair climbing mechanism
- Secure 2.4GHz wireless communication

### **Comprehensive Situational Awareness Day and Night:**

- 8 color video cameras
- 5 selectable real-time channels
- Near Infrared-Red illumination
- 2 calibrated bore-sight views
- Integrated laser designator