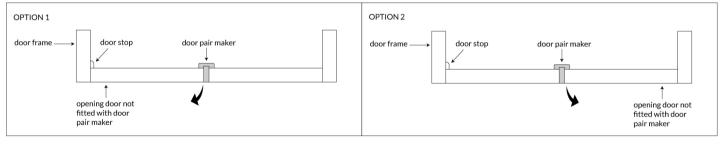

## INSTALLING THE DOOR PAIR MAKER.

2 x 2040 x 626mm doors plus pair maker = 1268mm 2 x 2040 x 826mm doors plus pair maker = 1668mm

With the two doors hung in the frame (without the door pair maker being fitted) the gap between the two doors at the centre must be a continuous 12mm. Decide on which door is to open first, (this will be the door that is **NOT FITTED** with the door pair maker). **Diagram 1.** 

## DIAGRAM 1