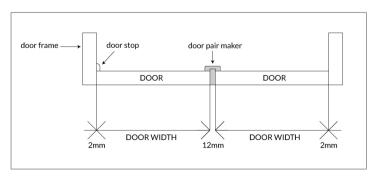

Glue and pin the door pair maker to the door edge ensuring the door pair maker is flush with the top and bottom of the door.

All internal frame dimensions are made up from the following: 2mm gap between door edge and frame + door width + 12mm gap between the doors + door width + 2mm gap between door edge and frame. **Diagram 2.** 

## DIAGRAM 2

2 x 30" doors plus door pair maker = 1550mm

2 x 33" doors plus door pair maker = 1692mm