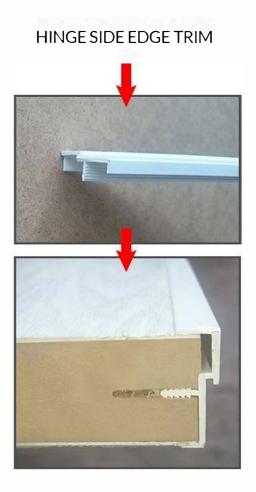

Hinge screws are simply drilled carefully through the pvc hinge trim in to the door edge and there is no need to cut out for hinges on the pvc but depending on the frame they may need a very slight frame rebate/housing to suit the hinges.