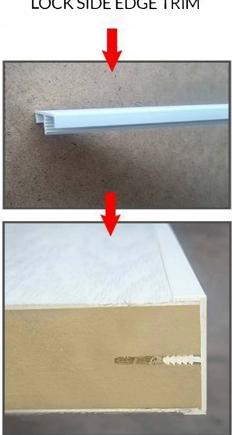

Choose where you intend to fit the handles and position the latch face against the pvc edge trim, mark out accordingly, drill 4 corners of where the latch plate will be then Stanley between these holes, be careful not to allow the Stanley blade to slip.

## LOCK SIDE EDGE TRIM