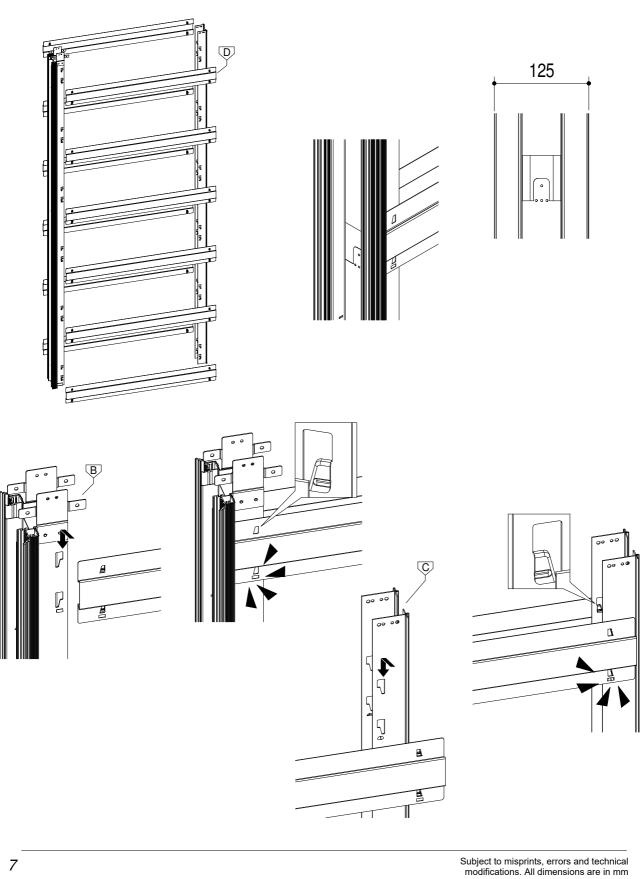

Ν

S

Δ

Subject to misprints, errors and technical modifications. All dimensions are in mm

N S I D E

S

WALL

Subject to misprints, errors and technical modifications. All dimensions are in mm

S

W

Α

9

NSIDE

W

Α

Subject to misprints, errors and technical modifications. All dimensions are in mm