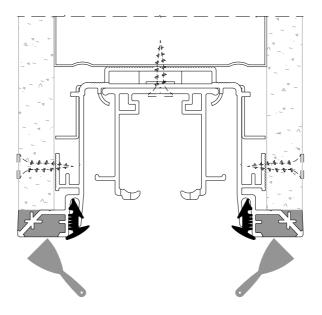

#### HORIZONTAL SECTION

VERTICAL SECTION

Subject to misprints, errors and technical modifications. All dimensions are in mm

S

13

NSIDE

N

Α