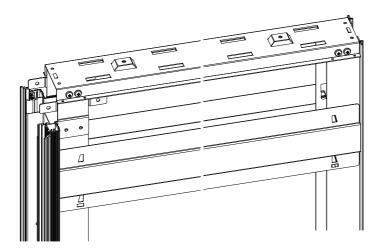

Subject to misprints, errors and technical modifications. All dimensions are in mm



### Overall view



#### INDEX

| Setup for | 100 finished wall | 3-6 |
|-----------|-------------------|-----|
|-----------|-------------------|-----|

- Setup for 125 finished wall 7-10
  - Setup plasterboard 11-12
- Perimeter profiles plastering 13

Subject to misprints, errors and technical modifications. All dimensions are in mm

2





Ν

SIDE

Δ

S









Subject to misprints, errors and technical modifications. All dimensions are in mm

Ε

NSID

S

WALL





Subject to misprints, errors and technical modifications. All dimensions are in mm

S

W

Α

5

N S I D E





Subject to misprints, errors and technical modifications. All dimensions are in mm

N S I D E

6

S

W

Α





SIDE

Ν

S

Δ







Subject to misprints, errors and technical modifications. All dimensions are in mm

N S I D E

S

WALL





Subject to misprints, errors and technical modifications. All dimensions are in mm

S

W

Α

9

NSIDE





W

Α

Subject to misprints, errors and technical modifications. All dimensions are in mm

N S I D E

10

S





Subject to misprints, errors and technical modifications. All dimensions are in mm

S

Ν

Α

NSID

Е











Ε

W

ALL

Subject to misprints, errors and technical modifications. All dimensions are in mm

NSID

12

S



#### HORIZONTAL SECTION



VERTICAL SECTION



Subject to misprints, errors and technical modifications. All dimensions are in mm

S

13

NSIDE





N

Α

Subject to misprints, errors and technical modifications. All dimensions are in mm

N S I D E