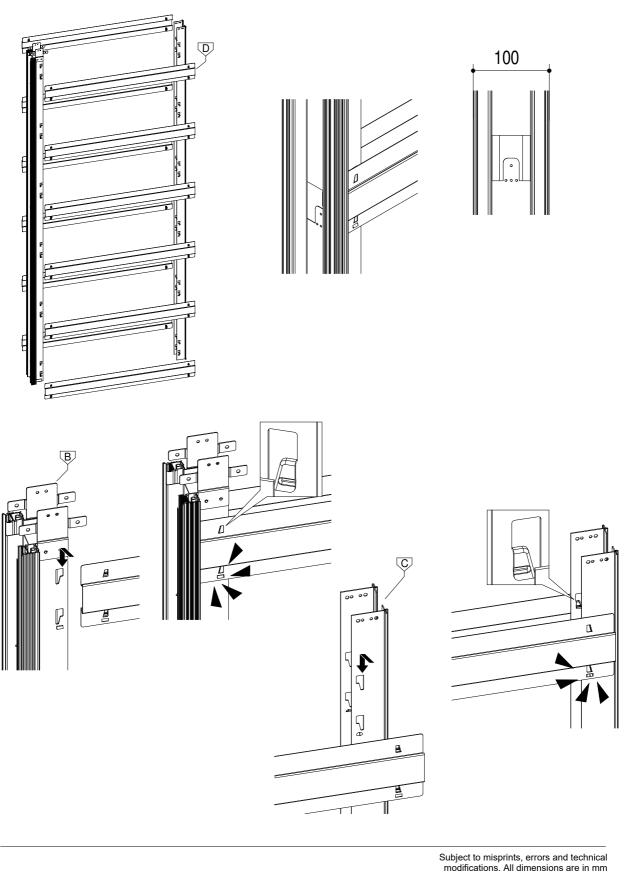

### Overall view

Subject to misprints, errors and technical modifications. All dimensions are in mm

2

Ν

SIDE

Δ

S

Subject to misprints, errors and technical modifications. All dimensions are in mm

Ε