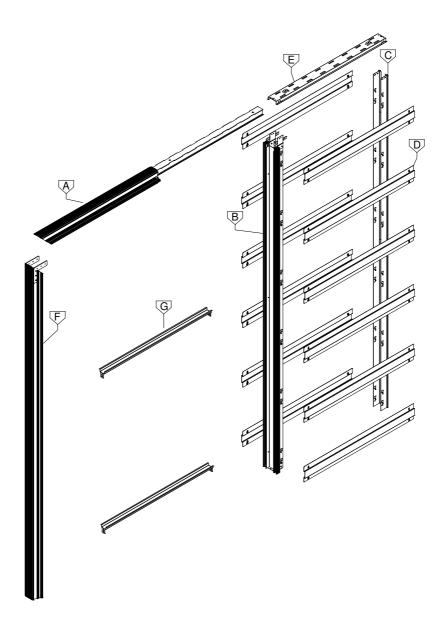

Subject to misprints, errors and technical modifications. All dimensions are in mm

2

Ν

SIDE

Δ

S

Subject to misprints, errors and technical modifications. All dimensions are in mm

Ε