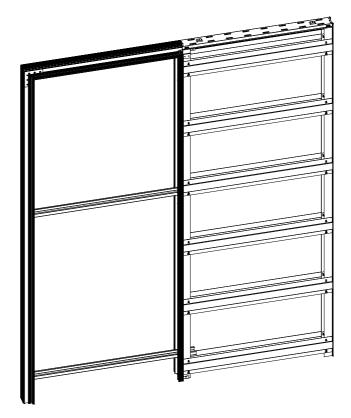

# SETUP INSTRUCTION

**Evokit Absolute** 

### CONTENTS



### Standard equipment



Tools

1



 $\Box$ 

S

Subject to misprints, errors and technical modifications. All dimensions are in mm



### Overall view



#### INDEX

| Setup for | 100 finished wall | 3-6 |
|-----------|-------------------|-----|
|-----------|-------------------|-----|

- Setup for 125 finished wall 7-10
  - Setup plasterboard 11-12
- Perimeter profiles plastering 13

Subject to misprints, errors and technical modifications. All dimensions are in mm

2





Ν

SIDE

Δ

S









Subject to misprints, errors and technical modifications. All dimensions are in mm

Ε

NSID

S

WALL





Subject to misprints, errors and technical modifications. All dimensions are in mm

S

W

Α

5

N S I D E





Subject to misprin