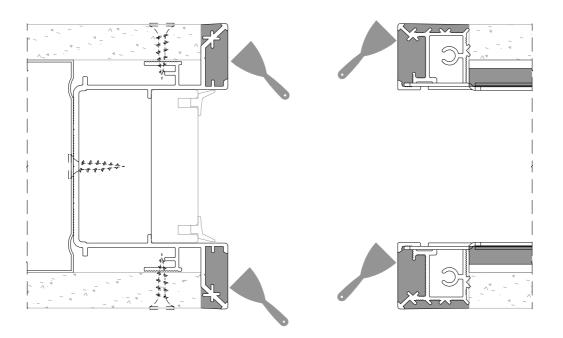

Subject to misprints, errors and technical modifications. All dimensions are in mm

2

Ν

SIDE

Δ

S

Subject to misprints, errors and technical modifications. All dimensions are in mm

Ε

NSID

S

WALL

Subject to misprints, errors and technical modifications. All dimensions are in mm

S

W

Α

5

N S I D E

Subject to misprints, errors and technical modifications. All dimensions are in mm

N S I D E

6

S

W

Α

SIDE

Ν

S

Δ

Subject to misprints, errors and technical modifications. All dimensions are in mm

N S I D E

S

WALL

Subject to misprints, errors and technical modifications. All dimensions are in mm