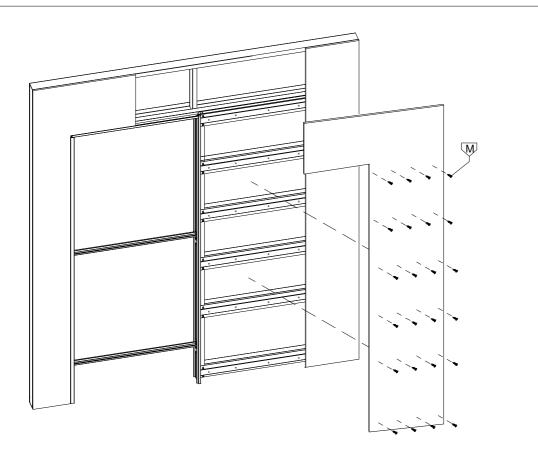

Subject to misprints, errors and technical modifications. All dimensions are in mm

2

Ν

SIDE

Δ

S

Subject to misprints, errors and technical modifications. All dimensions are in mm

Ε

NSID

S

WALL

Subject to misprints, errors and technical modifications. All dimensions are in mm

S

W

Α

5