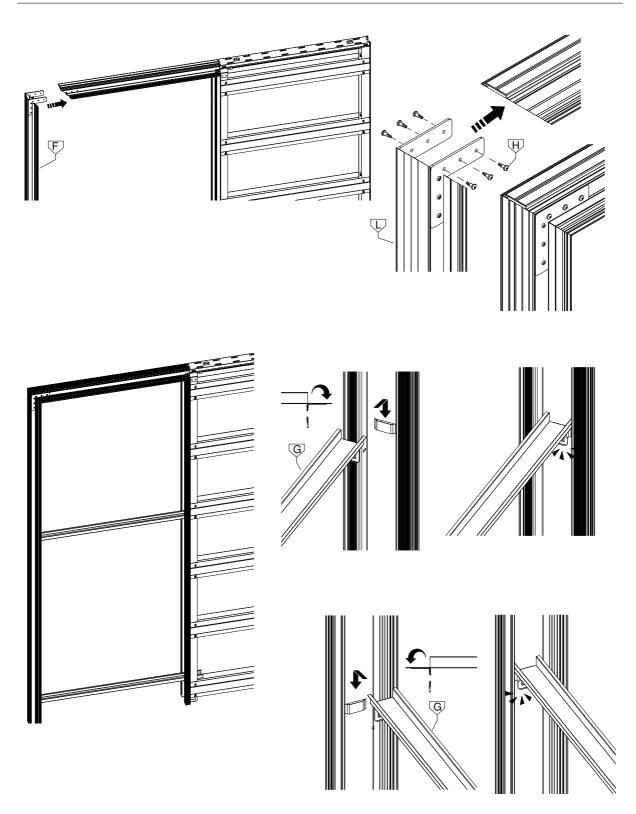

NSID

S

WALL

Subject to misprints, errors and technical modifications. All dimensions are in mm

S

W

Α

5

N S I D E

Subject to misprints, errors and technical modifications. All dimensions are in mm

N S I D E

6

S

W

Α

SIDE