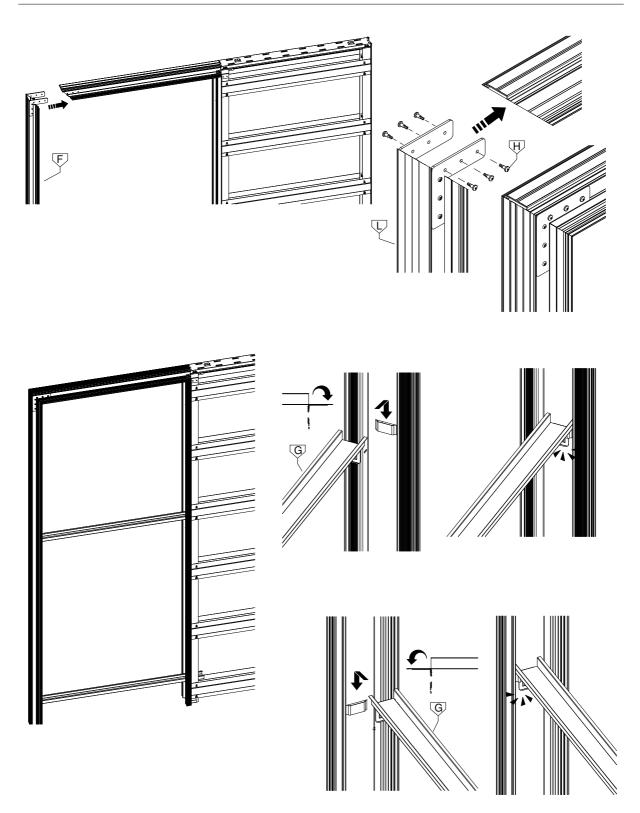

N S I D E

Subject to misprints, errors and technical modifications. All dimensions are in mm

N S I D E

6

S

W

Α

SIDE

Ν

S

Δ

Subject to misprints, errors and technical modifications. All dimensions are in mm

N S I D E

S

WALL

Subject to misprints, errors and technical modifications. All dimensions are in mm