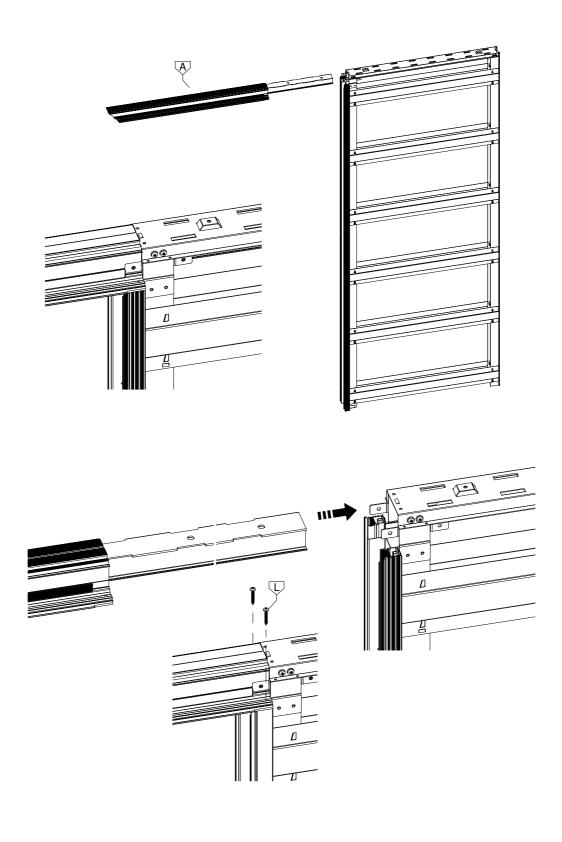

Subject to misprints, errors and technical modifications. All dimensions are in mm

2

Ν

SIDE

Δ

S

Subject to misprints, errors and technical modifications. All dimensions are in mm

Ε