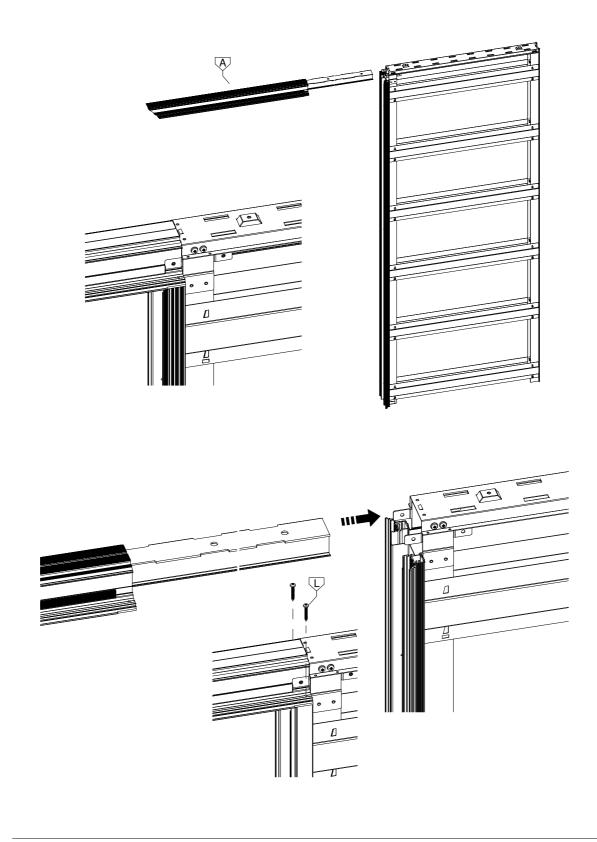

Subject to misprints, errors and technical modifications. All dimensions are in mm

2

Ν

SIDE

Δ

S

Subject to misprints, errors and technical modifications. All dimensions are in mm

Ε

NSID

S

WALL

Subject to misprints, errors and technical modifications. All dimensions are in mm

S

W

Α

5