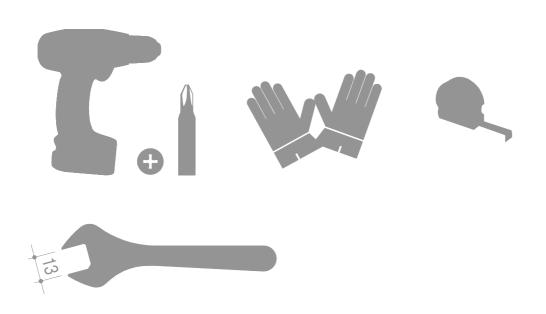

**SETUP INSTRUCTION** 

**EVOKIT** 

# INDEX

| Setup for 100 finished wall                       | 6 - 10  |
|---------------------------------------------------|---------|
| Setup for 125 finished wall                       | 11 - 15 |
| Setup plasterboard                                | 16 - 18 |
| Fitting Easy stop AB twin dual soft closer/opener | 19 - 24 |

# KIT CONTENTS

### Standard equipment























### Tools



## Easystop Ab Twin - equipment







## Tools



# KIT CONTENTS

## Overall view

















# 2.1

















3.1









 $\triangle$ 

**ATTENTION: USE ONLY SCREWS INCLUDED IN KIT!** 



**SETUP** 



4.1













**SETUP** 



4.4

WOOD SINGLE DOOR



WOOD DOUBLE DOOR



**GLASS DOOR** 



**GLASS DOUBLE DOOR** 



## 4.6

#### ACTIVATOR POSITION FOR WOOD / GLASS SINGLE DOOR





## 4.7

#### ACTIVATOR POSITION FOR WOOD / GLASS DOUBLE DOOR



**SETUP** 



4.8

## SOFT CLOSING...



# ... SOFT OPENING