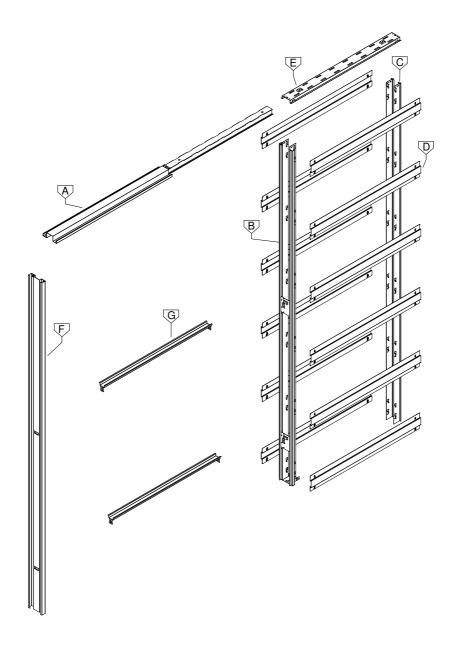

**SETUP INSTRUCTION** 

**EVOKIT** 

# INDEX

| Setup for 100 finished wall                       | 6 - 10  |
|---------------------------------------------------|---------|
| Setup for 125 finished wall                       | 11 - 15 |
| Setup plasterboard                                | 16 - 18 |
| Fitting Easy stop AB twin dual soft closer/opener | 19 - 24 |

# KIT CONTENTS

### Standard equipment























### Tools



## Easystop Ab Twin - equipment







## Tools



# KIT CONTENTS

## Overall view

















# 2.1

















3.1









 $\triangle$ 

**ATTENTION: USE ONLY SCREWS INCLUDED IN KIT!** 



**SETUP** 



4.1













**SETUP** 



4.4

WOOD SINGLE DOOR



WOOD DOUBLE DOOR



**GLASS DOOR** 



**GLASS DOUBLE DOOR** 



## 4.6

#### ACTIVATOR POSITION FOR WOOD / GLASS SINGLE DOOR





## 4.7

#### ACTIVATOR POSITION FOR WOOD / GLASS DOUBLE DOOR



**SETUP** 



4.8

## SOFT CLOSING...



# ... SOFT OPENING