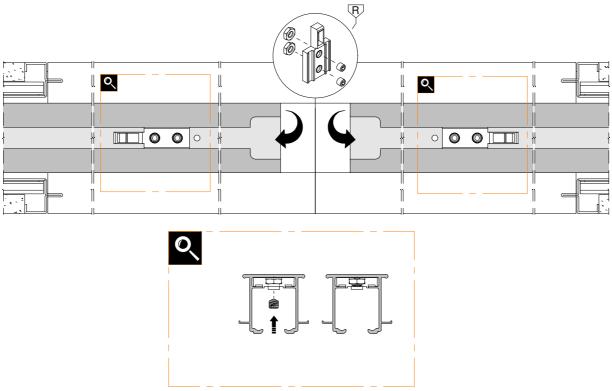

|
|---------------------------------------------------|---------|
| Setup for 125 finished wall                       | 11 - 15 |
| Setup plasterboard                                | 16 - 18 |
| Fitting Easy stop AB twin dual soft closer/opener | 19 - 24 |

# KIT CONTENTS

### Standard equipment























### Tools



## Easystop Ab Twin - equipment







## Tools



# KIT CONTENTS

## Overall view

















# 2.1

















3.1









 $\triangle$ 

**ATTENTION: USE ONLY SCREWS INCLUDED IN KIT!** 



**SETUP** 



4.1













**SETUP** 



4.4

WOOD SINGLE DOOR



WOOD DOUBLE DOOR



**GLASS DOOR** 



**GLASS DOUBLE DOOR** 



## 4.6

#### ACTIVATOR POSITION FOR WOOD / GLASS SINGLE DOOR





## 4.7

#### ACTIVATOR POSITION FOR WOOD / GLASS DOUBLE DOOR



**SETUP** 



4.8

## SOFT CLOSING...



# ... SOFT OPENING