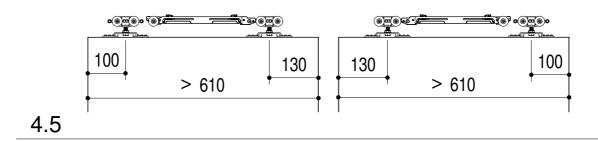

**SETUP INSTRUCTION** 

**EVOKIT** 

# INDEX

| Setup for 100 finished wall                       | 6 - 10  |
|---------------------------------------------------|---------|
| Setup for 125 finished wall                       | 11 - 15 |
| Setup plasterboard                                | 16 - 18 |
| Fitting Easy stop AB twin dual soft closer/opener | 19 - 24 |

# KIT CONTENTS

### Standard equipment























### Tools



## Easystop Ab Twin - equipment







## Tools



# KIT CONTENTS

## Overall view

















# 2.1

















3.1









 $\triangle$ 

**ATTENTION: USE ONLY SCREWS INCLUDED IN KIT!** 



**SETUP** 



4.1













**SETUP** 



4.4

WOOD SINGLE DOOR



WOOD DOUBLE DOOR



**GLASS DOOR** 



**GLASS DOUBLE DOOR** 



## 4.6

#### ACTIVATOR POSITION FOR WOOD / GLASS SINGLE DOOR





## 4.7

#### ACTIVATOR POSITION FOR WOOD / GLASS DOUBLE DOOR



**SETUP** 



4.8

## SOFT CLOSING...



# ... SOFT OPENING