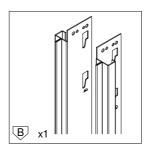

**SETUP INSTRUCTION** 

**EVOKIT** 

# INDEX

| Setup for 100 finished wall                       | 6 - 10  |
|---------------------------------------------------|---------|
| Setup for 125 finished wall                       | 11 - 15 |
| Setup plasterboard                                | 16 - 18 |
| Fitting Easy stop AB twin dual soft closer/opener | 19 - 24 |

# KIT CONTENTS

### Standard equipment























### Tools



## Easystop Ab Twin - equipment







## Tools



# KIT CONTENTS

## Overall view

















# 2.1

















3.1









 $\triangle$ 

**ATTENTION: USE ONLY SCREWS INCLUDED IN KIT!** 



**SETUP** 



4.1













**SETUP** 



4.4

WOOD SINGLE DOOR



WOOD DOUBLE DOOR



**GLASS DOOR** 



**GLASS DOUBLE DOOR** 



## 4.6

#### ACTIVATOR POSITION FOR WOOD / GLASS SINGLE DOOR





## 4.7

#### ACTIVATOR POSITION FOR WOOD / GLASS DOUBLE DOOR



**SETUP** 



4.8

## SOFT CLOSING...



# ... SOFT OPENING