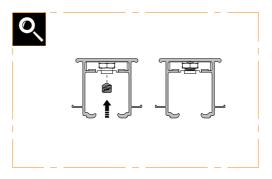

| Setup for 100 finished wall                       | 6 - 10  |
|---------------------------------------------------|---------|
| Setup for 125 finished wall                       | 11 - 15 |
| Setup plasterboard                                | 16 - 18 |
| Fitting Easy stop AB twin dual soft closer/opener | 19 - 24 |

# KIT CONTENTS

### Standard equipment























### Tools



## Easystop Ab Twin - equipment







## Tools



# KIT CONTENTS

## Overall view

















# 2.1

















3.1









 $\triangle$ 

**ATTENTION: USE ONLY SCREWS INCLUDED IN KIT!** 



**SETUP** 



4.1













**SETUP** 



4.4

WOOD SINGLE DOOR



WOOD DOUBLE DOOR



**GLASS DOOR** 



**GLASS DOUBLE DOOR** 



## 4.6

#### ACTIVATOR POSITION FOR WOOD / GLASS SINGLE DOOR





## 4.7

#### ACTIVATOR POSITION FOR WOOD / GLASS DOUBLE DOOR



**SETUP** 



4.8

## SOFT CLOSING...



# ... SOFT OPENING