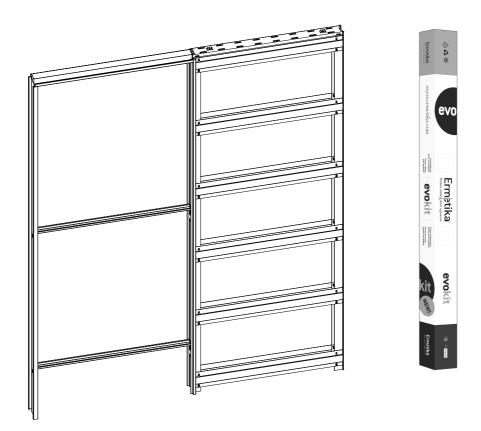

**SETUP INSTRUCTION** 

**EVOKIT** 

# INDEX

| Setup for 100 finished wall                       | 6 - 10  |
|---------------------------------------------------|---------|
| Setup for 125 finished wall                       | 11 - 15 |
| Setup plasterboard                                | 16 - 18 |
| Fitting Easy stop AB twin dual soft closer/opener | 19 - 24 |

# KIT CONTENTS

### Standard equipment























### Tools



## Easystop Ab Twin - equipment







## Tools



# KIT CONTENTS

## Overall view

















# 2.1

















3.1









 $\triangle$ 

**ATTENTION: USE ONLY SCREWS INCLUDED IN KIT!** 



**SETUP** 



4.1













**SETUP** 



4.4

WOOD SINGLE DOOR



WOOD DOUBLE DOOR



**GLASS DOOR** 



**GLASS DOUBLE DOOR** 



## 4.6

#### ACTIV