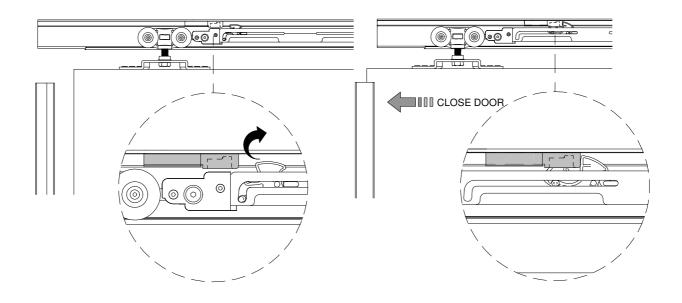

-------------|---------|
| Setup for 125 finished wall                       | 11 - 15 |
| Setup plasterboard                                | 16 - 18 |
| Fitting Easy stop AB twin dual soft closer/opener | 19 - 24 |

# KIT CONTENTS

### Standard equipment























### Tools



## Easystop Ab Twin - equipment







## Tools



# KIT CONTENTS

## Overall view

















# 2.1

















3.1









 $\triangle$ 

**ATTENTION: USE ONLY SCREWS INCLUDED IN KIT!** 



**SETUP** 



4.1













**SETUP** 



4.4

WOOD SINGLE DOOR



WOOD DOUBLE DOOR



**GLASS DOOR** 



**GLASS DOUBLE DOOR** 



## 4.6

#### ACTIVATOR POSITION FOR WOOD / GLASS SINGLE DOOR





## 4.7

#### ACTIVATOR POSITION FOR WOOD / GLASS DOUBLE DOOR



**SETUP** 



4.8

## SOFT CLOSING...



# ... SOFT OPENING