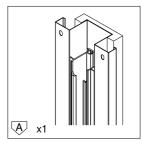

**SETUP INSTRUCTION** 

**EVOKIT** 

# INDEX

| Setup for 100 finished wall                       | 6 - 10  |
|---------------------------------------------------|---------|
| Setup for 125 finished wall                       | 11 - 15 |
| Setup plasterboard                                | 16 - 18 |
| Fitting Easy stop AB twin dual soft closer/opener | 19 - 24 |

# KIT CONTENTS

### Standard equipment























### Tools



## Easystop Ab Twin - equipment







## Tools



# KIT CONTENTS

## Overall view

















# 2.1

















3.1









 $\triangle$ 

**ATTENTION: USE ONLY SCREWS INCLUDED IN KIT!** 



**SETUP** 



4.1













**SETUP** 



4.4

WOOD SINGLE DOOR



WOOD DOUBLE DOOR



**GLASS DOOR** 



**GLASS DOUBLE DOOR** 



## 4.6

#### ACTIVATOR POSITION FOR WOOD / GLASS SINGLE DOOR





## 4.7

#### ACTIVATOR POSITION FOR WOOD / GLASS DOUBLE DOOR



**SETUP** 



4.8

## SOFT CLOSING...



# ... SOFT OPENING