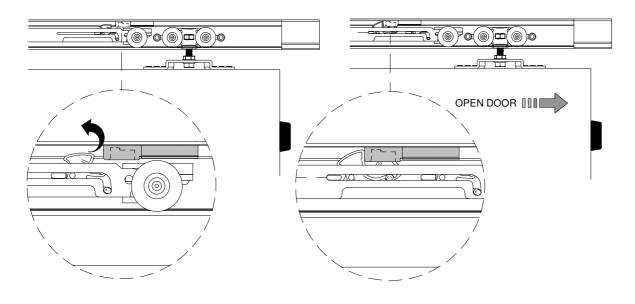

-|
| Setup for 125 finished wall                       | 11 - 15 |
| Setup plasterboard                                | 16 - 18 |
| Fitting Easy stop AB twin dual soft closer/opener | 19 - 24 |

# KIT CONTENTS

### Standard equipment























### Tools



## Easystop Ab Twin - equipment







## Tools



# KIT CONTENTS

## Overall view

















# 2.1

















3.1









 $\triangle$ 

**ATTENTION: USE ONLY SCREWS INCLUDED IN KIT!** 



**SETUP** 



4.1













**SETUP** 



4.4

WOOD SINGLE DOOR



WOOD DOUBLE DOOR



**GLASS DOOR** 



**GLASS DOUBLE DOOR** 



## 4.6

#### ACTIVATOR POSITION FOR WOOD / GLASS SINGLE DOOR





## 4.7

#### ACTIVATOR POSITION FOR WOOD / GLASS DOUBLE DOOR



**SETUP** 



4.8

## SOFT CLOSING...



# ... SOFT OPENING