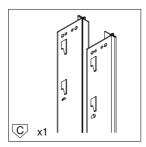

**SETUP INSTRUCTION** 

**EVOKIT** 

# INDEX

| Setup for 100 finished wall                       | 6 - 10  |
|---------------------------------------------------|---------|
| Setup for 125 finished wall                       | 11 - 15 |
| Setup plasterboard                                | 16 - 18 |
| Fitting Easy stop AB twin dual soft closer/opener | 19 - 24 |

# KIT CONTENTS

### Standard equipment























### Tools



## Easystop Ab Twin - equipment







## Tools



# KIT CONTENTS

## Overall view

















# 2.1

















3.1









 $\triangle$ 

**ATTENTION: USE ONLY SCREWS INCLUDED IN KIT!** 



**SETUP** 



4.1













**SETUP** 



4.4

WOOD SINGLE DOOR



WOOD DOUBLE DOOR



**GLASS DOOR** 



**GLASS DOUBLE DOOR** 



## 4.6

#### ACTIVATOR POSITION FOR WOOD / GLASS SINGLE DOOR





## 4.7

#### ACTIVATOR POSITION FOR WOOD / GLASS DOUBLE DOOR



**SETUP** 



4.8

## SOFT CLOSING...



# ... SOFT OPENING