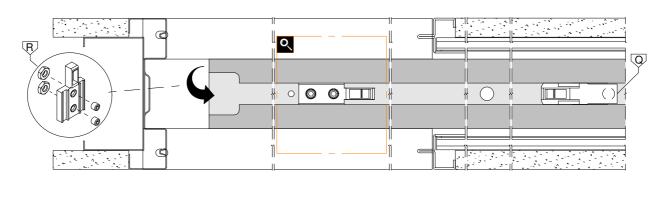

EX

| Setup for 100 finished wall                       | 6 - 10  |
|---------------------------------------------------|---------|
| Setup for 125 finished wall                       | 11 - 15 |
| Setup plasterboard                                | 16 - 18 |
| Fitting Easy stop AB twin dual soft closer/opener | 19 - 24 |

# KIT CONTENTS

### Standard equipment























### Tools



## Easystop Ab Twin - equipment







## Tools



# KIT CONTENTS

## Overall view

















# 2.1

















3.1









 $\triangle$ 

**ATTENTION: USE ONLY SCREWS INCLUDED IN KIT!** 



**SETUP** 



4.1













**SETUP** 



4.4

WOOD SINGLE DOOR



WOOD DOUBLE DOOR



**GLASS DOOR** 



**GLASS DOUBLE DOOR** 



## 4.6

#### ACTIVATOR POSITION FOR WOOD / GLASS SINGLE DOOR





## 4.7

#### ACTIVATOR POSITION FOR WOOD / GLASS DOUBLE DOOR



**SETUP** 



4.8

## SOFT CLOSING...



# ... SOFT OPENING