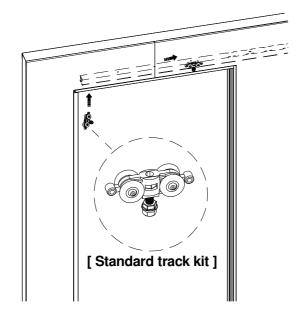

**SETUP INSTRUCTION** 

**EVOKIT** 

# INDEX

| Setup for 100 finished wall                       | 6 - 10  |
|---------------------------------------------------|---------|
| Setup for 125 finished wall                       | 11 - 15 |
| Setup plasterboard                                | 16 - 18 |
| Fitting Easy stop AB twin dual soft closer/opener | 19 - 24 |

# KIT CONTENTS

### Standard equipment























### Tools



## Easystop Ab Twin - equipment







## Tools



# KIT CONTENTS

## Overall view

















# 2.1

















3.1









 $\triangle$ 

**ATTENTION: USE ONLY SCREWS INCLUDED IN KIT!** 



**SETUP** 



4.1













**SETUP** 



4.4

WOOD SINGLE DOOR



WOOD DOUBLE DOOR



**GLASS DOOR** 



**GLASS DOUBLE DOOR** 



## 4.6

#### ACTIVATOR POSITION FOR WOOD / GLASS SINGLE DOOR





## 4.7

#### ACTIVATOR POSITION FOR WOOD / GLASS DOUBLE DOOR



**SETUP** 



4.8

## SOFT CLOSING...



# ... SOFT OPENING