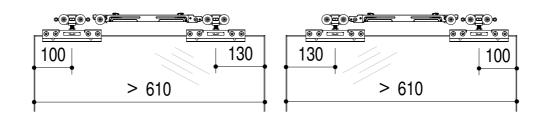

**SETUP INSTRUCTION** 

**EVOKIT** 

# INDEX

| Setup for 100 finished wall                       | 6 - 10  |
|---------------------------------------------------|---------|
| Setup for 125 finished wall                       | 11 - 15 |
| Setup plasterboard                                | 16 - 18 |
| Fitting Easy stop AB twin dual soft closer/opener | 19 - 24 |

# KIT CONTENTS

### Standard equipment























### Tools



## Easystop Ab Twin - equipment







## Tools



# KIT CONTENTS

## Overall view

















# 2.1

















3.1









 $\triangle$ 

**ATTENTION: USE ONLY SCREWS INCLUDED IN KIT!** 



**SETUP** 



4.1













**SETUP** 



4.4

WOOD SINGLE DOOR



WOOD DOUBLE DOOR



**GLASS DOOR** 



**GLASS DOUBLE DOOR** 



## 4.6

#### ACTIVATOR POSITION FOR WOOD / GLASS SINGLE DOOR





## 4.7

#### ACTIVATOR POSITION FOR WOOD / GLASS DOUBLE DOOR



**SETUP** 



4.8

## SOFT CLOSING...



# ... SOFT OPENING