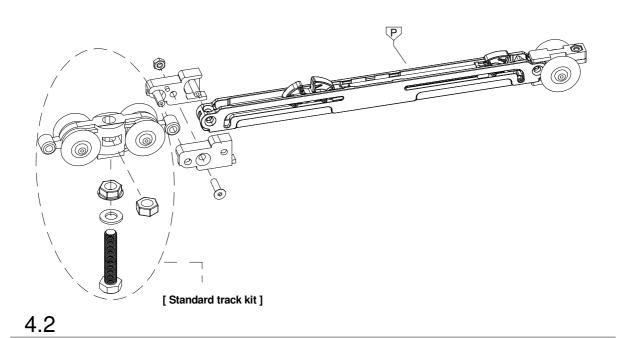

**SETUP INSTRUCTION** 

**EVOKIT** 

# INDEX

| Setup for 100 finished wall                       | 6 - 10  |
|---------------------------------------------------|---------|
| Setup for 125 finished wall                       | 11 - 15 |
| Setup plasterboard                                | 16 - 18 |
| Fitting Easy stop AB twin dual soft closer/opener | 19 - 24 |

# KIT CONTENTS

### Standard equipment























### Tools



## Easystop Ab Twin - equipment







## Tools



# KIT CONTENTS

## Overall view

















# 2.1

















3.1









 $\triangle$ 

**ATTENTION: USE ONLY SCREWS INCLUDED IN KIT!** 



**SETUP** 



4.1













**SETUP** 



4.4

WOOD SINGLE DOOR



WOOD DOUBLE DOOR



**GLASS DOOR** 



**GLASS DOUBLE DOOR** 



## 4.6

#### ACTIVATOR POSITION FOR WOOD / GLASS SINGLE DOOR





## 4.7

#### ACTIVATOR POSITION FOR WOOD / GLASS DOUBLE DOOR



**SETUP** 



4.8

## SOFT CLOSING...



# ... SOFT OPENING