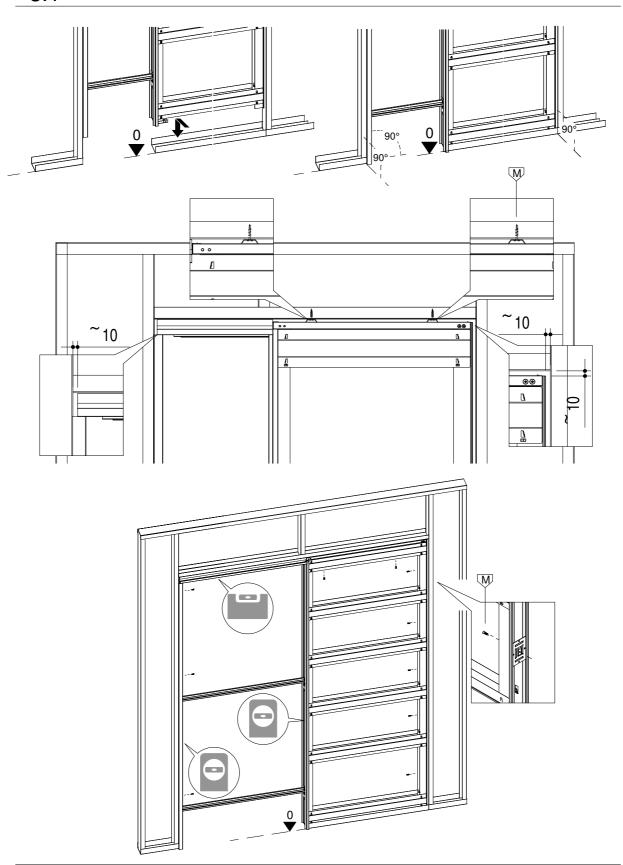

# 2.1

3.1

 $\triangle$ 

**ATTENTION: USE ONLY SCREWS INCLUDED IN KIT!** 

**SETUP** 

4.1

**SETUP** 

4.4

WOOD SINGLE DOOR

WOOD DOUBLE DOOR

**GLASS DOOR** 

**GLASS DOUBLE DOOR** 