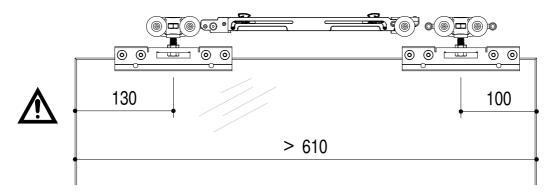

# 2.1

3.1

 $\triangle$ 

**ATTENTION: USE ONLY SCREWS INCLUDED IN KIT!** 

**SETUP** 

4.1

**SETUP** 

4.4