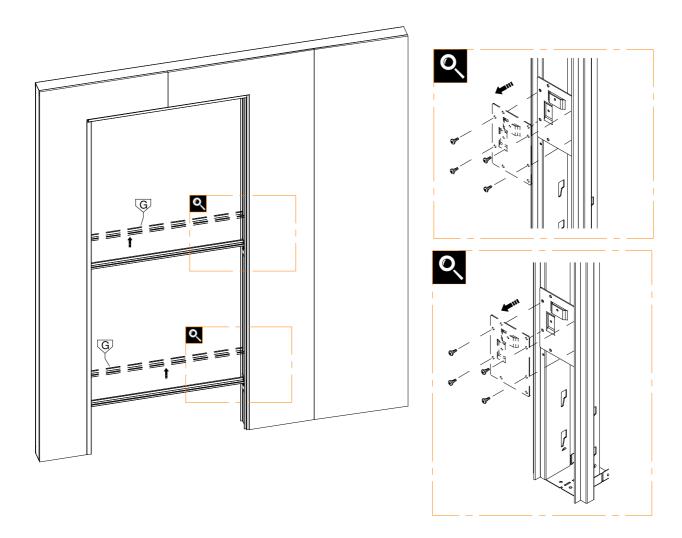

# 2.1

3.1

 $\triangle$ 

**ATTENTION: USE ONLY SCREWS INCLUDED IN KIT!** 

**SETUP** 

4.1

**SETUP** 

4.4

#### ACTIVATOR POSITION FOR WOOD / GLASS SINGLE DOOR

#### ACTIVATOR POSITION FOR WOOD / GLASS DOUBLE DOOR

**SETUP** 

4.8