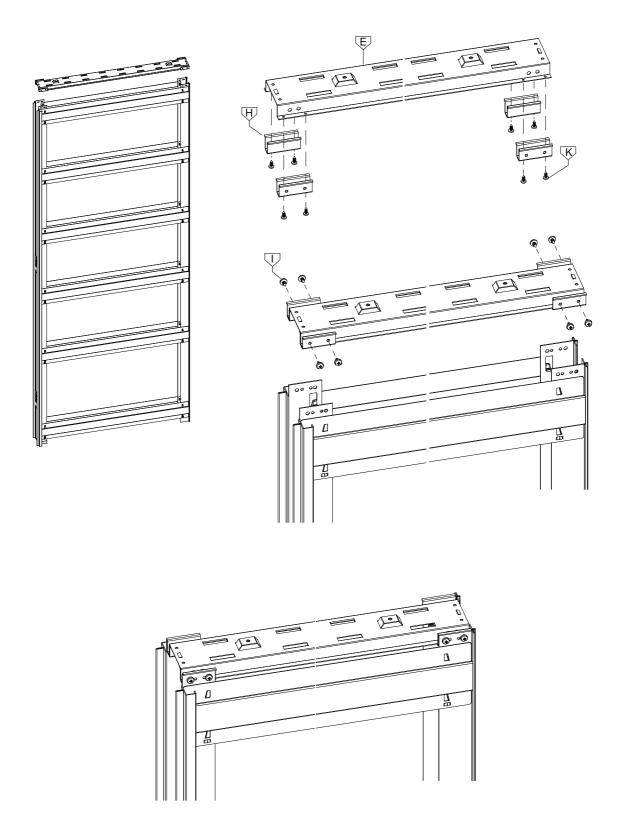

# 2.1

3.1

 $\triangle$ 

**ATTENTION: USE ONLY SCREWS INCLUDED IN KIT!** 

**SETUP** 

4.1

**SETUP** 

4.4