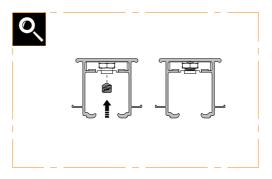

**SETUP INSTRUCTION** 

**EVOKIT** 

# INDEX

| Setup for 100 finished wall    | 6 - 10  |
|--------------------------------|---------|
| Setup for 125 finished wall    | 11 - 15 |
| Setup plasterboard             | 16 - 18 |
| Fitting EasyStop/Close AB Twin | 19 - 24 |

# KIT CONTENTS

### Standard equipment























### Tools



## Easystop Ab Twin - equipment







## Tools



# KIT CONTENTS

## Overall view

















# 2.1

















3.1









 $\triangle$ 

**ATTENTION: USE ONLY SCREWS INCLUDED IN KIT!** 



**SETUP** 



4.1













**SETUP** 



4.4

WOOD SINGLE DOOR



WOOD DOUBLE DOOR



**GLASS DOOR** 



**GLASS DOUBLE DOOR** 



# 4.6

#### ACTIVATOR POSITION FOR WOOD / GLASS SINGLE DOOR





# 4.7

#### ACTIVATOR POSITION FOR WOOD / GLASS DOUBLE DOOR



**SETUP** 



4.8

## SOFT CLOSING...



# ... SOFT OPENING