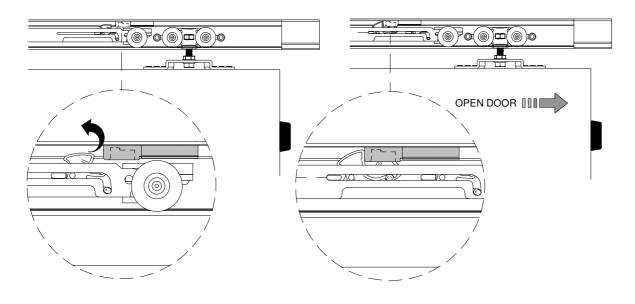

l    | 6 - 10  |
|--------------------------------|---------|
| Setup for 125 finished wall    | 11 - 15 |
| Setup plasterboard             | 16 - 18 |
| Fitting EasyStop/Close AB Twin | 19 - 24 |

# KIT CONTENTS

### Standard equipment























### Tools



## Easystop Ab Twin - equipment







## Tools



# KIT CONTENTS

## Overall view

















# 2.1

















3.1









 $\triangle$ 

**ATTENTION: USE ONLY SCREWS INCLUDED IN KIT!** 



**SETUP** 



4.1













**SETUP** 



4.4

WOOD SINGLE DOOR



WOOD DOUBLE DOOR



**GLASS DOOR** 



**GLASS DOUBLE DOOR** 



# 4.6

#### ACTIVATOR POSITION FOR WOOD / GLASS SINGLE DOOR





# 4.7

#### ACTIVATOR POSITION FOR WOOD / GLASS DOUBLE DOOR



**SETUP** 



4.8

## SOFT CLOSING...



# ... SOFT OPENING