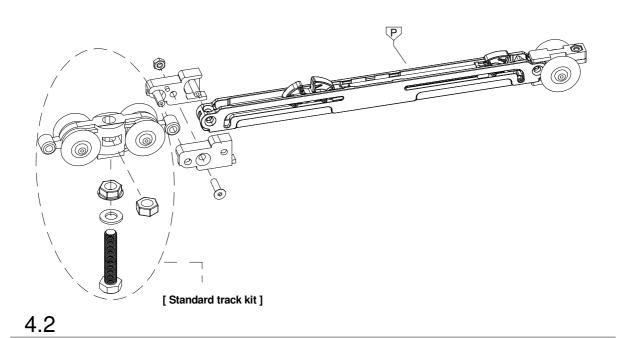

# 2.1

3.1

 $\triangle$ 

**ATTENTION: USE ONLY SCREWS INCLUDED IN KIT!** 

**SETUP** 

4.1

**SETUP** 

4.4