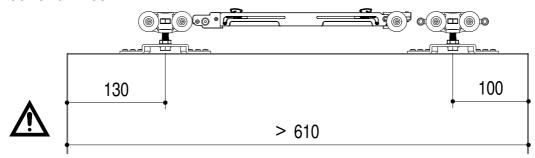

# 2.1

3.1

 $\triangle$ 

**ATTENTION: USE ONLY SCREWS INCLUDED IN KIT!** 

**SETUP** 

4.1

**SETUP** 

4.4

WOOD SINGLE DOOR

WOOD DOUBLE DOOR

**GLASS DOOR** 

**GLASS DOUBLE DOOR** 