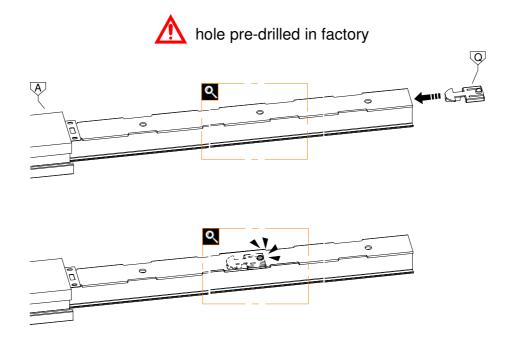

# 2.1

3.1

 $\triangle$ 

**ATTENTION: USE ONLY SCREWS INCLUDED IN KIT!** 

**SETUP** 

4.1

**SETUP** 

4.4