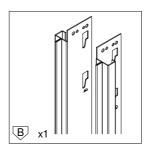

**SETUP INSTRUCTION** 

**EVOKIT** 

# INDEX

| Setup for 100 finished wall    | 6 - 10  |
|--------------------------------|---------|
| Setup for 125 finished wall    | 11 - 15 |
| Setup plasterboard             | 16 - 18 |
| Fitting EasyStop/Close AB Twin | 19 - 24 |

# KIT CONTENTS

### Standard equipment























### Tools



## Easystop Ab Twin - equipment







## Tools



# KIT CONTENTS

## Overall view

















# 2.1

















3.1









 $\triangle$ 

**ATTENTION: USE ONLY SCREWS INCLUDED IN KIT!** 



**SETUP** 



4.1













**SETUP** 



4.4

WOOD SINGLE DOOR



WOOD DOUBLE DOOR



**GLASS DOOR** 



**GLASS DOUBLE DOOR** 



# 4.6

#### ACTIVATOR POSITION FOR WOOD / GLASS SINGLE DOOR





# 4.7

#### ACTIVATOR POSITION FOR WOOD / GLASS DOUBLE DOOR



**SETUP** 



4.8

## SOFT CLOSING...



# ... SOFT OPENING