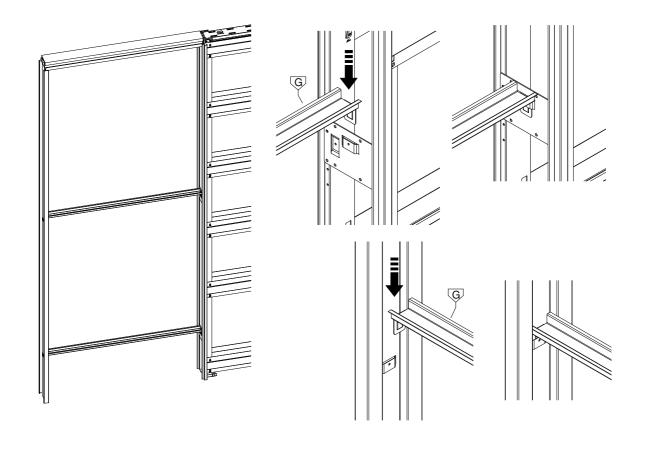

# 2.1

3.1

 $\triangle$ 

**ATTENTION: USE ONLY SCREWS INCLUDED IN KIT!** 

**SETUP** 

4.1

**SETUP** 

4.4