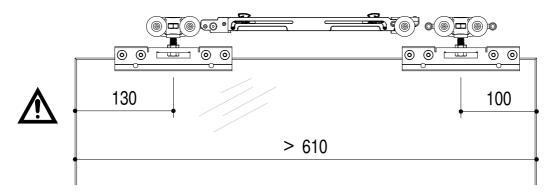

# 2.1

3.1

 $\triangle$ 

**ATTENTION: USE ONLY SCREWS INCLUDED IN KIT!** 

**SETUP** 

4.1

**SETUP** 

4.4

WOOD SINGLE DOOR

WOOD DOUBLE DOOR

**GLASS DOOR** 

**GLASS DOUBLE DOOR** 