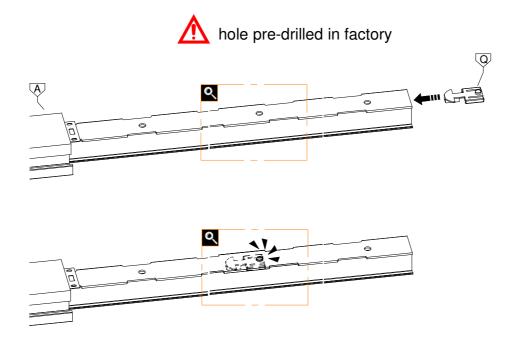

# 2.1

3.1

 $\triangle$ 

**ATTENTION: USE ONLY SCREWS INCLUDED IN KIT!** 

**SETUP** 

4.1

**SETUP** 

4.4