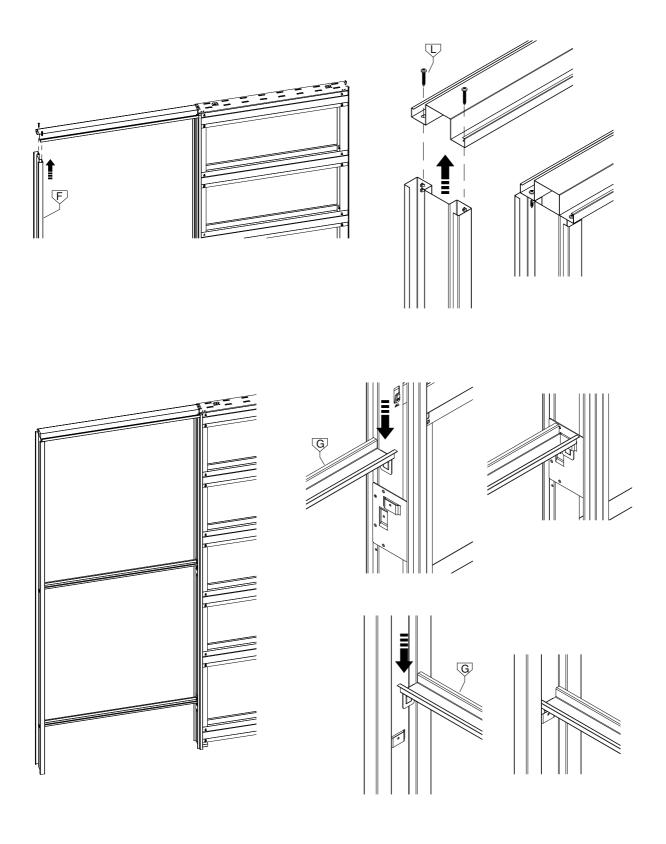

# 2.1

3.1

 $\triangle$ 

**ATTENTION: USE ONLY SCREWS INCLUDED IN KIT!** 

**SETUP** 

4.1

**SETUP** 

4.4