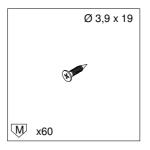

**SETUP INSTRUCTION** 

**EVOKIT** 

# INDEX

| Setup for 100 finished wall    | 6 - 10  |
|--------------------------------|---------|
| Setup for 125 finished wall    | 11 - 15 |
| Setup plasterboard             | 16 - 18 |
| Fitting EasyStop/Close AB Twin | 19 - 24 |

# KIT CONTENTS

### Standard equipment























### Tools



## Easystop Ab Twin - equipment







## Tools



# KIT CONTENTS

## Overall view

















# 2.1

















3.1









 $\triangle$ 

**ATTENTION: USE ONLY SCREWS INCLUDED IN KIT!** 



**SETUP** 



4.1













**SETUP** 



4.4

WOOD SINGLE DOOR



WOOD DOUBLE DOOR



**GLASS DOOR** 



**GLASS DOUBLE DOOR** 



# 4.6

#### ACTIVATOR POSITION FOR WOOD / GLASS SINGLE DOOR





# 4.7

#### ACTIVATOR POSITION FOR WOOD / GLASS DOUBLE DOOR



**SETUP** 



4.8

## SOFT CLOSING...



# ... SOFT OPENING