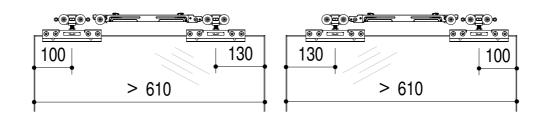

**SETUP INSTRUCTION** 

**EVOKIT** 

# INDEX

| Setup for 100 finished wall    | 6 - 10  |
|--------------------------------|---------|
| Setup for 125 finished wall    | 11 - 15 |
| Setup plasterboard             | 16 - 18 |
| Fitting EasyStop/Close AB Twin | 19 - 24 |

# KIT CONTENTS

### Standard equipment























### Tools



## Easystop Ab Twin - equipment







## Tools



# KIT CONTENTS

## Overall view

















# 2.1

















3.1









 $\triangle$ 

**ATTENTION: USE ONLY SCREWS INCLUDED IN KIT!** 



**SETUP** 



4.1













**SETUP** 



4.4

WOOD SINGLE DOOR



WOOD DOUBLE DOOR



**GLASS DOOR** 



**GLASS DOUBLE DOOR** 



# 4.6

#### ACTIVATOR POSITION FOR WOOD / GLASS SINGLE DOOR





# 4.7

#### ACTIVATOR POSITION FOR WOOD / GLASS DOUBLE DOOR



**SETUP** 



4.8

## SOFT CLOSING...



# ... SOFT OPENING