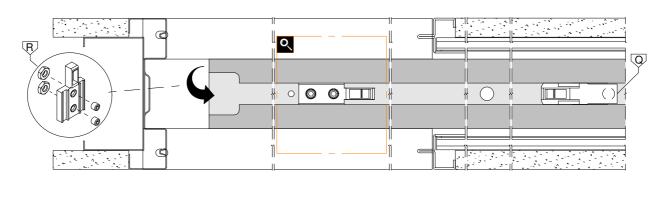

**SETUP INSTRUCTION** 

**EVOKIT** 

# INDEX

| Setup for 100 finished wall    | 6 - 10  |
|--------------------------------|---------|
| Setup for 125 finished wall    | 11 - 15 |
| Setup plasterboard             | 16 - 18 |
| Fitting EasyStop/Close AB Twin | 19 - 24 |

# KIT CONTENTS

### Standard equipment























### Tools



## Easystop Ab Twin - equipment







## Tools



# KIT CONTENTS

## Overall view

















# 2.1

















3.1









 $\triangle$ 

**ATTENTION: USE ONLY SCREWS INCLUDED IN KIT!** 



**SETUP** 



4.1













**SETUP** 



4.4

WOOD SINGLE DOOR



WOOD DOUBLE DOOR



**GLASS DOOR** 



**GLASS DOUBLE DOOR** 



# 4.6

#### ACTIVATOR POSITION FOR WOOD / GLASS SINGLE DOOR





# 4.7

#### ACTIVATOR POSITION FOR WOOD / GLASS DOUBLE DOOR



**SETUP** 



4.8

## SOFT CLOSING...



# ... SOFT OPENING