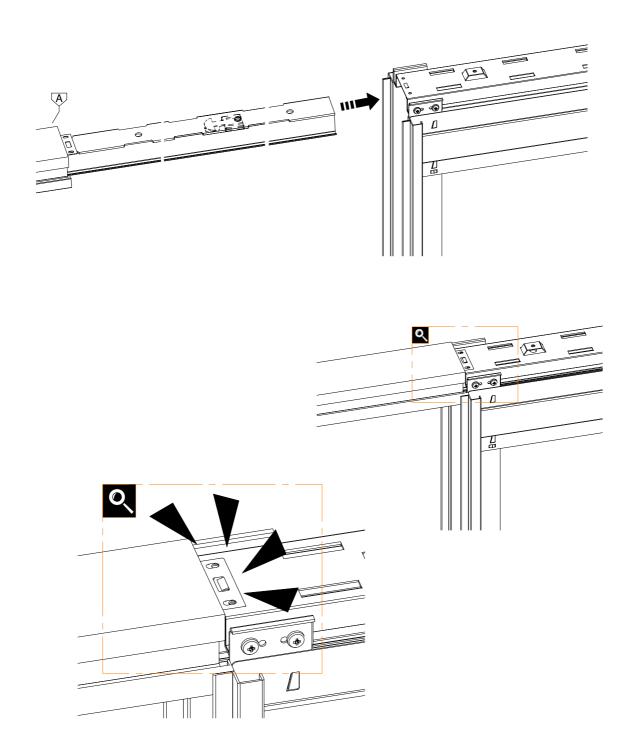

# 2.1

3.1

 $\triangle$ 

**ATTENTION: USE ONLY SCREWS INCLUDED IN KIT!** 

**SETUP** 

4.1

**SETUP** 

4.4