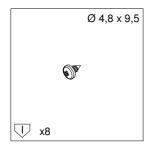

**SETUP INSTRUCTION** 

**EVOKIT** 

# INDEX

| Setup for 100 finished wall    | 6 - 10  |
|--------------------------------|---------|
| Setup for 125 finished wall    | 11 - 15 |
| Setup plasterboard             | 16 - 18 |
| Fitting EasyStop/Close AB Twin | 19 - 24 |

# KIT CONTENTS

### Standard equipment























### Tools



## Easystop Ab Twin - equipment







## Tools



# KIT CONTENTS

## Overall view

















# 2.1

















3.1









 $\triangle$ 

**ATTENTION: USE ONLY SCREWS INCLUDED IN KIT!** 



**SETUP** 



4.1













**SETUP** 



4.4

WOOD SINGLE DOOR



WOOD DOUBLE DOOR



**GLASS DOOR** 



**GLASS DOUBLE DOOR** 



# 4.6

#### ACTIVATOR POSITION FOR WOOD / GLASS SINGLE DOOR





# 4.7

#### ACTIVATOR POSITION FOR WOOD / GLASS DOUBLE DOOR



**SETUP** 



4.8

## SOFT CLOSING...



# ... SOFT OPENING