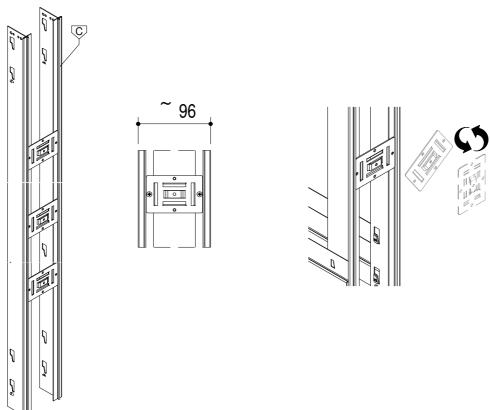

# 2.1

3.1

 $\triangle$ 

**ATTENTION: USE ONLY SCREWS INCLUDED IN KIT!** 

**SETUP** 

4.1

**SETUP** 

4.4