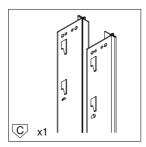

**SETUP INSTRUCTION** 

**EVOKIT** 

# INDEX

| Setup for 100 finished wall    | 6 - 10  |
|--------------------------------|---------|
| Setup for 125 finished wall    | 11 - 15 |
| Setup plasterboard             | 16 - 18 |
| Fitting EasyStop/Close AB Twin | 19 - 24 |

# KIT CONTENTS

### Standard equipment























### Tools



## Easystop Ab Twin - equipment







## Tools



# KIT CONTENTS

## Overall view

















# 2.1

















3.1









 $\triangle$ 

**ATTENTION: USE ONLY SCREWS INCLUDED IN KIT!** 



**SETUP** 



4.1













**SETUP** 



4.4

WOOD SINGLE DOOR



WOOD DOUBLE DOOR



**GLASS DOOR** 



**GLASS DOUBLE DOOR** 



# 4.6

#### ACTIVATOR POSITION FOR WOOD / GLASS SINGLE DOOR





# 4.7

#### ACTIVATOR POSITION FOR WOOD / GLASS DOUBLE DOOR



**SETUP** 



4.8

## SOFT CLOSING...



# ... SOFT OPENING