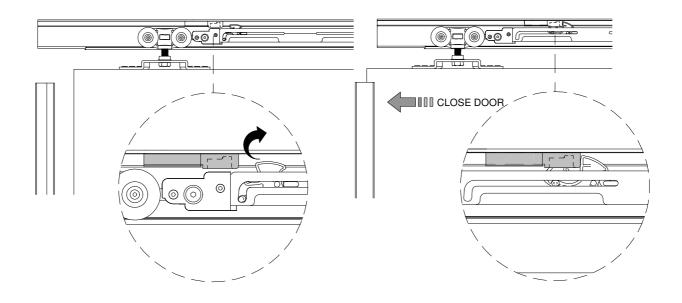

p for 100 finished wall    | 6 - 10  |
|--------------------------------|---------|
| Setup for 125 finished wall    | 11 - 15 |
| Setup plasterboard             | 16 - 18 |
| Fitting EasyStop/Close AB Twin | 19 - 24 |

# KIT CONTENTS

### Standard equipment























### Tools



## Easystop Ab Twin - equipment







## Tools



# KIT CONTENTS

## Overall view

















# 2.1

















3.1









 $\triangle$ 

**ATTENTION: USE ONLY SCREWS INCLUDED IN KIT!** 



**SETUP** 



4.1













**SETUP** 



4.4

WOOD SINGLE DOOR



WOOD DOUBLE DOOR



**GLASS DOOR** 



**GLASS DOUBLE DOOR** 



# 4.6

#### ACTIVATOR POSITION FOR WOOD / GLASS SINGLE DOOR





# 4.7

#### ACTIVATOR POSITION FOR WOOD / GLASS DOUBLE DOOR



**SETUP** 



4.8

## SOFT CLOSING...



# ... SOFT OPENING