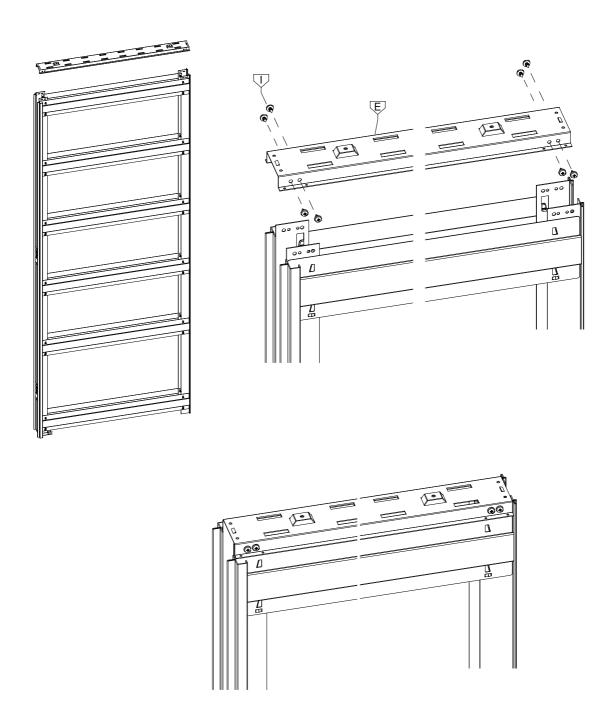

# 2.1

3.1

 $\triangle$ 

**ATTENTION: USE ONLY SCREWS INCLUDED IN KIT!** 

**SETUP** 

4.1

**SETUP** 

4.4