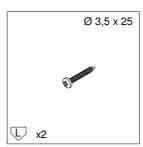

**SETUP INSTRUCTION** 

**EVOKIT** 

# INDEX

| Setup for 100 finished wall    | 6 - 10  |
|--------------------------------|---------|
| Setup for 125 finished wall    | 11 - 15 |
| Setup plasterboard             | 16 - 18 |
| Fitting EasyStop/Close AB Twin | 19 - 24 |

# KIT CONTENTS

### Standard equipment























### Tools



## Easystop Ab Twin - equipment







## Tools



# KIT CONTENTS

## Overall view

















# 2.1

















3.1









 $\triangle$ 

**ATTENTION: USE ONLY SCREWS INCLUDED IN KIT!** 



**SETUP** 



4.1













**SETUP** 



4.4

WOOD SINGLE DOOR



WOOD DOUBLE DOOR



**GLASS DOOR** 



**GLASS DOUBLE DOOR** 



# 4.6

#### ACTIVATOR POSITION FOR WOOD / GLASS SINGLE DOOR





# 4.7

#### ACTIVATOR POSITION FOR WOOD / GLASS DOUBLE DOOR



**SETUP** 



4.8

## SOFT CLOSING...



# ... SOFT OPENING