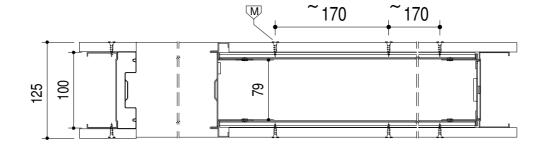

**SETUP INSTRUCTION** 

**EVOKIT** 

# INDEX

| Setup for 100 finished wall    | 6 - 10  |
|--------------------------------|---------|
| Setup for 125 finished wall    | 11 - 15 |
| Setup plasterboard             | 16 - 18 |
| Fitting EasyStop/Close AB Twin | 19 - 24 |

# KIT CONTENTS

### Standard equipment























### Tools



## Easystop Ab Twin - equipment







## Tools



# KIT CONTENTS

## Overall view

















# 2.1

















3.1









 $\triangle$ 

**ATTENTION: USE ONLY SCREWS INCLUDED IN KIT!** 



**SETUP** 



4.1













**SETUP** 



4.4

WOOD SINGLE DOOR



WOOD DOUBLE DOOR



**GLASS DOOR** 



**GLASS DOUBLE DOOR** 



# 4.6

#### ACTIVATOR POSITION FOR WOOD / GLASS SINGLE DOOR





# 4.7

#### ACTIVATOR POSITION FOR WOOD / GLASS DOUBLE DOOR



**SETUP** 



4.8

## SOFT CLOSING...



# ... SOFT OPENING