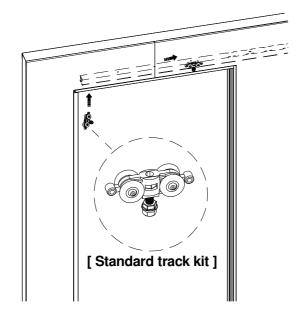

**SETUP INSTRUCTION** 

**EVOKIT** 

# INDEX

| Setup for 100 finished wall    | 6 - 10  |
|--------------------------------|---------|
| Setup for 125 finished wall    | 11 - 15 |
| Setup plasterboard             | 16 - 18 |
| Fitting EasyStop/Close AB Twin | 19 - 24 |

# KIT CONTENTS

### Standard equipment























### Tools



## Easystop Ab Twin - equipment







## Tools



# KIT CONTENTS

## Overall view

















# 2.1

















3.1









 $\triangle$ 

**ATTENTION: USE ONLY SCREWS INCLUDED IN KIT!** 



**SETUP** 



4.1













**SETUP** 



4.4

WOOD SINGLE DOOR



WOOD DOUBLE DOOR



**GLASS DOOR** 



**GLASS DOUBLE DOOR** 



# 4.6

#### ACTIVATOR POSITION FOR WOOD / GLASS SINGLE DOOR





# 4.7

#### ACTIVATOR POSITION FOR WOOD / GLASS DOUBLE DOOR



**SETUP** 



4.8

## SOFT CLOSING...



# ... SOFT OPENING