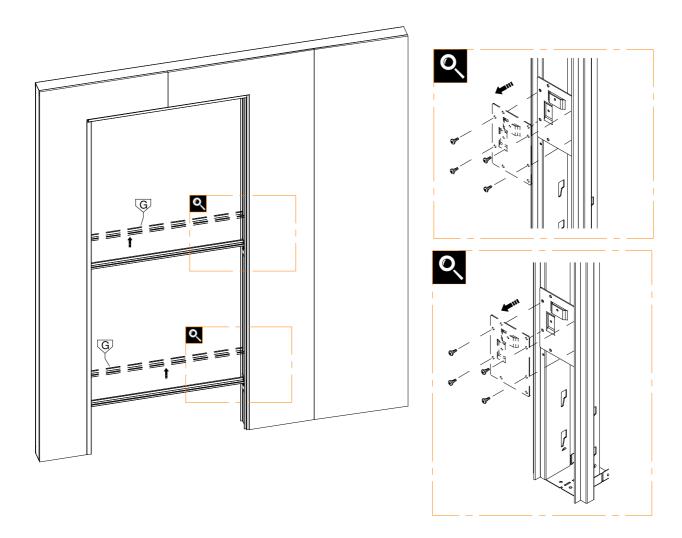

# 2.1

3.1

 $\triangle$ 

**ATTENTION: USE ONLY SCREWS INCLUDED IN KIT!** 

**SETUP** 

4.1

**SETUP** 

4.4