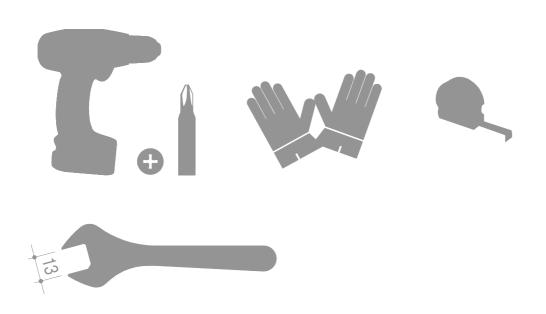

**SETUP INSTRUCTION** 

**EVOKIT** 

# INDEX

| Setup for 100 finished wall    | 6 - 10  |
|--------------------------------|---------|
| Setup for 125 finished wall    | 11 - 15 |
| Setup plasterboard             | 16 - 18 |
| Fitting EasyStop/Close AB Twin | 19 - 24 |

# KIT CONTENTS

### Standard equipment























### Tools



## Easystop Ab Twin - equipment







## Tools



# KIT CONTENTS

## Overall view

















# 2.1

















3.1









 $\triangle$ 

**ATTENTION: USE ONLY SCREWS INCLUDED IN KIT!** 



**SETUP** 



4.1













**SETUP** 



4.4

WOOD SINGLE DOOR



WOOD DOUBLE DOOR



**GLASS DOOR** 



**GLASS DOUBLE DOOR** 



# 4.6

#### ACTIVATOR POSITION FOR WOOD / GLASS SINGLE DOOR





# 4.7

#### ACTIVATOR POSITION FOR WOOD / GLASS DOUBLE DOOR



**SETUP** 



4.8

## SOFT CLOSING...



# ... SOFT OPENING