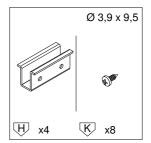

**SETUP INSTRUCTION** 

**EVOKIT** 

# INDEX

| Setup for 100 finished wall    | 6 - 10  |
|--------------------------------|---------|
| Setup for 125 finished wall    | 11 - 15 |
| Setup plasterboard             | 16 - 18 |
| Fitting EasyStop/Close AB Twin | 19 - 24 |

# KIT CONTENTS

### Standard equipment























### Tools



## Easystop Ab Twin - equipment







## Tools



# KIT CONTENTS

## Overall view

















# 2.1

















3.1









 $\triangle$ 

**ATTENTION: USE ONLY SCREWS INCLUDED IN KIT!** 



**SETUP** 



4.1













**SETUP** 



4.4

WOOD SINGLE DOOR



WOOD DOUBLE DOOR



**GLASS DOOR** 



**GLASS DOUBLE DOOR** 



# 4.6

#### ACTIVATOR POSITION FOR WOOD / GLASS SINGLE DOOR





# 4.7

#### ACTIVATOR POSITION FOR WOOD / GLASS DOUBLE DOOR



**SETUP** 



4.8

## SOFT CLOSING...



# ... SOFT OPENING