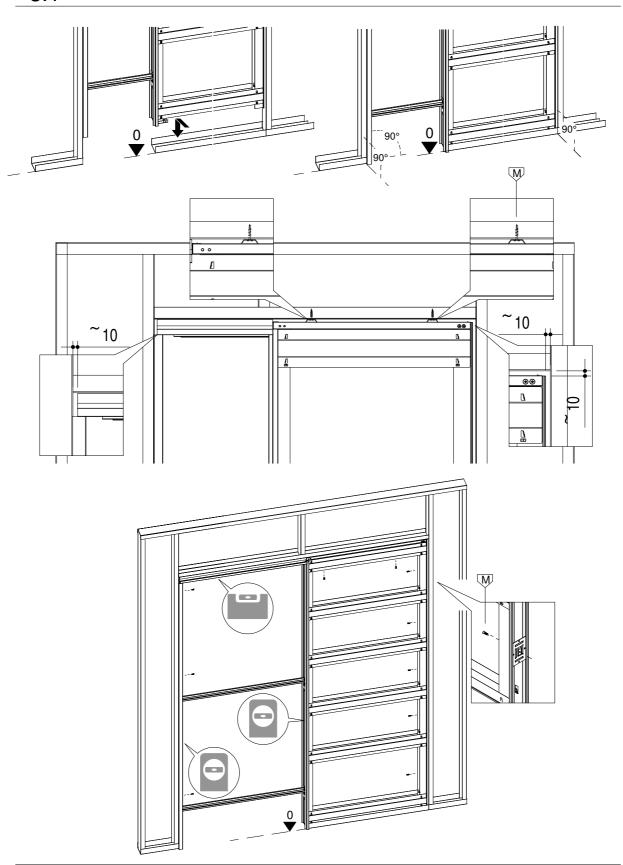

# 2.1

3.1

 $\triangle$ 

**ATTENTION: USE ONLY SCREWS INCLUDED IN KIT!** 

**SETUP** 

4.1

**SETUP** 

4.4