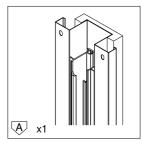

**SETUP INSTRUCTION** 

**EVOKIT** 

# INDEX

| Setup for 100 finished wall    | 6 - 10  |
|--------------------------------|---------|
| Setup for 125 finished wall    | 11 - 15 |
| Setup plasterboard             | 16 - 18 |
| Fitting EasyStop/Close AB Twin | 19 - 24 |

# KIT CONTENTS

### Standard equipment























### Tools



## Easystop Ab Twin - equipment







## Tools



# KIT CONTENTS

## Overall view

















# 2.1

















3.1









 $\triangle$ 

**ATTENTION: USE ONLY SCREWS INCLUDED IN KIT!** 



**SETUP** 



4.1













**SETUP** 



4.4

WOOD SINGLE DOOR



WOOD DOUBLE DOOR



**GLASS DOOR** 



**GLASS DOUBLE DOOR** 



# 4.6

#### ACTIVATOR POSITION FOR WOOD / GLASS SINGLE DOOR





# 4.7

#### ACTIVATOR POSITION FOR WOOD / GLASS DOUBLE DOOR



**SETUP** 



4.8

## SOFT CLOSING...



# ... SOFT OPENING