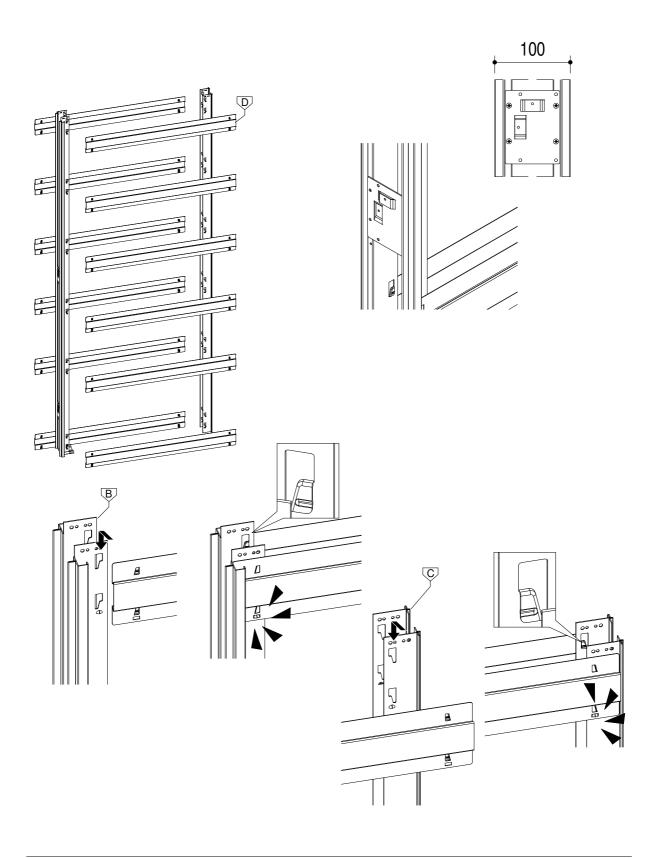

# 2.1

3.1

 $\triangle$ 

**ATTENTION: USE ONLY SCREWS INCLUDED IN KIT!** 

**SETUP** 

4.1

**SETUP** 

4.4