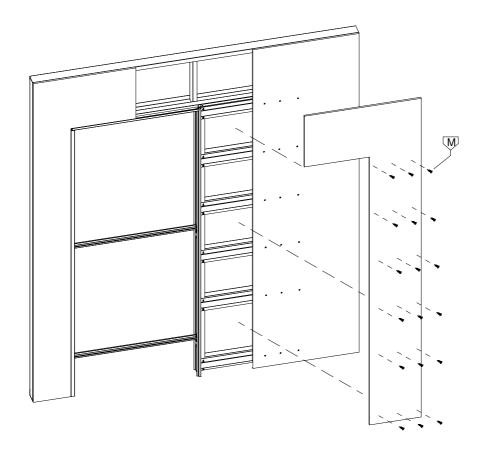

# 2.1

3.1

 $\triangle$ 

**ATTENTION: USE ONLY SCREWS INCLUDED IN KIT!** 

**SETUP** 

4.1

**SETUP** 

4.4