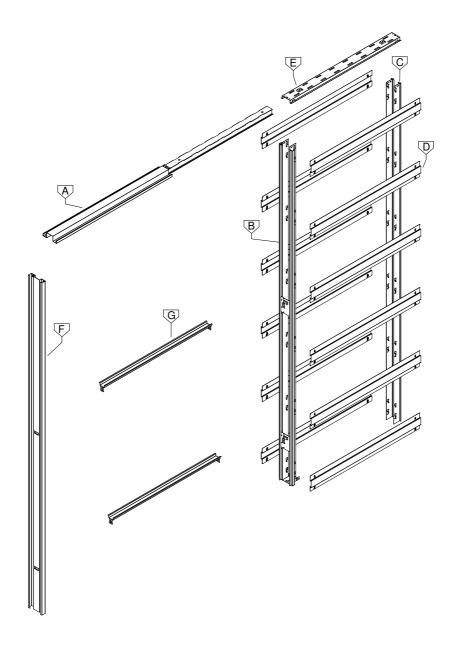

**SETUP INSTRUCTION** 

**EVOKIT** 

# INDEX

| Setup for 100 finished wall    | 6 - 10  |
|--------------------------------|---------|
| Setup for 125 finished wall    | 11 - 15 |
| Setup plasterboard             | 16 - 18 |
| Fitting EasyStop/Close AB Twin | 19 - 24 |

# KIT CONTENTS

### Standard equipment























### Tools



## Easystop Ab Twin - equipment







## Tools



# KIT CONTENTS

## Overall view

















# 2.1

















3.1









 $\triangle$ 

**ATTENTION: USE ONLY SCREWS INCLUDED IN KIT!** 



**SETUP** 



4.1













**SETUP** 



4.4

WOOD SINGLE DOOR



WOOD DOUBLE DOOR



**GLASS DOOR** 



**GLASS DOUBLE DOOR** 



# 4.6

#### ACTIVATOR POSITION FOR WOOD / GLASS SINGLE DOOR





# 4.7

#### ACTIVATOR POSITION FOR WOOD / GLASS DOUBLE DOOR



**SETUP** 



4.8

## SOFT CLOSING...



# ... SOFT OPENING