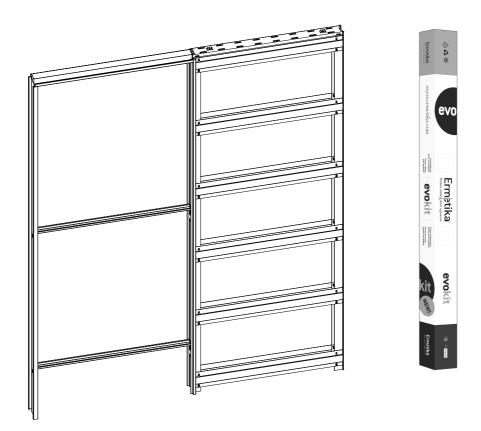

**SETUP INSTRUCTION** 

**EVOKIT** 

# INDEX

| Setup for 100 finished wall    | 6 - 10  |
|--------------------------------|---------|
| Setup for 125 finished wall    | 11 - 15 |
| Setup plasterboard             | 16 - 18 |
| Fitting EasyStop/Close AB Twin | 19 - 24 |

# KIT CONTENTS

### Standard equipment























### Tools



## Easystop Ab Twin - equipment







## Tools



# KIT CONTENTS

## Overall view

















# 2.1

















3.1









 $\triangle$ 

**ATTENTION: USE ONLY SCREWS INCLUDED IN KIT!** 



**SETUP** 



4.1













**SETUP** 



4.4

WOOD SINGLE DOOR



WOOD DOUBLE DOOR



**GLASS DOOR** 



**GLASS DOUBLE DOOR** 



# 4.6

#### ACTIVATOR POSITION FOR WOOD / GLASS SINGLE DOOR





# 4.7

#### ACTIVATOR POSITION FOR WOOD / GLASS