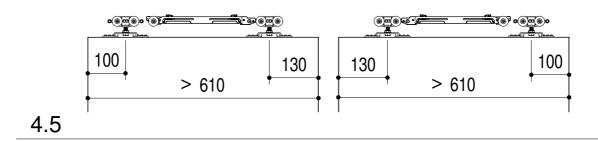

**SETUP INSTRUCTION** 

**EVOKIT** 

# INDEX

| Setup for 100 finished wall    | 6 - 10  |
|--------------------------------|---------|
| Setup for 125 finished wall    | 11 - 15 |
| Setup plasterboard             | 16 - 18 |
| Fitting EasyStop/Close AB Twin | 19 - 24 |

# KIT CONTENTS

### Standard equipment























### Tools



## Easystop Ab Twin - equipment







## Tools



# KIT CONTENTS

## Overall view

















# 2.1

















3.1









 $\triangle$ 

**ATTENTION: USE ONLY SCREWS INCLUDED IN KIT!** 



**SETUP** 



4.1













**SETUP** 



4.4

WOOD SINGLE DOOR



WOOD DOUBLE DOOR



**GLASS DOOR** 



**GLASS DOUBLE DOOR** 



# 4.6

#### ACTIVATOR POSITION FOR WOOD / GLASS SINGLE DOOR





# 4.7

#### ACTIVATOR POSITION FOR WOOD / GLASS DOUBLE DOOR



**SETUP** 



4.8

## SOFT CLOSING...



# ... SOFT OPENING