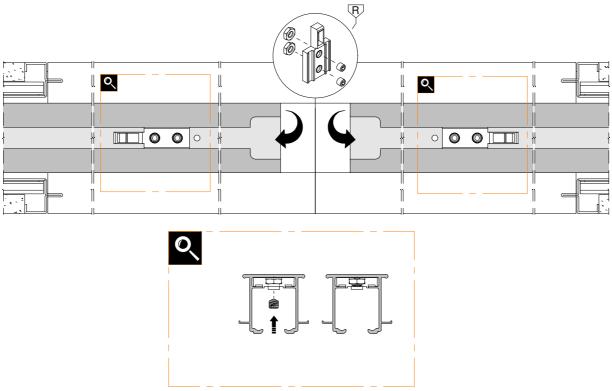

TRUCTION** 

**EVOKIT** 

# INDEX

| Setup for 100 finished wall    | 6 - 10  |
|--------------------------------|---------|
| Setup for 125 finished wall    | 11 - 15 |
| Setup plasterboard             | 16 - 18 |
| Fitting EasyStop/Close AB Twin | 19 - 24 |

# KIT CONTENTS

### Standard equipment























### Tools



## Easystop Ab Twin - equipment







## Tools



# KIT CONTENTS

## Overall view

















# 2.1

















3.1









 $\triangle$ 

**ATTENTION: USE ONLY SCREWS INCLUDED IN KIT!** 



**SETUP** 



4.1













**SETUP** 



4.4

WOOD SINGLE DOOR



WOOD DOUBLE DOOR



**GLASS DOOR** 



**GLASS DOUBLE DOOR** 



# 4.6

#### ACTIVATOR POSITION FOR WOOD / GLASS SINGLE DOOR





# 4.7

#### ACTIVATOR POSITION FOR WOOD / GLASS DOUBLE DOOR



**SETUP** 



4.8

## SOFT CLOSING...



# ... SOFT OPENING