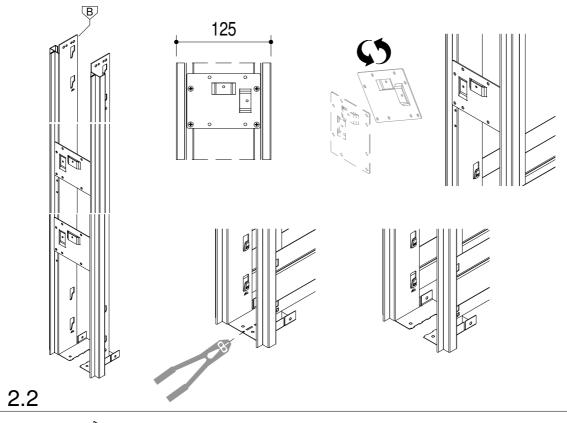

# 2.1

3.1

 $\triangle$ 

**ATTENTION: USE ONLY SCREWS INCLUDED IN KIT!** 

**SETUP** 

4.1

**SETUP** 

4.4