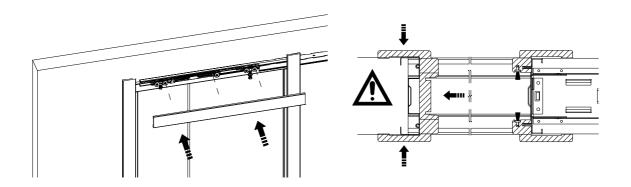

# 2.1

3.1

Subject to misprints, errors and technical modifications. All dimensions are in mm

16

 $\triangle$ 

**ATTENTION: USE ONLY SCREWS INCLUDED IN KIT!** 

**SETUP** 

4.1