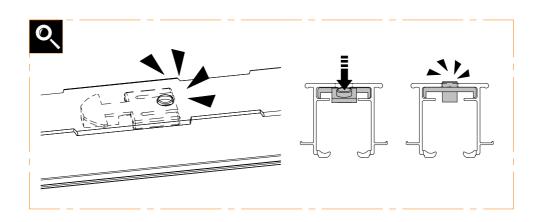

# 2.1

3.1

Subject to misprints, errors and technical modifications. All dimensions are in mm

16

 $\triangle$ 

**ATTENTION: USE ONLY SCREWS INCLUDED IN KIT!** 

**SETUP** 

4.1