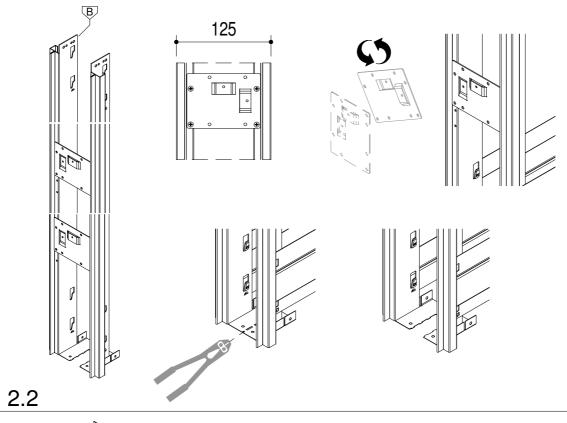

# 2.1

3.1

Subject to misprints, errors and technical modifications. All dimensions are in mm

16

 $\triangle$ 

**ATTENTION: USE ONLY SCREWS INCLUDED IN KIT!** 

**SETUP** 

4.1