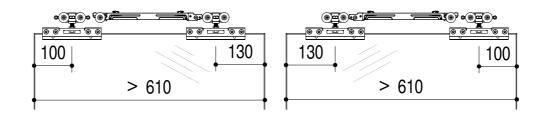

**SETUP** 

4.4

WOOD SINGLE DOOR

WOOD DOUBLE DOOR

**GLASS DOOR** 

**GLASS DOUBLE DOOR** 

## 4.6