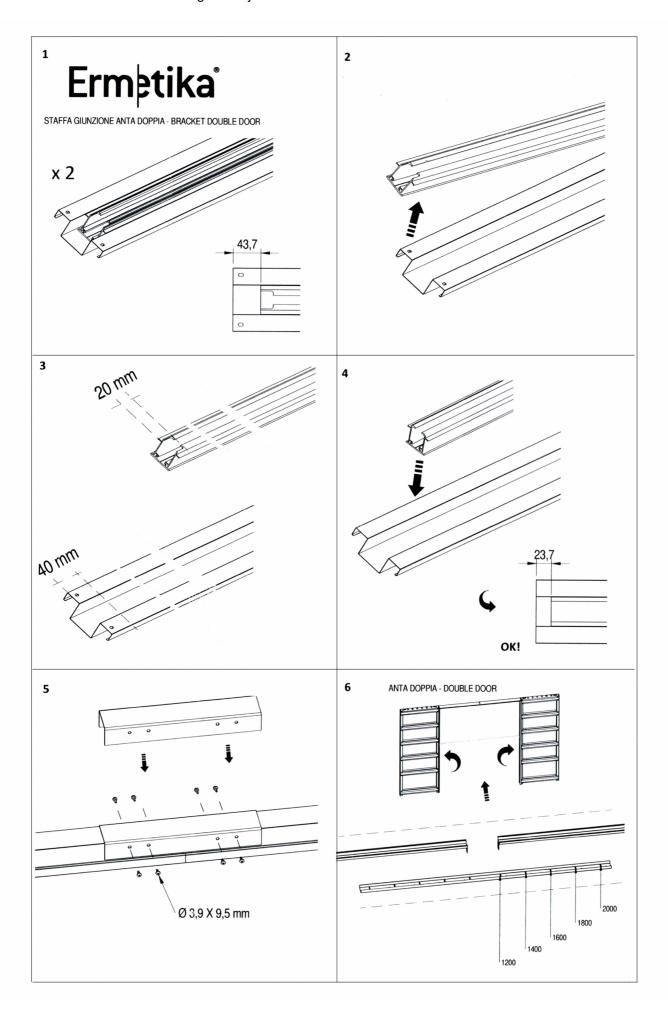

## INDEX

| Junction Bar                                      | 2        |
|---------------------------------------------------|----------|
| Setup for 100 finished wall                       | . 6 - 10 |
| Setup for 125 finished wall                       | 11 - 15  |
| Setup plasterboard                                | 16 - 18  |
| Fitting Easy stop AB twin dual soft closer/opener | 19 - 24  |

Follow this link to the video guide of junction bar installation.