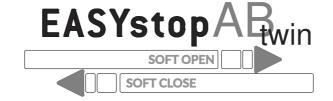

of junction bar installation.



## KIT CONTENTS

#### Standard equipment























#### Tools



#### Easystop Ab Twin - equipment







#### Tools



## KIT CONTENTS

#### Overall view



#### **INDEX**

| SETUP FOR 100MM FINISHED WALLS             | 4-8   |
|--------------------------------------------|-------|
| SETUP FOR 125MM FINISHED WALLS             | 9-13  |
| Setup of plasterboard                      | 14-16 |
| Setup Easystop Ab Twin - Soft Close / Open | 17-21 |
| Setup jambs and architraves                | 22    |















# 2.1

















3.1



Subject to misprints, errors and technical modifications. All dimensions are in mm

16







 $\triangle$ 

**ATTENTION: USE ONLY SCREWS INCLUDED IN KIT!** 



**SETUP** 



4.1













**SETUP** 



4.4

WOOD SINGLE DOOR



WOOD DOUBLE DOOR



**GLASS DOOR** 



**GLASS DOUBLE DOOR** 



## 4.6

#### ACTIVATOR POSITION FOR WOOD / GLASS SINGLE DOOR





# 4.7



**SETUP** 



4.8

#### SOFT CLOSING...



## ... SOFT OPENING