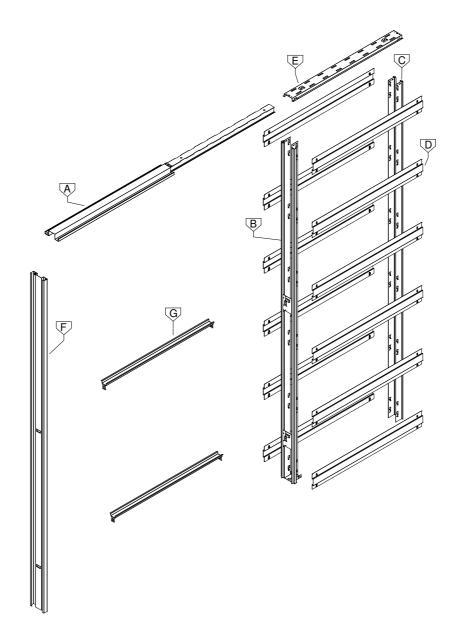

#### Overall view

#### **INDEX**

| SETUP FOR 100MM FINISHED WALLS             | 4-8   |
|--------------------------------------------|-------|
| SETUP FOR 125MM FINISHED WALLS             | 9-13  |
| Setup of plasterboard                      | 14-16 |
| Setup Easystop Ab Twin - Soft Close / Open | 17-21 |
| Setup jambs and architraves                | 22    |