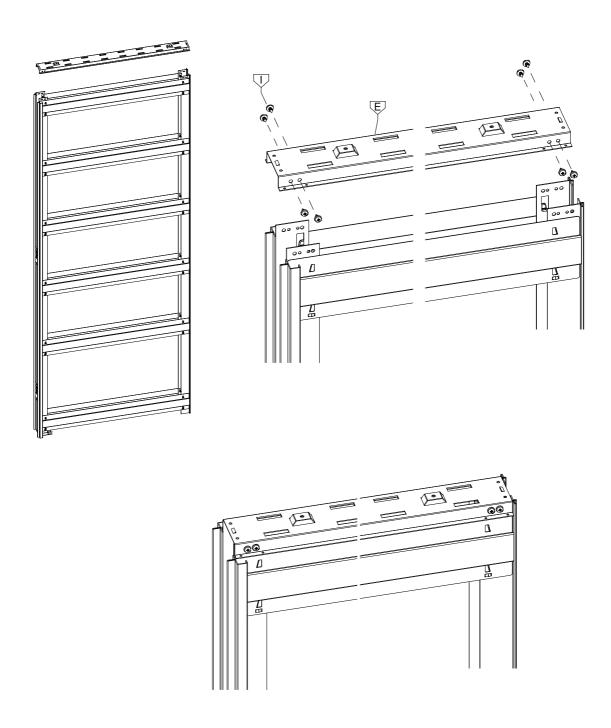

# 2.1

3.1

Subject to misprints, errors and technical modifications. All dimensions are in mm

16

 $\triangle$ 

**ATTENTION: USE ONLY SCREWS INCLUDED IN KIT!** 

**SETUP** 

4.1