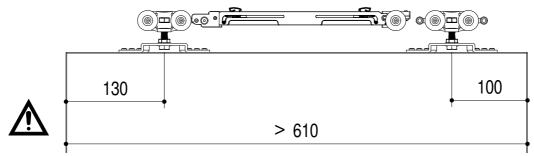

# 2.1

3.1

Subject to misprints, errors and technical modifications. All dimensions are in mm

16

 $\triangle$ 

**ATTENTION: USE ONLY SCREWS INCLUDED IN KIT!** 

**SETUP** 

4.1