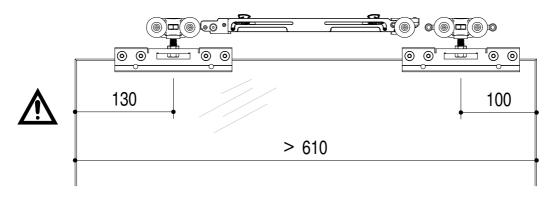

**SETUP** 

4.4

WOOD SINGLE DOOR

WOOD DOUBLE DOOR

**GLASS DOOR** 

**GLASS DOUBLE DOOR** 

## 4.6