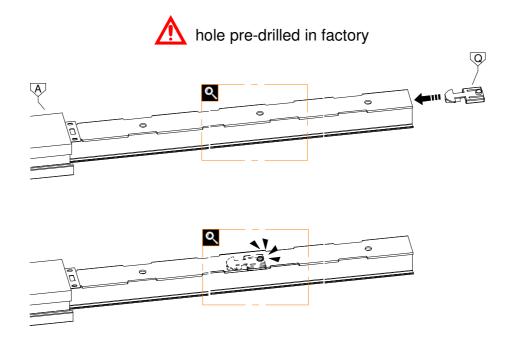

| . 6 - 10 |
| Setup for 125 finished wall                       | 11 - 15  |
| Setup plasterboard                                | 16 - 18  |
| Fitting Easy stop AB twin dual soft closer/opener | 19 - 24  |

Follow this link to the video guide of junction bar installation.



## KIT CONTENTS

#### Standard equipment























#### Tools



#### Easystop Ab Twin - equipment







#### Tools



## KIT CONTENTS

#### Overall view



#### **INDEX**

| SETUP FOR 100MM FINISHED WALLS             | 4-8   |
|--------------------------------------------|-------|
| SETUP FOR 125MM FINISHED WALLS             | 9-13  |
| Setup of plasterboard                      | 14-16 |
| Setup Easystop Ab Twin - Soft Close / Open | 17-21 |
| Setup jambs and architraves                | 22    |















# 2.1

















3.1



Subject to misprints, errors and technical modifications. All dimensions are in mm

16







 $\triangle$ 

**ATTENTION: USE ONLY SCREWS INCLUDED IN KIT!** 



**SETUP** 



4.1













**SETUP** 



4.4

WOOD SINGLE DOOR



WOOD DOUBLE DOOR



**GLASS DOOR** 



**GLASS DOUBLE DOOR** 



## 4.6

#### ACTIVATOR POSITION FOR WOOD / GLASS SINGLE DOOR





# 4.7



**SETUP** 



4.8

#### SOFT CLOSING...



## ... SOFT OPENING