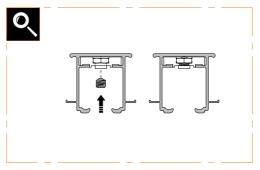

# Tools



## KIT CONTENTS

#### Overall view



#### **INDEX**

| SETUP FOR 100MM FINISHED WALLS             | 4-8   |
|--------------------------------------------|-------|
| SETUP FOR 125MM FINISHED WALLS             | 9-13  |
| Setup of plasterboard                      | 14-16 |
| Setup Easystop Ab Twin - Soft Close / Open | 17-21 |
| Setup jambs and architraves                | 22    |















# 2.1

















3.1



Subject to misprints, errors and technical modifications. All dimensions are in mm

16







 $\triangle$ 

**ATTENTION: USE ONLY SCREWS INCLUDED IN KIT!** 



**SETUP** 



4.1













**SETUP** 



4.4

WOOD SINGLE DOOR



WOOD DOUBLE DOOR



**GLASS DOOR** 



**GLASS DOUBLE DOOR** 



## 4.6

#### ACTIVATOR POSITION FOR WOOD / GLASS SINGLE DOOR





# 4.7



**SETUP** 



4.8

#### SOFT CLOSING...



## ... SOFT OPENING