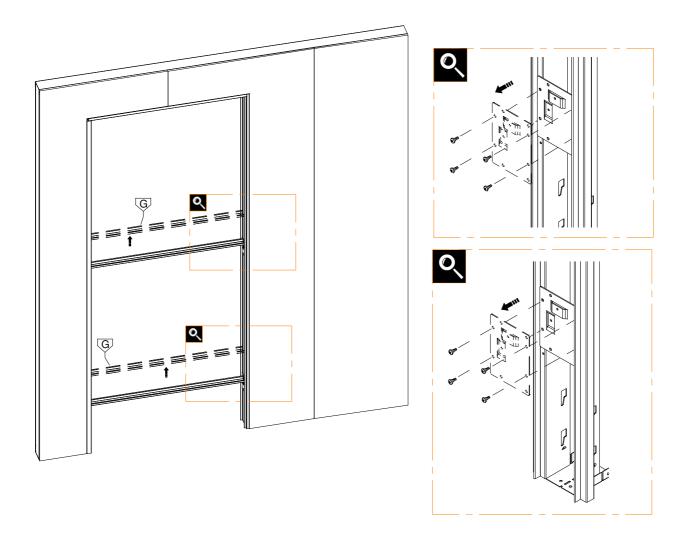

# 2.1

3.1

Subject to misprints, errors and technical modifications. All dimensions are in mm

16

 $\triangle$ 

**ATTENTION: USE ONLY SCREWS INCLUDED IN KIT!** 

**SETUP** 

4.1

**SETUP** 

4.4

WOOD SINGLE DOOR

WOOD DOUBLE DOOR

**GLASS DOOR** 

**GLASS DOUBLE DOOR** 