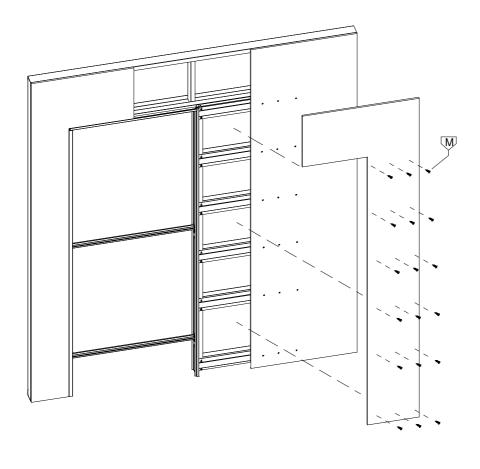

# 2.1

3.1

Subject to misprints, errors and technical modifications. All dimensions are in mm

16

 $\triangle$ 

**ATTENTION: USE ONLY SCREWS INCLUDED IN KIT!** 

**SETUP** 

4.1