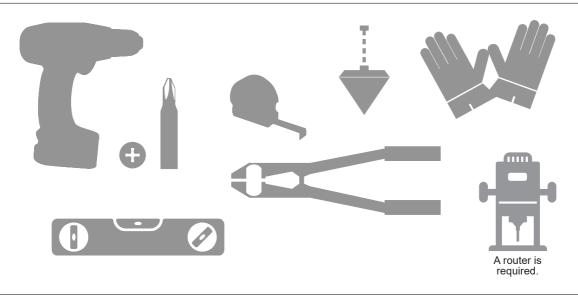

**SETUP INSTRUCTION** 

**EVOKIT** 

## INDEX

| Junction Bar                                      | 2        |
|---------------------------------------------------|----------|
| Setup for 100 finished wall                       | . 6 - 10 |
| Setup for 125 finished wall                       | 11 - 15  |
| Setup plasterboard                                | 16 - 18  |
| Fitting Easy stop AB twin dual soft closer/opener | 19 - 24  |

Follow this link to the video guide of junction bar installation.



## KIT CONTENTS

#### Standard equipment























#### Tools



#### Easystop Ab Twin - equipment







#### Tools



## KIT CONTENTS

#### Overall view



#### **INDEX**

| SETUP FOR 100MM FINISHED WALLS             | 4-8   |
|--------------------------------------------|-------|
| SETUP FOR 125MM FINISHED WALLS             | 9-13  |
| Setup of plasterboard                      | 14-16 |
| Setup Easystop Ab Twin - Soft Close / Open | 17-21 |
| Setup jambs and architraves                | 22    |















# 2.1

















3.1



Subject to misprints, errors and technical modifications. All dimensions are in mm

16







 $\triangle$ 

**ATTENTION: USE ONLY SCREWS INCLUDED IN KIT!** 



**SETUP** 



4.1













**SETUP** 



4.4

WOOD SINGLE DOOR



WOOD DOUBLE DOOR



**GLASS DOOR** 



**GLASS DOUBLE DOOR** 



## 4.6

#### ACTIV