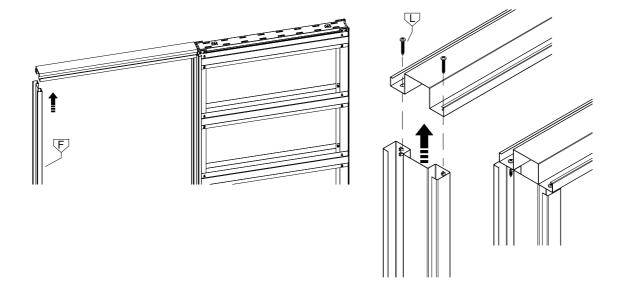

# 2.1

3.1

Subject to misprints, errors and technical modifications. All dimensions are in mm

16

 $\triangle$ 

**ATTENTION: USE ONLY SCREWS INCLUDED IN KIT!** 

**SETUP** 

4.1