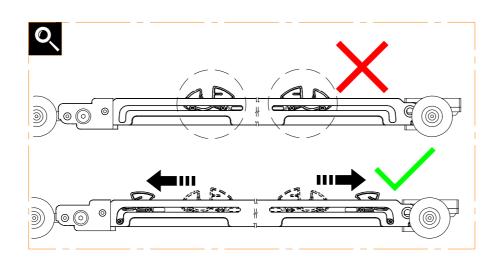

# 2.1

3.1

Subject to misprints, errors and technical modifications. All dimensions are in mm

16

 $\triangle$ 

**ATTENTION: USE ONLY SCREWS INCLUDED IN KIT!** 

**SETUP** 

4.1