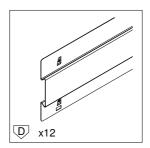

**SETUP INSTRUCTION** 

**EVOKIT** 

## INDEX

| Junction Bar                                      | 2        |
|---------------------------------------------------|----------|
| Setup for 100 finished wall                       | . 6 - 10 |
| Setup for 125 finished wall                       | 11 - 15  |
| Setup plasterboard                                | 16 - 18  |
| Fitting Easy stop AB twin dual soft closer/opener | 19 - 24  |

Follow this link to the video guide of junction bar installation.



## KIT CONTENTS

#### Standard equipment























#### Tools



#### Easystop Ab Twin - equipment







#### Tools



## KIT CONTENTS

#### Overall view



#### **INDEX**

| SETUP FOR 100MM FINISHED WALLS             | 4-8   |
|--------------------------------------------|-------|
| SETUP FOR 125MM FINISHED WALLS             | 9-13  |
| Setup of plasterboard                      | 14-16 |
| Setup Easystop Ab Twin - Soft Close / Open | 17-21 |
| Setup jambs and architraves                | 22    |















# 2.1

















3.1



Subject to misprints, errors and technical modifications. All dimensions are in mm

16







 $\triangle$ 

**ATTENTION: USE ONLY SCREWS INCLUDED IN KIT!** 



**SETUP** 



4.1













**SETUP** 



4.4

WOOD SINGLE DOOR



WOOD DOUBLE DOOR



**GLASS DOOR** 



**GLASS DOUBLE D