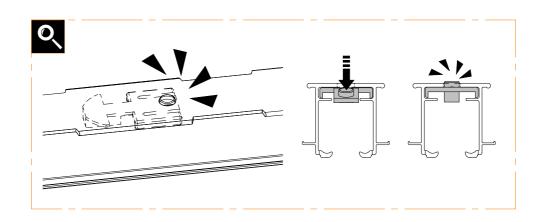

. 6 - 10 |
| Setup for 125 finished wall                       | 11 - 15  |
| Setup plasterboard                                | 16 - 18  |
| Fitting Easy stop AB twin dual soft closer/opener | 19 - 24  |

Follow this link to the video guide of junction bar installation.



## KIT CONTENTS

#### Standard equipment























#### Tools



#### Easystop Ab Twin - equipment







#### Tools



## KIT CONTENTS

#### Overall view



#### **INDEX**

| SETUP FOR 100MM FINISHED WALLS             | 4-8   |
|--------------------------------------------|-------|
| SETUP FOR 125MM FINISHED WALLS             | 9-13  |
| Setup of plasterboard                      | 14-16 |
| Setup Easystop Ab Twin - Soft Close / Open | 17-21 |
| Setup jambs and architraves                | 22    |















# 2.1

















3.1



Subject to misprints, errors and technical modifications. All dimensions are in mm

16







 $\triangle$ 

**ATTENTION: USE ONLY SCREWS INCLUDED IN KIT!** 



**SETUP** 



4.1













**SETUP** 



4.4

WOOD SINGLE DOOR



WOOD DOUBLE DOOR



**GLASS DOOR** 



**GLASS DOUBLE DOOR** 



## 4.6

#### ACTIVATOR POSITION FOR WOOD / GLASS SINGLE DOOR





# 4.7



**SETUP** 



4.8

#### SOFT CLOSING...



## ... SOFT OPENING