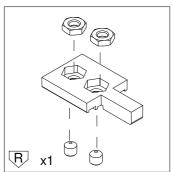

**SETUP INSTRUCTION** 

**EVOKIT** 

## INDEX

| Junction Bar                                      | 2        |
|---------------------------------------------------|----------|
| Setup for 100 finished wall                       | . 6 - 10 |
| Setup for 125 finished wall                       | 11 - 15  |
| Setup plasterboard                                | 16 - 18  |
| Fitting Easy stop AB twin dual soft closer/opener | 19 - 24  |

Follow this link to the video guide of junction bar installation.



## KIT CONTENTS

#### Standard equipment























#### Tools



#### Easystop Ab Twin - equipment







#### Tools



## KIT CONTENTS

#### Overall view



#### **INDEX**

| SETUP FOR 100MM FINISHED WALLS             | 4-8   |
|--------------------------------------------|-------|
| SETUP FOR 125MM FINISHED WALLS             | 9-13  |
| Setup of plasterboard                      | 14-16 |
| Setup Easystop Ab Twin - Soft Close / Open | 17-21 |
| Setup jambs and architraves                | 22    |















# 2.1

















3.1



Subject to misprints, errors and technical modifications. All dimensions are in mm

16







 $\triangle$ 

**ATTENTION: USE ONLY SCREWS INCLUDED IN KIT!** 



**SETUP** 



4.1













**SETUP** 



4.4

WOOD SINGLE DOOR



WOOD DOUBLE DOOR



**GLASS DOOR** 



**GLASS DOUBLE DOOR** 



## 4.6

#### ACTIVATOR POSITION FOR WOOD / GLASS SINGLE DOO