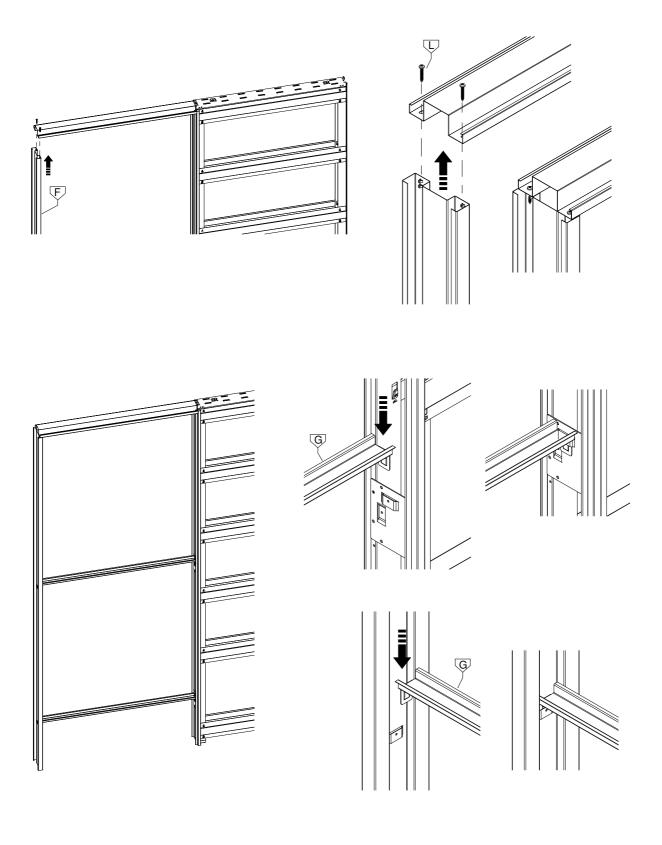

# 2.1

3.1

Subject to misprints, errors and technical modifications. All dimensions are in mm

16

 $\triangle$ 

**ATTENTION: USE ONLY SCREWS INCLUDED IN KIT!** 

**SETUP** 

4.1