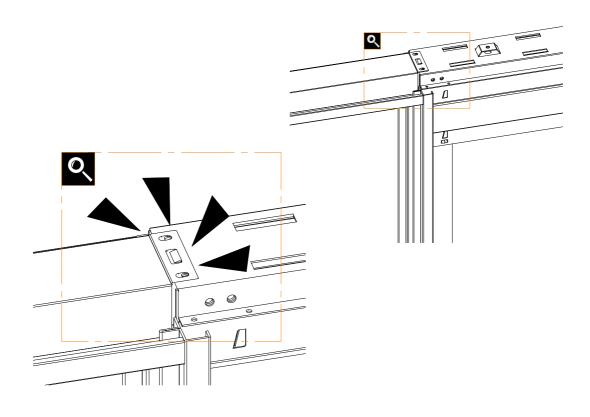

- 10 |
| Setup for 125 finished wall                       | 11 - 15  |
| Setup plasterboard                                | 16 - 18  |
| Fitting Easy stop AB twin dual soft closer/opener | 19 - 24  |

Follow this link to the video guide of junction bar installation.



## KIT CONTENTS

#### Standard equipment























#### Tools



#### Easystop Ab Twin - equipment







#### Tools



## KIT CONTENTS

#### Overall view



#### **INDEX**

| SETUP FOR 100MM FINISHED WALLS             | 4-8   |
|--------------------------------------------|-------|
| SETUP FOR 125MM FINISHED WALLS             | 9-13  |
| Setup of plasterboard                      | 14-16 |
| Setup Easystop Ab Twin - Soft Close / Open | 17-21 |
| Setup jambs and architraves                | 22    |















# 2.1

















3.1



Subject to misprints, errors and technical modifications. All dimensions are in mm

16







 $\triangle$ 

**ATTENTION: USE ONLY SCREWS INCLUDED IN KIT!** 



**SETUP** 



4.1













**SETUP** 



4.4

WOOD SINGLE DOOR



WOOD DOUBLE DOOR



**GLASS DOOR** 



**GLASS DOUBLE DOOR** 



## 4.6

#### ACTIVATOR POSITION FOR WOOD / GLASS SINGLE DOOR





# 4.7



**SETUP** 



4.8

#### SOFT CLOSING...



## ... SOFT OPENING