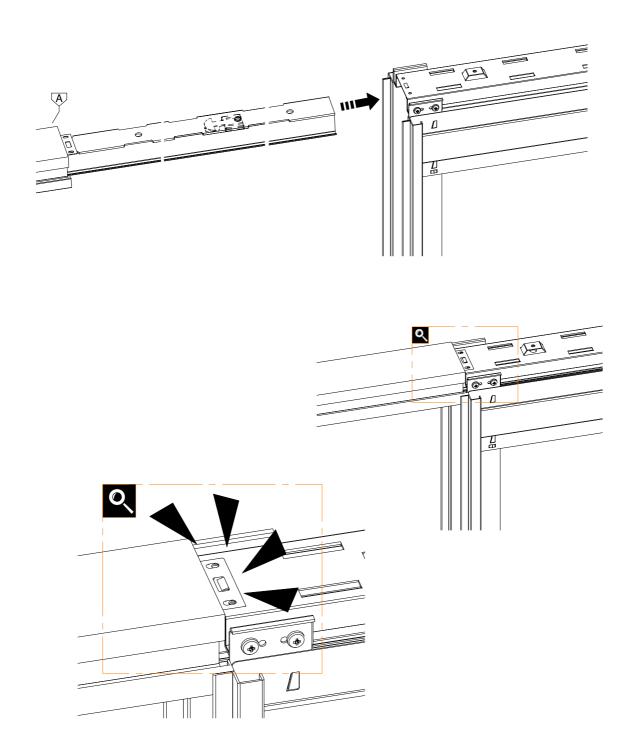

# 2.1

3.1

Subject to misprints, errors and technical modifications. All dimensions are in mm

16

 $\triangle$ 

**ATTENTION: USE ONLY SCREWS INCLUDED IN KIT!** 

**SETUP** 

4.1