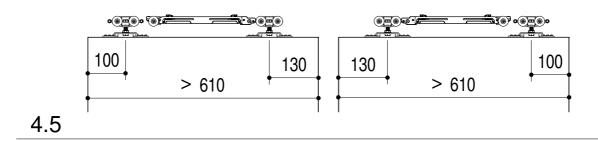

**SETUP** 

4.4

WOOD SINGLE DOOR

WOOD DOUBLE DOOR

**GLASS DOOR** 

**GLASS DOUBLE DOOR** 

## 4.6