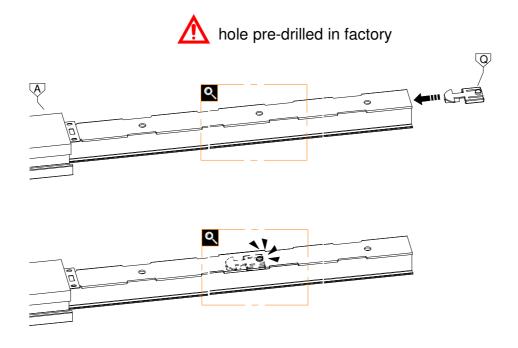

# 2.1

3.1

Subject to misprints, errors and technical modifications. All dimensions are in mm

16

 $\triangle$ 

**ATTENTION: USE ONLY SCREWS INCLUDED IN KIT!** 

**SETUP** 

4.1