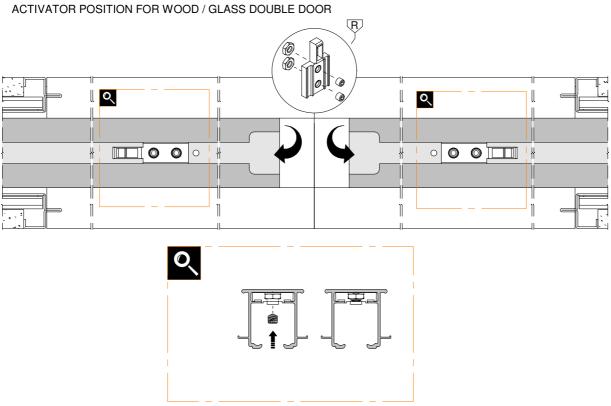

**SETUP** 

4.4

WOOD SINGLE DOOR

WOOD DOUBLE DOOR

**GLASS DOOR** 

**GLASS DOUBLE DOOR** 