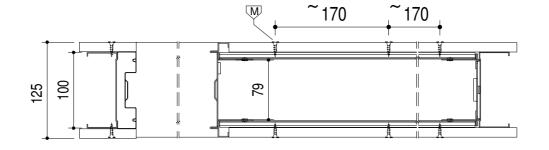

#### **INDEX**

| SETUP FOR 100MM FINISHED WALLS             | 4-8   |
|--------------------------------------------|-------|
| SETUP FOR 125MM FINISHED WALLS             | 9-13  |
| Setup of plasterboard                      | 14-16 |
| Setup Easystop Ab Twin - Soft Close / Open | 17-21 |
| Setup jambs and architraves                | 22    |