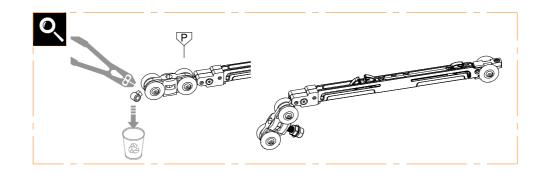

the video guide of junction bar installation.



## KIT CONTENTS

#### Standard equipment























#### Tools



#### Easystop Ab Twin - equipment







#### Tools



## KIT CONTENTS

#### Overall view



#### **INDEX**

| SETUP FOR 100MM FINISHED WALLS             | 4-8   |
|--------------------------------------------|-------|
| SETUP FOR 125MM FINISHED WALLS             | 9-13  |
| Setup of plasterboard                      | 14-16 |
| Setup Easystop Ab Twin - Soft Close / Open | 17-21 |
| Setup jambs and architraves                | 22    |















# 2.1

















3.1



Subject to misprints, errors and technical modifications. All dimensions are in mm

16







 $\triangle$ 

**ATTENTION: USE ONLY SCREWS INCLUDED IN KIT!** 



**SETUP** 



4.1













**SETUP** 



4.4

WOOD SINGLE DOOR



WOOD DOUBLE DOOR



**GLASS DOOR** 



**GLASS DOUBLE DOOR** 



## 4.6

#### ACTIVATOR POSITION FOR WOOD / GLASS SINGLE DOOR





# 4.7



**SETUP** 



4.8

#### SOFT CLOSING...



## ... SOFT OPENING