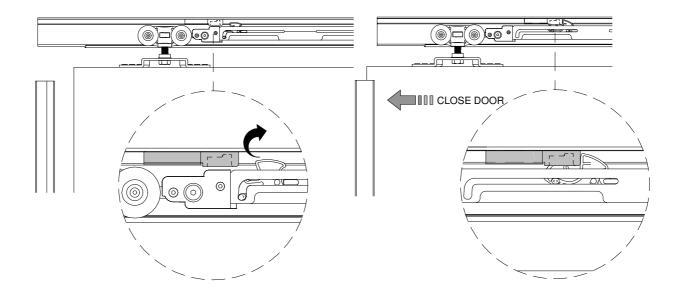

# **INDEX**

| SETUP FOR 100MM FINISHED WALLS             | 4-8   |
|--------------------------------------------|-------|
| SETUP FOR 125MM FINISHED WALLS             | 9-13  |
| Setup of plasterboard                      | 14-16 |
| Setup Easystop Ab Twin - Soft Close / Open | 17-21 |
| Setup jambs and architraves                | 22    |















# 2.1

















3.1



Subject to misprints, errors and technical modifications. All dimensions are in mm

16







 $\triangle$ 

**ATTENTION: USE ONLY SCREWS INCLUDED IN KIT!** 



**SETUP** 



4.1













**SETUP** 



4.4

WOOD SINGLE DOOR



WOOD DOUBLE DOOR



**GLASS DOOR** 



**GLASS DOUBLE DOOR** 



## 4.6

#### ACTIVATOR POSITION FOR WOOD / GLASS SINGLE DOOR





# 4.7



**SETUP** 



4.8

#### SOFT CLOSING...



## ... SOFT OPENING