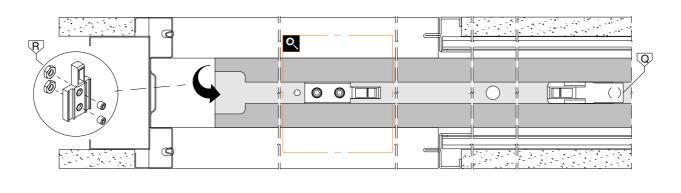

# 2.1

3.1

Subject to misprints, errors and technical modifications. All dimensions are in mm

16

 $\triangle$ 

**ATTENTION: USE ONLY SCREWS INCLUDED IN KIT!** 

**SETUP** 

4.1