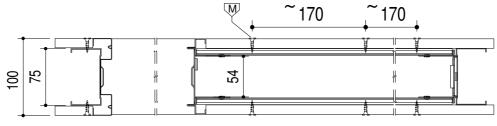

#### **INDEX**

| SETUP FOR 100MM FINISHED WALLS             | 4-8   |
|--------------------------------------------|-------|
| SETUP FOR 125MM FINISHED WALLS             | 9-13  |
| Setup of plasterboard                      | 14-16 |
| Setup Easystop Ab Twin - Soft Close / Open | 17-21 |
| Setup jambs and architraves                | 22    |