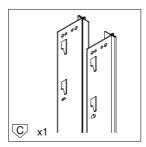

**SETUP INSTRUCTION** 

**EVOKIT** 

## INDEX

| Junction Bar                                      | 2        |
|---------------------------------------------------|----------|
| Setup for 100 finished wall                       | . 6 - 10 |
| Setup for 125 finished wall                       | 11 - 15  |
| Setup plasterboard                                | 16 - 18  |
| Fitting Easy stop AB twin dual soft closer/opener | 19 - 24  |

Follow this link to the video guide of junction bar installation.



## KIT CONTENTS

#### Standard equipment























#### Tools



#### Easystop Ab Twin - equipment







#### Tools



## KIT CONTENTS

#### Overall view



#### **INDEX**

| SETUP FOR 100MM FINISHED WALLS             | 4-8   |
|--------------------------------------------|-------|
| SETUP FOR 125MM FINISHED WALLS             | 9-13  |
| Setup of plasterboard                      | 14-16 |
| Setup Easystop Ab Twin - Soft Close / Open | 17-21 |
| Setup jambs and architraves                | 22    |















# 2.1

















3.1



Subject to misprints, errors and technical modifications. All dimensions are in mm

16







 $\triangle$ 

**ATTENTION: USE ONLY SCREWS INCLUDED IN KIT!** 



**SETUP** 



4.1













**SETUP** 



4.4

WOOD SINGLE DOOR



WOOD DOUBLE DOOR



**GLASS DOOR** 



**GLASS DOUBLE