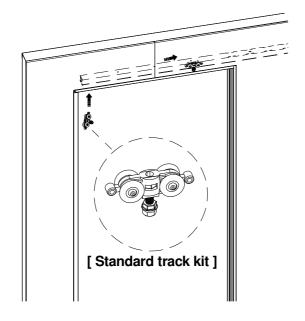

# 2.1

3.1

Subject to misprints, errors and technical modifications. All dimensions are in mm

16

 $\triangle$ 

**ATTENTION: USE ONLY SCREWS INCLUDED IN KIT!** 

**SETUP** 

4.1