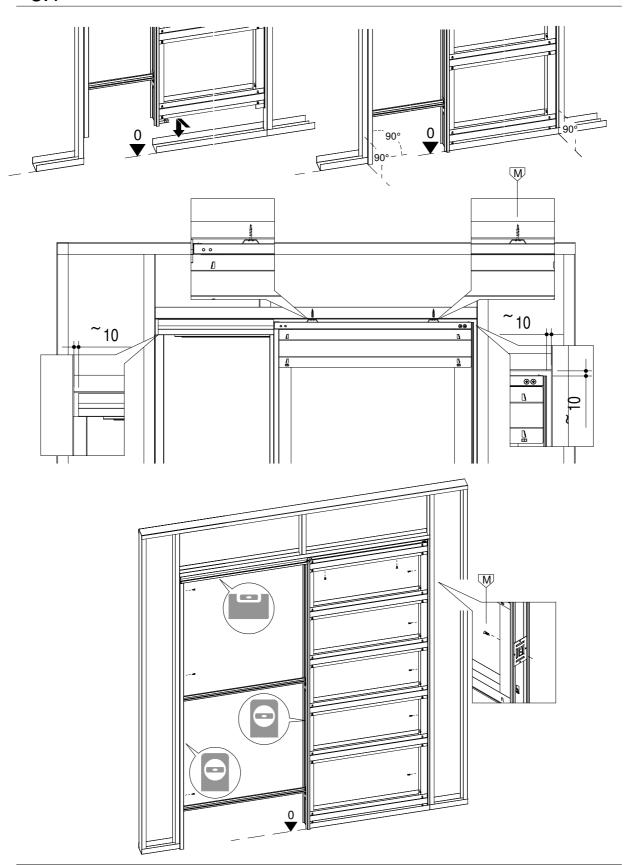

# 2.1

3.1

Subject to misprints, errors and technical modifications. All dimensions are in mm

16

 $\triangle$ 

**ATTENTION: USE ONLY SCREWS INCLUDED IN KIT!** 

**SETUP** 

4.1