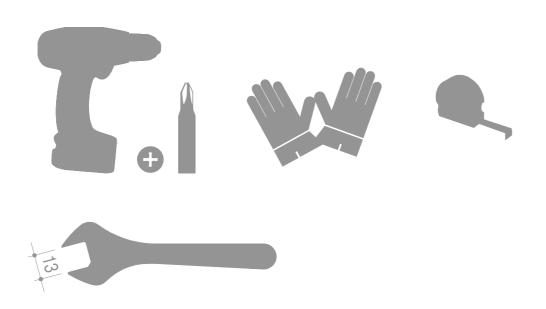

**SETUP INSTRUCTION** 

**EVOKIT** 

## INDEX

| Junction Bar                                      | 2        |
|---------------------------------------------------|----------|
| Setup for 100 finished wall                       | . 6 - 10 |
| Setup for 125 finished wall                       | 11 - 15  |
| Setup plasterboard                                | 16 - 18  |
| Fitting Easy stop AB twin dual soft closer/opener | 19 - 24  |

Follow this link to the video guide of junction bar installation.



## KIT CONTENTS

#### Standard equipment























#### Tools



#### Easystop Ab Twin - equipment







#### Tools



## KIT CONTENTS

#### Overall view



#### **INDEX**

| SETUP FOR 100MM FINISHED WALLS             | 4-8   |
|--------------------------------------------|-------|
| SETUP FOR 125MM FINISHED WALLS             | 9-13  |
| Setup of plasterboard                      | 14-16 |
| Setup Easystop Ab Twin - Soft Close / Open | 17-21 |
| Setup jambs and architraves                | 22    |















# 2.1

















3.1



Subject to misprints, errors and technical modifications. All dimensions are in mm

16







 $\triangle$ 

**ATTENTION: USE ONLY SCREWS INCLUDED IN KIT!** 



**SETUP** 



4.1













**SETUP** 



4.4

WOOD SINGLE DOOR



WOOD DOUBLE DOOR



**GLASS DOOR** 



**GLASS DOUBLE DOOR** 



## 4.6

#### ACTIVATOR POSITION FOR WOOD / GLASS SINGLE DOOR





# 4.7