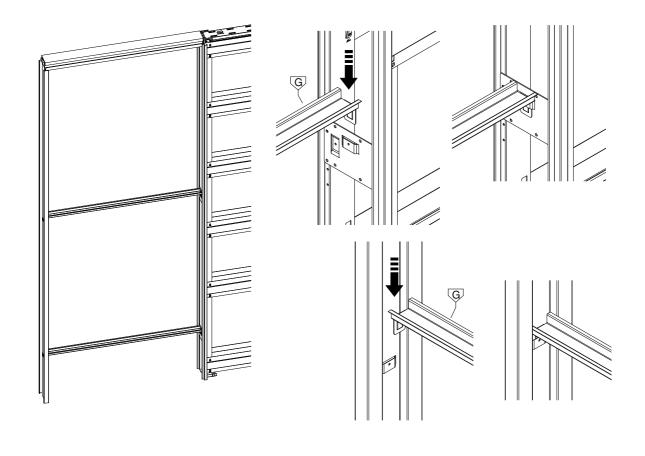

# 2.1

3.1

Subject to misprints, errors and technical modifications. All dimensions are in mm

16

 $\triangle$ 

**ATTENTION: USE ONLY SCREWS INCLUDED IN KIT!** 

**SETUP** 

4.1