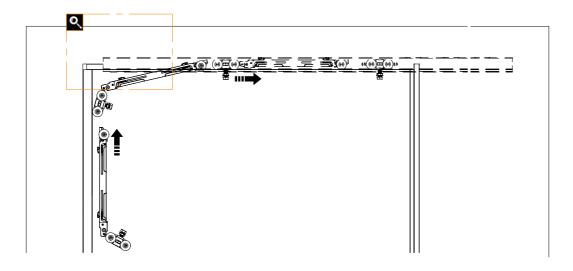

Follow this link to the video guide of junction bar installation.

# 2.1

3.1

Subject to misprints, errors and technical modifications. All dimensions are in mm

16

 $\triangle$ 

**ATTENTION: USE ONLY SCREWS INCLUDED IN KIT!** 

**SETUP** 

4.1