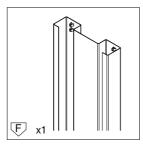

**SETUP INSTRUCTION** 

**EVOKIT** 

## INDEX

| Junction Bar                                      | 2        |
|---------------------------------------------------|----------|
| Setup for 100 finished wall                       | . 6 - 10 |
| Setup for 125 finished wall                       | 11 - 15  |
| Setup plasterboard                                | 16 - 18  |
| Fitting Easy stop AB twin dual soft closer/opener | 19 - 24  |

Follow this link to the video guide of junction bar installation.



## KIT CONTENTS

#### Standard equipment























#### Tools



#### Easystop Ab Twin - equipment







#### Tools



## KIT CONTENTS

#### Overall view



#### **INDEX**

| SETUP FOR 100MM FINISHED WALLS             | 4-8   |
|--------------------------------------------|-------|
| SETUP FOR 125MM FINISHED WALLS             | 9-13  |
| Setup of plasterboard                      | 14-16 |
| Setup Easystop Ab Twin - Soft Close / Open | 17-21 |
| Setup jambs and architraves                | 22    |















# 2.1

















3.1



Subject to misprints, errors and technical modifications. All dimensions are in mm

16







 $\triangle$ 

**ATTENTION: USE ONLY SCREWS INCLUDED IN KIT!** 



**SETUP** 



4.1













**SETUP** 



4.4

WOOD SINGLE DOOR



WOOD DOUBLE DOOR



**GLASS DOOR** 



**GLASS DOUBLE DOOR*