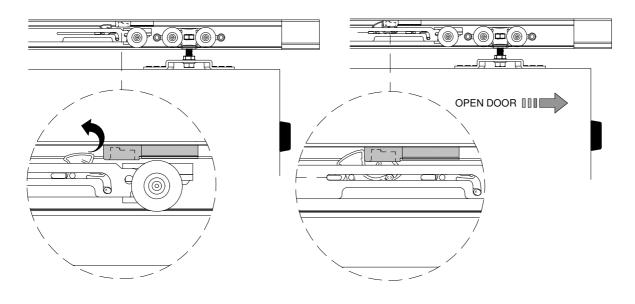

R 100MM FINISHED WALLS             | 4-8   |
|--------------------------------------------|-------|
| SETUP FOR 125MM FINISHED WALLS             | 9-13  |
| Setup of plasterboard                      | 14-16 |
| Setup Easystop Ab Twin - Soft Close / Open | 17-21 |
| Setup jambs and architraves                | 22    |















# 2.1

















3.1



Subject to misprints, errors and technical modifications. All dimensions are in mm

16







 $\triangle$ 

**ATTENTION: USE ONLY SCREWS INCLUDED IN KIT!** 



**SETUP** 



4.1













**SETUP** 



4.4

WOOD SINGLE DOOR



WOOD DOUBLE DOOR



**GLASS DOOR** 



**GLASS DOUBLE DOOR** 



## 4.6

#### ACTIVATOR POSITION FOR WOOD / GLASS SINGLE DOOR





# 4.7



**SETUP** 



4.8

#### SOFT CLOSING...



## ... SOFT OPENING