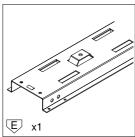

**SETUP INSTRUCTION** 

**EVOKIT** 

## INDEX

| Junction Bar                                      | 2        |
|---------------------------------------------------|----------|
| Setup for 100 finished wall                       | . 6 - 10 |
| Setup for 125 finished wall                       | 11 - 15  |
| Setup plasterboard                                | 16 - 18  |
| Fitting Easy stop AB twin dual soft closer/opener | 19 - 24  |

Follow this link to the video guide of junction bar installation.



## KIT CONTENTS

#### Standard equipment























#### Tools



#### Easystop Ab Twin - equipment







#### Tools



## KIT CONTENTS

#### Overall view



#### **INDEX**

| SETUP FOR 100MM FINISHED WALLS             | 4-8   |
|--------------------------------------------|-------|
| SETUP FOR 125MM FINISHED WALLS             | 9-13  |
| Setup of plasterboard                      | 14-16 |
| Setup Easystop Ab Twin - Soft Close / Open | 17-21 |
| Setup jambs and architraves                | 22    |















# 2.1

















3.1



Subject to misprints, errors and technical modifications. All dimensions are in mm

16







 $\triangle$ 

**ATTENTION: USE ONLY SCREWS INCLUDED IN KIT!** 



**SETUP** 



4.1













**SETUP** 



4.4

WOOD SINGLE DOOR



WOOD DOUBLE DOOR



**GLASS DOOR** 



**GLASS DOUBLE DOO