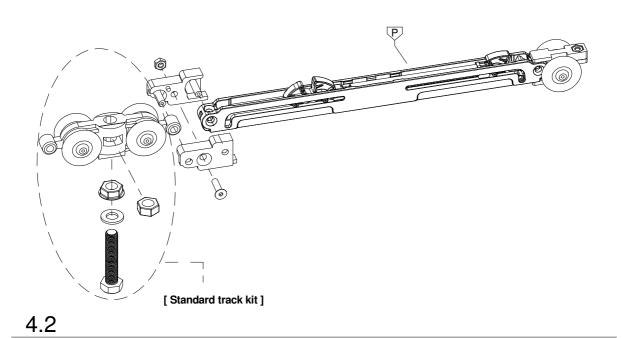

# 2.1

3.1

Subject to misprints, errors and technical modifications. All dimensions are in mm

16

 $\triangle$ 

**ATTENTION: USE ONLY SCREWS INCLUDED IN KIT!** 

**SETUP** 

4.1