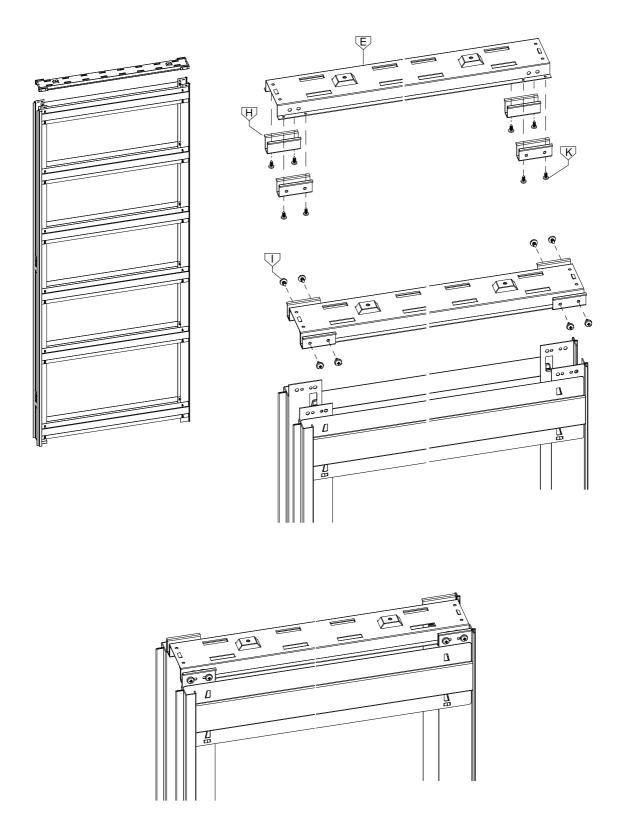

# 2.1

3.1

Subject to misprints, errors and technical modifications. All dimensions are in mm

16

 $\triangle$ 

**ATTENTION: USE ONLY SCREWS INCLUDED IN KIT!** 

**SETUP** 

4.1