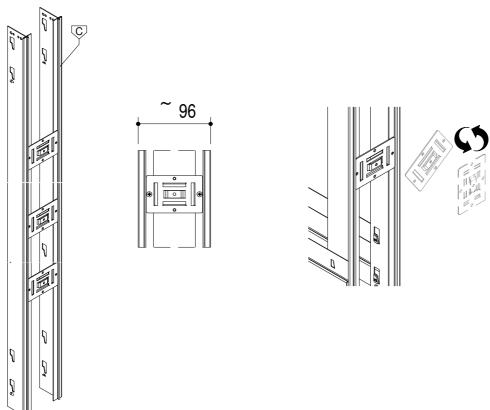

# 2.1

3.1

Subject to misprints, errors and technical modifications. All dimensions are in mm

16

 $\triangle$ 

**ATTENTION: USE ONLY SCREWS INCLUDED IN KIT!** 

**SETUP** 

4.1