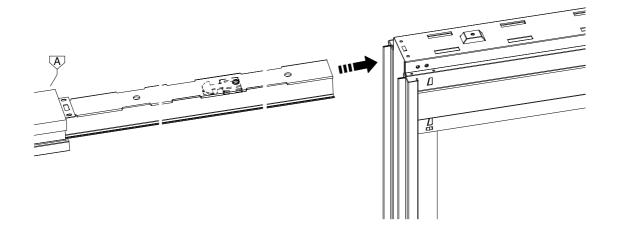

6 - 10 |
| Setup for 125 finished wall                       | 11 - 15  |
| Setup plasterboard                                | 16 - 18  |
| Fitting Easy stop AB twin dual soft closer/opener | 19 - 24  |

Follow this link to the video guide of junction bar installation.



## KIT CONTENTS

#### Standard equipment























#### Tools



#### Easystop Ab Twin - equipment







#### Tools



## KIT CONTENTS

#### Overall view



#### **INDEX**

| SETUP FOR 100MM FINISHED WALLS             | 4-8   |
|--------------------------------------------|-------|
| SETUP FOR 125MM FINISHED WALLS             | 9-13  |
| Setup of plasterboard                      | 14-16 |
| Setup Easystop Ab Twin - Soft Close / Open | 17-21 |
| Setup jambs and architraves                | 22    |















# 2.1

















3.1



Subject to misprints, errors and technical modifications. All dimensions are in mm

16







 $\triangle$ 

**ATTENTION: USE ONLY SCREWS INCLUDED IN KIT!** 



**SETUP** 



4.1













**SETUP** 



4.4

WOOD SINGLE DOOR



WOOD DOUBLE DOOR



**GLASS DOOR** 



**GLASS DOUBLE DOOR** 



## 4.6

#### ACTIVATOR POSITION FOR WOOD / GLASS SINGLE DOOR





# 4.7



**SETUP** 



4.8

#### SOFT CLOSING...



## ... SOFT OPENING