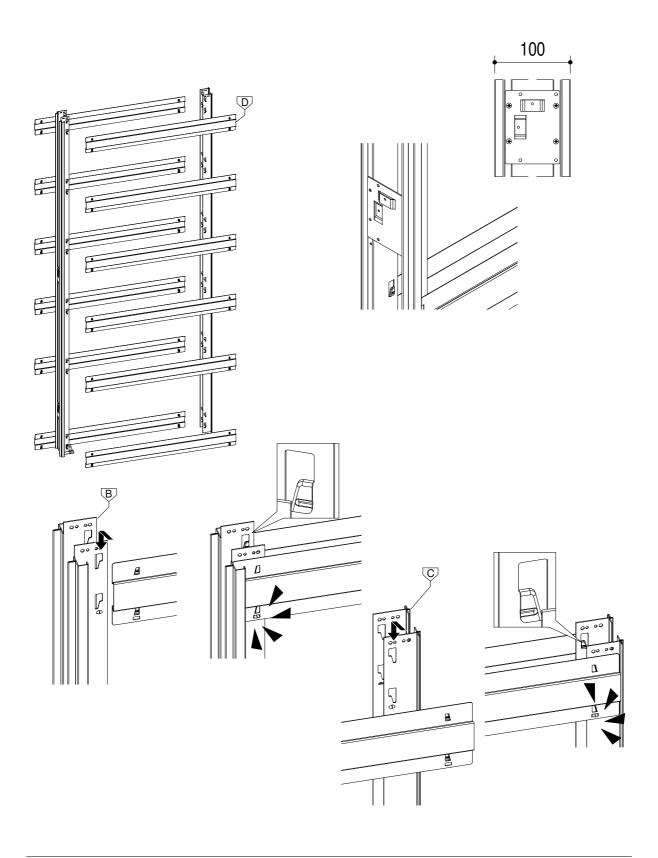

# 2.1

3.1

Subject to misprints, errors and technical modifications. All dimensions are in mm

16

 $\triangle$ 

**ATTENTION: USE ONLY SCREWS INCLUDED IN KIT!** 

**SETUP** 

4.1