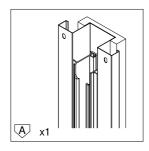

**SETUP INSTRUCTION** 

**EVOKIT** 

## INDEX

| Junction Bar                | 2       |
|-----------------------------|---------|
| Setup for 100 finished wall | 6 - 10  |
| Setup for 125 finished wall | 11 - 15 |
| Setup plasterboard          | 16 - 19 |

Follow this link to the video guide of junction bar installation.



## KIT CONTENTS

### Standard equipment























#### Tools



Subject to misprints, errors and technical modifications. All dimensions are in mm

## KIT CONTENTS

### Overall view

















Subject to misprints, errors and technical modifications. All dimensions are in mm

# 2.1





Subject to misprints, errors and technical modifications.
All dimensions are in mm













Subject to misprints, errors and technical modifications.
All dimensions are in mm

3.1



Subject to misprints, errors and technical modifications. All dimensions are in mm







 $\triangle$ 

**ATTENTION: USE ONLY SCREWS INCLUDED IN KIT!**