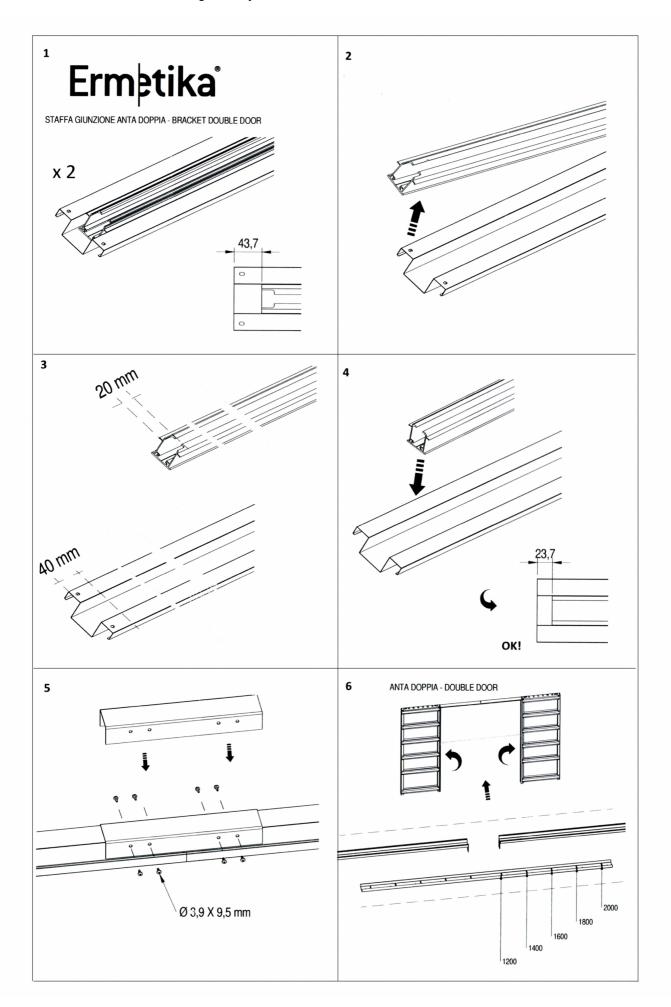

**SETUP INSTRUCTION** 

**EVOKIT** 

## INDEX

| Junction Bar                | 2       |
|-----------------------------|---------|
| Setup for 100 finished wall | 6 - 10  |
| Setup for 125 finished wall | 11 - 15 |
| Setup plasterboard          | 16 - 19 |

Follow this link to the video guide of junction bar installation.



## KIT CONTENTS

### Standard equipment























#### Tools



Subject to misprints, errors and technical modifications. All dimensions are in mm

## KIT CONTENTS

### Overall view

















Subject to misprints, errors and technical modifications. All dimensions are in mm

# 2.1





Subject to misprints, errors and technical modifications.
All dimensions are in mm













Subject to misprints, errors and technical modifications.
All dimensions are in mm

3.1



Subject to misprints, errors and technical modifications. All dimensions are in mm







 $\triangle$ 

**ATTENTION: USE ONLY SCREWS INCLUDED IN KIT!**