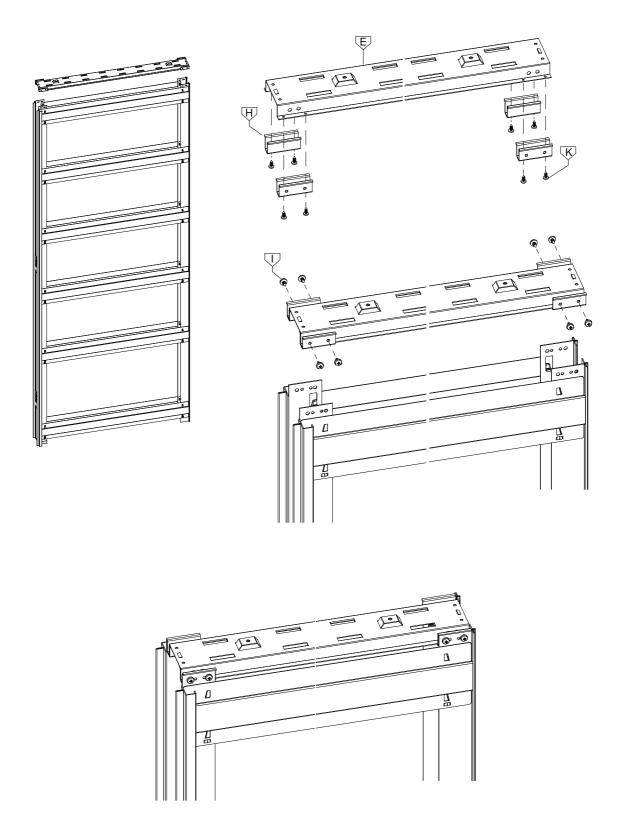

# 2.1

Subject to misprints, errors and technical modifications.
All dimensions are in mm

Subject to misprints, errors and technical modifications.
All dimensions are in mm

3.1

Subject to misprints, errors and technical modifications. All dimensions are in mm