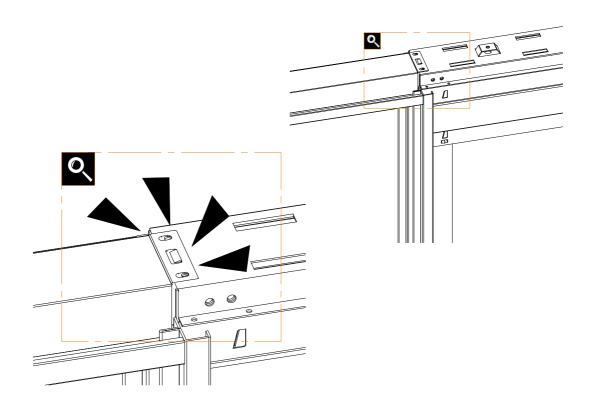

**SETUP INSTRUCTION** 

**EVOKIT** 

## INDEX

| Junction Bar                | 2       |
|-----------------------------|---------|
| Setup for 100 finished wall | 6 - 10  |
| Setup for 125 finished wall | 11 - 15 |
| Setup plasterboard          | 16 - 19 |

Follow this link to the video guide of junction bar installation.



## KIT CONTENTS

### Standard equipment























#### Tools



Subject to misprints, errors and technical modifications. All dimensions are in mm

## KIT CONTENTS

### Overall view

















Subject to misprints, errors and technical modifications. All dimensions are in mm

# 2.1





Subject to misprints, errors and technical modifications.
All dimensions are in mm













Subject to misprints, errors and technical modifications.
All dimensions are in mm

3.1



Subject to misprints, errors and technical modifications. All dimensions are in mm







 $\triangle$ 

**ATTENTION: USE ONLY SCREWS INCLUDED IN KIT!**