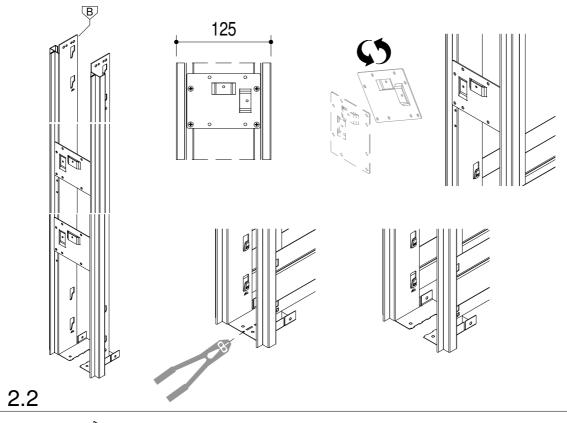

# 2.1

Subject to misprints, errors and technical modifications.
All dimensions are in mm

Subject to misprints, errors and technical modifications.
All dimensions are in mm

3.1

Subject to misprints, errors and technical modifications. All dimensions are in mm