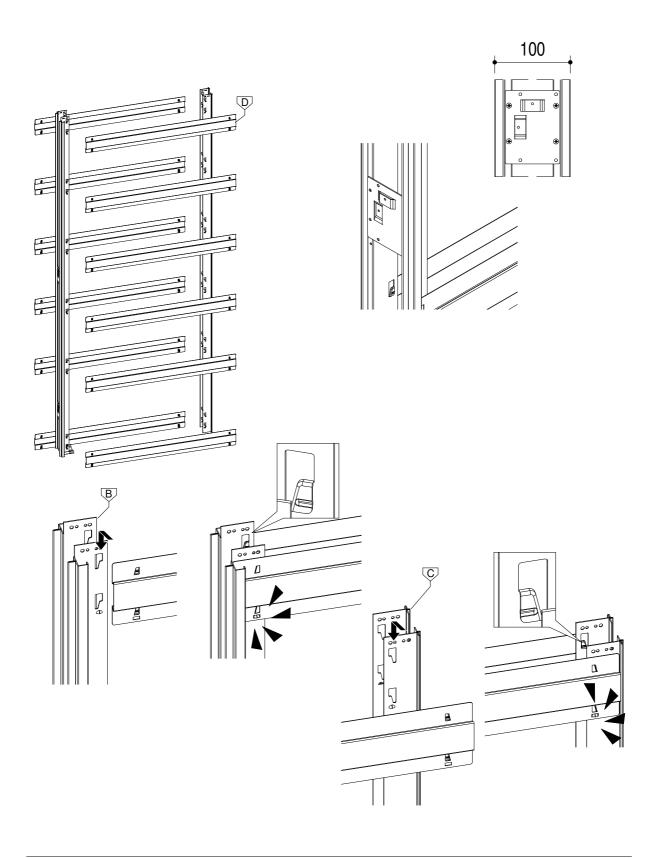

# 2.1

Subject to misprints, errors and technical modifications.
All dimensions are in mm

Subject to misprints, errors and technical modifications.
All dimensions are in mm

3.1

Subject to misprints, errors and technical modifications. All dimensions are in mm

 $\triangle$ 

**ATTENTION: USE ONLY SCREWS INCLUDED IN KIT!** 