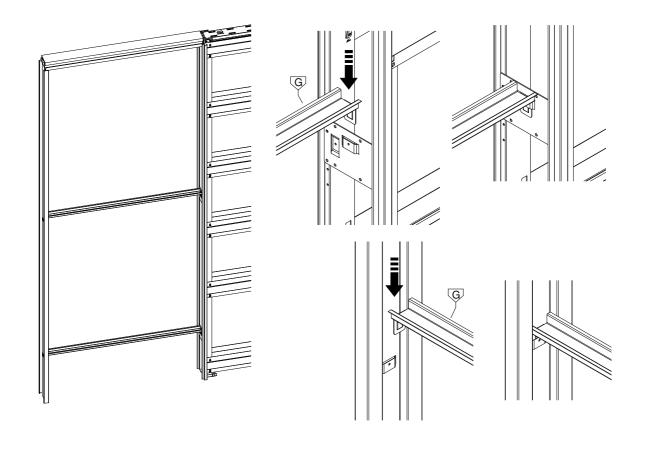

# 2.1

Subject to misprints, errors and technical modifications.
All dimensions are in mm

Subject to misprints, errors and technical modifications.
All dimensions are in mm

3.1

Subject to misprints, errors and technical modifications. All dimensions are in mm