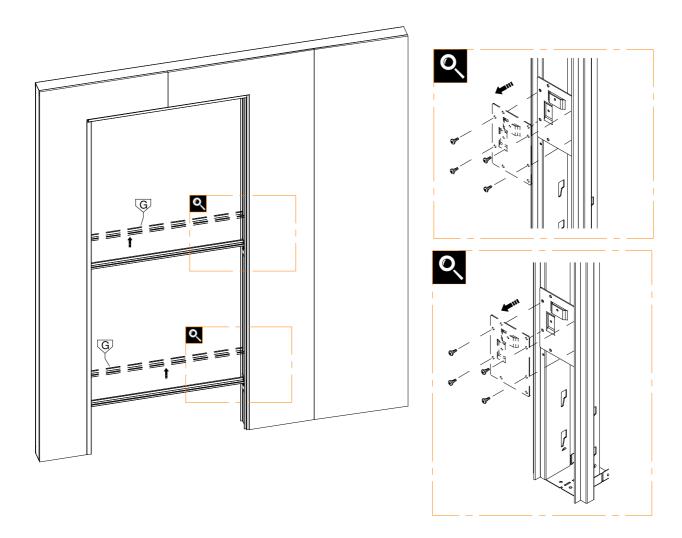

# 2.1

Subject to misprints, errors and technical modifications.
All dimensions are in mm

Subject to misprints, errors and technical modifications.
All dimensions are in mm

3.1

Subject to misprints, errors and technical modifications. All dimensions are in mm