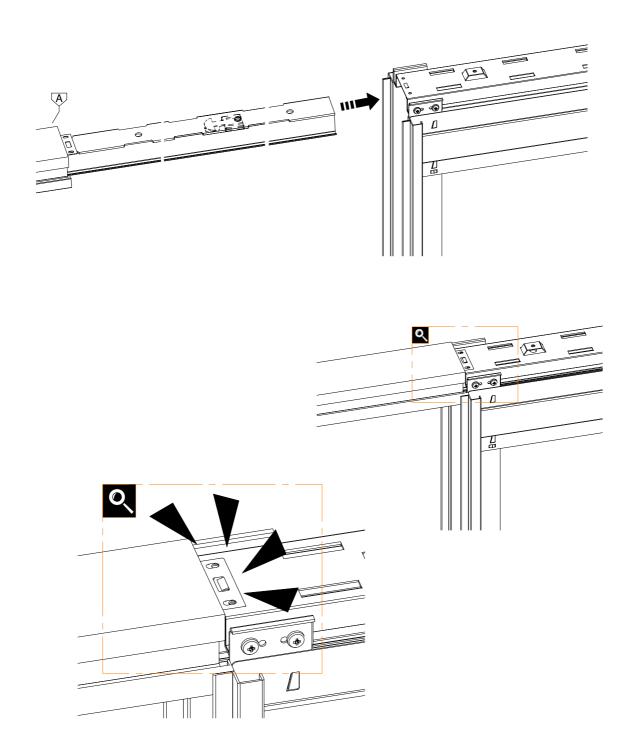

# 2.1

Subject to misprints, errors and technical modifications.
All dimensions are in mm

Subject to misprints, errors and technical modifications.
All dimensions are in mm

3.1

Subject to misprints, errors and technical modifications. All dimensions are in mm