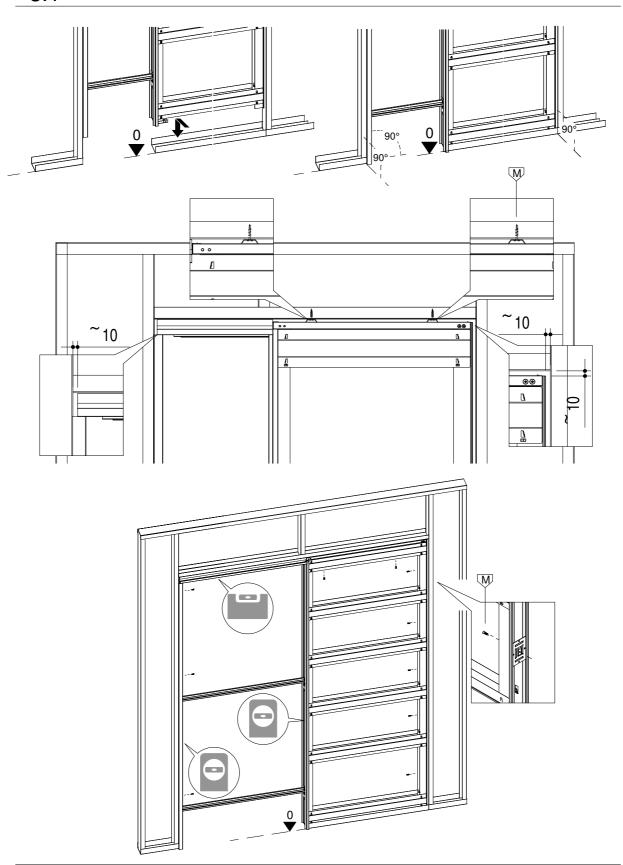

** 

**EVOKIT** 

## INDEX

| Junction Bar                | 2       |
|-----------------------------|---------|
| Setup for 100 finished wall | 6 - 10  |
| Setup for 125 finished wall | 11 - 15 |
| Setup plasterboard          | 16 - 19 |

Follow this link to the video guide of junction bar installation.



## KIT CONTENTS

### Standard equipment























#### Tools



Subject to misprints, errors and technical modifications. All dimensions are in mm

## KIT CONTENTS

### Overall view

















Subject to misprints, errors and technical modifications. All dimensions are in mm

# 2.1





Subject to misprints, errors and technical modifications.
All dimensions are in mm













Subject to misprints, errors and technical modifications.
All dimensions are in mm

3.1



Subject to misprints, errors and technical modifications. All dimensions are in mm







 $\triangle$ 

**ATTENTION: USE ONLY SCREWS INCLUDED IN KIT!**