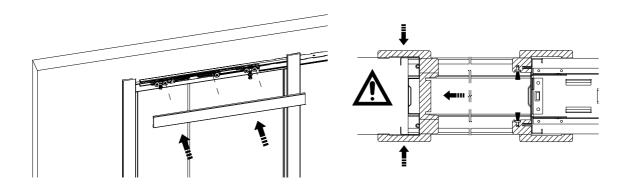

up for 125 finished wall | 11 - 15 |
| Setup plasterboard          | 16 - 19 |

Follow this link to the video guide of junction bar installation.



## KIT CONTENTS

### Standard equipment























#### Tools



Subject to misprints, errors and technical modifications. All dimensions are in mm

## KIT CONTENTS

### Overall view

















Subject to misprints, errors and technical modifications. All dimensions are in mm

# 2.1





Subject to misprints, errors and technical modifications.
All dimensions are in mm













Subject to misprints, errors and technical modifications.
All dimensions are in mm

3.1



Subject to misprints, errors and technical modifications. All dimensions are in mm







 $\triangle$ 

**ATTENTION: USE ONLY SCREWS INCLUDED IN KIT!**