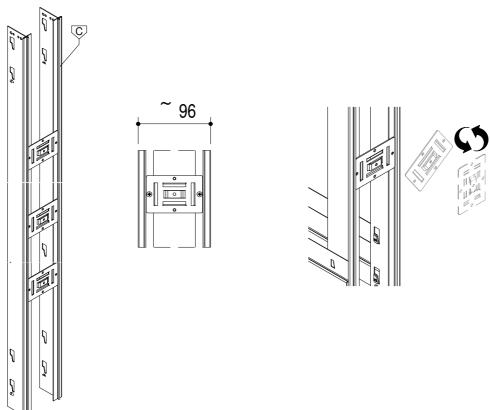

**SETUP INSTRUCTION** 

**EVOKIT** 

## INDEX

| Junction Bar                | 2       |
|-----------------------------|---------|
| Setup for 100 finished wall | 6 - 10  |
| Setup for 125 finished wall | 11 - 15 |
| Setup plasterboard          | 16 - 19 |

Follow this link to the video guide of junction bar installation.



## KIT CONTENTS

### Standard equipment























#### Tools



Subject to misprints, errors and technical modifications. All dimensions are in mm

## KIT CONTENTS

### Overall view

















Subject to misprints, errors and technical modifications. All dimensions are in mm

# 2.1





Subject to misprints, errors and technical modifications.
All dimensions are in mm













Subject to misprints, errors and technical modifications.
All dimensions are in mm

3.1



Subject to misprints, errors and technical modifications. All dimensions are in mm







 $\triangle$ 

**ATTENTION: USE ONLY SCREWS INCLUDED IN KIT!**