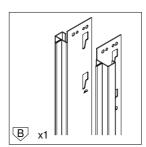

**SETUP INSTRUCTION** 

**EVOKIT** 

## INDEX

| Junction Bar                | 2       |
|-----------------------------|---------|
| Setup for 100 finished wall | 6 - 10  |
| Setup for 125 finished wall | 11 - 15 |
| Setup plasterboard          | 16 - 19 |

Follow this link to the video guide of junction bar installation.



## KIT CONTENTS

### Standard equipment























#### Tools



Subject to misprints, errors and technical modifications. All dimensions are in mm

## KIT CONTENTS

### Overall view

















Subject to misprints, errors and technical modifications. All dimensions are in mm

# 2.1





Subject to misprints, errors and technical modifications.
All dimensions are in mm













Subject to misprints, errors and technical modifications.
All dimensions are in mm

3.1



Subject to misprints, errors and technical modifications. All dimensions are in mm







 $\triangle$ 

**ATTENTION: USE ONLY SCREWS INCLUDED IN KIT!**