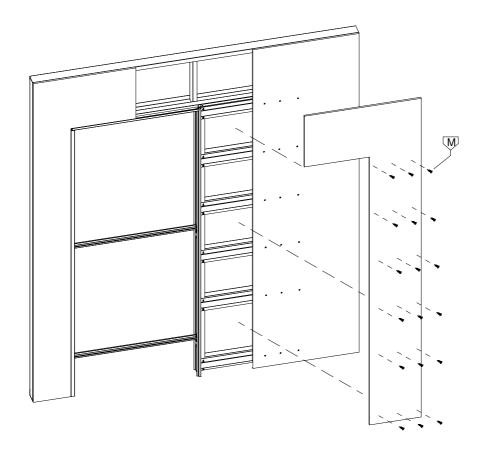

--------------|---------|
| Setup for 100 finished wall | 6 - 10  |
| Setup for 125 finished wall | 11 - 15 |
| Setup plasterboard          | 16 - 19 |

Follow this link to the video guide of junction bar installation.



## KIT CONTENTS

### Standard equipment























#### Tools



Subject to misprints, errors and technical modifications. All dimensions are in mm

## KIT CONTENTS

### Overall view

















Subject to misprints, errors and technical modifications. All dimensions are in mm

# 2.1





Subject to misprints, errors and technical modifications.
All dimensions are in mm













Subject to misprints, errors and technical modifications.
All dimensions are in mm

3.1



Subject to misprints, errors and technical modifications. All dimensions are in mm







 $\triangle$ 

**ATTENTION: USE ONLY SCREWS INCLUDED IN KIT!**