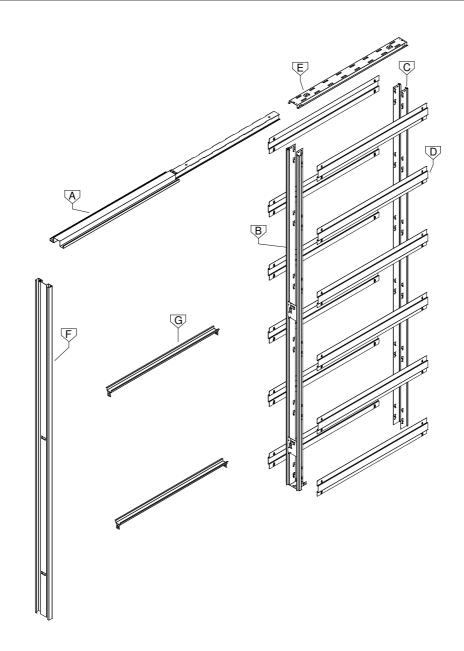

### **SETUP INSTRUCTION**

**Evokit** 

#### **CONTENTS**



#### Standard equipment























#### Tools



Subject to misprints, errors and technical modifications. All dimensions are in mm



#### Overall view



#### **INDEX**

Setup for 100 finished wall 3-6
Setup for 125 finished wall 7-10
Setup plasterboard 11-13

Subject to misprints, errors and technical modifications. All dimensions are in mm

























Subject to misprints, errors and technical modifications. All dimensions are in mm







Subject to misprints, errors and technical modifications. All dimensions are in mm



















10

WALLS























T. +39 (0)883535781



info@ermetika.it



www.ermetika.it



www.youtube/ermetika.it