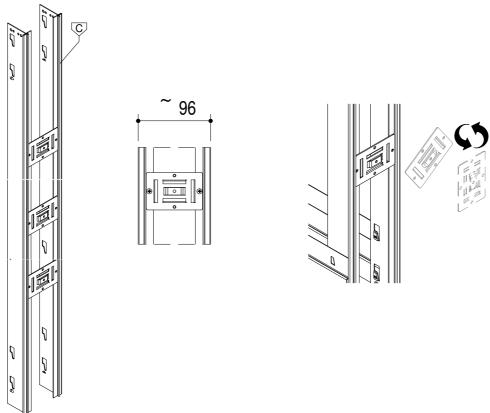

### **SETUP INSTRUCTION**

**Evokit** 

#### **CONTENTS**



#### Standard equipment























#### Tools



Subject to misprints, errors and technical modifications. All dimensions are in mm



#### Overall view



#### **INDEX**

Setup for 100 finished wall 3-6
Setup for 125 finished wall 7-10
Setup plasterboard 11-13

Subject to misprints, errors and technical modifications. All dimensions are in mm

























Subject to misprints, errors and technical modifications. All dimensions are in mm







Subject to misprints, errors and technical modifications. All dimensions are in mm



















10

WALLS























T. +39 (0)883535781



info@ermetika.it



www.ermetika.it



www.youtube/ermetika.it