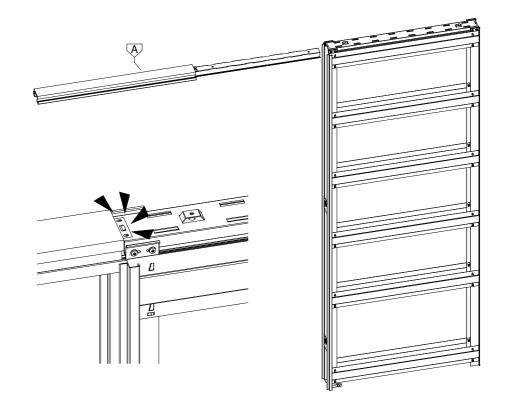

### **SETUP INSTRUCTION**

**Evokit** 

#### **CONTENTS**



#### Standard equipment























#### Tools



Subject to misprints, errors and technical modifications. All dimensions are in mm



#### Overall view



#### **INDEX**

Setup for 100 finished wall 3-6
Setup for 125 finished wall 7-10
Setup plasterboard 11-13

Subject to misprints, errors and technical modifications. All dimensions are in mm

























Subject to misprints, errors and technical modifications. All dimensions are in mm







Subject to misprints, errors and technical modifications. All dimensions are in mm



















10

WALLS























T. +39 (0)883535781



info@ermetika.it



www.ermetika.it



www.youtube/ermetika.it