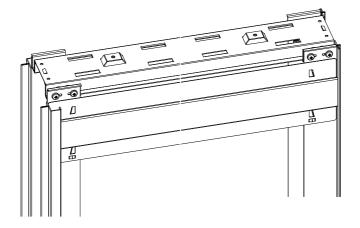

### **SETUP INSTRUCTION**

**Evokit** 

#### **CONTENTS**



#### Standard equipment























#### Tools



Subject to misprints, errors and technical modifications. All dimensions are in mm



#### Overall view



#### **INDEX**

Setup for 100 finished wall 3-6
Setup for 125 finished wall 7-10
Setup plasterboard 11-13

Subject to misprints, errors and technical modifications. All dimensions are in mm

























Subject to misprints, errors and technical modifications. All dimensions are in mm







Subject to misprints, errors and technical modifications. All dimensions are in mm



















10

WALLS























T. +39 (0)883535781



info@ermetika.it



www.ermetika.it



www.youtube/ermetika.it