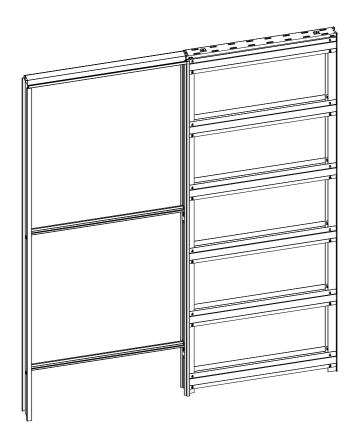

### **SETUP INSTRUCTION**

**Evokit** 

#### **CONTENTS**



#### Standard equipment























#### Tools



Subject to misprints, errors and technical modifications. All dimensions are in mm



#### Overall view



#### **INDEX**

Setup for 100 finished wall 3-6
Setup for 125 finished wall 7-10
Setup plasterboard 11-13

Subject to misprints, errors and technical modifications. All dimensions are in mm

























Subject to misprints, errors and technical modifications. All dimensions are in mm







Subject to misprints, errors and technical modifications. All dimensions are in mm



















10

WALLS























T. +39 (0)883535781



info@ermetika.it



www.ermetika.it



www.youtube/ermetika.it