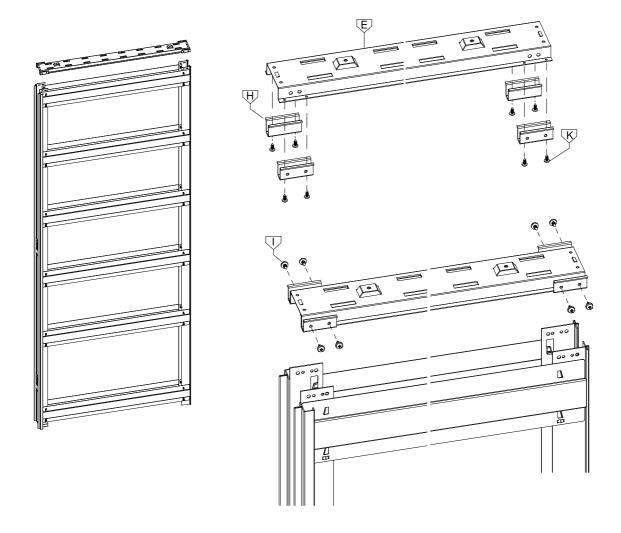

### **SETUP INSTRUCTION**

**Evokit** 

#### **CONTENTS**



#### Standard equipment























#### Tools



Subject to misprints, errors and technical modifications. All dimensions are in mm



#### Overall view



#### **INDEX**

Setup for 100 finished wall 3-6
Setup for 125 finished wall 7-10
Setup plasterboard 11-13

Subject to misprints, errors and technical modifications. All dimensions are in mm

























Subject to misprints, errors and technical modifications. All dimensions are in mm







Subject to misprints, errors and technical modifications. All dimensions are in mm



















10

WALLS























T. +39 (0)883535781



info@ermetika.it



www.ermetika.it



www.youtube/ermetika.it