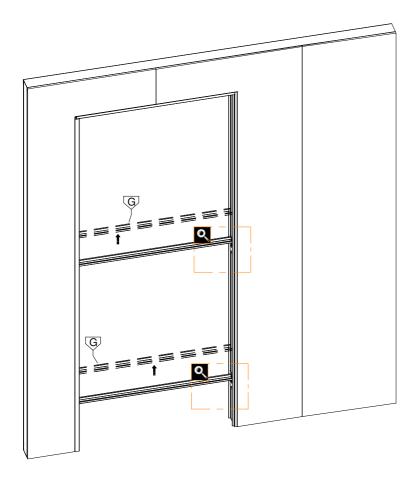

#### **INDEX**

Setup for 100 finished wall 3-6
Setup for 125 finished wall 7-10
Setup plasterboard 11-13

Subject to misprints, errors and technical modifications. All dimensions are in mm

Subject to misprints, errors and technical modifications. All dimensions are in mm