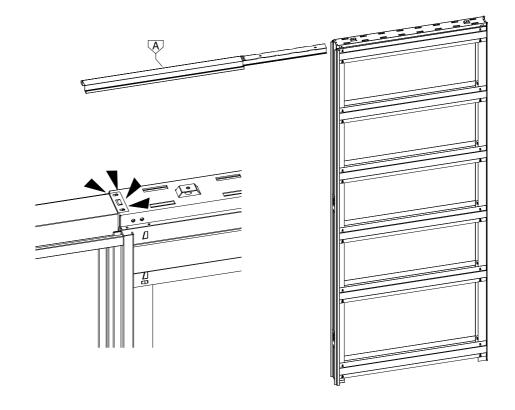

### **SETUP INSTRUCTION**

**Evokit** 

#### **CONTENTS**



#### Standard equipment























#### Tools



Subject to misprints, errors and technical modifications. All dimensions are in mm



#### Overall view



#### **INDEX**

Setup for 100 finished wall 3-6
Setup for 125 finished wall 7-10
Setup plasterboard 11-13

Subject to misprints, errors and technical modifications. All dimensions are in mm

























Subject to misprints, errors and technical modifications. All dimensions are in mm







Subject to misprints, errors and technical modifications. All dimensions are in mm



















10

WALLS























T. +39 (0)883535781



info@ermetika.it



www.ermetika.it



www.youtube/ermetika.it