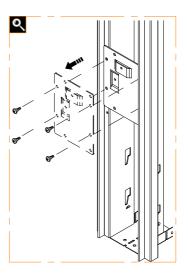

#### **INDEX**

Setup for 100 finished wall 3-6
Setup for 125 finished wall 7-10
Setup plasterboard 11-13

Subject to misprints, errors and technical modifications. All dimensions are in mm

Subject to misprints, errors and technical modifications. All dimensions are in mm