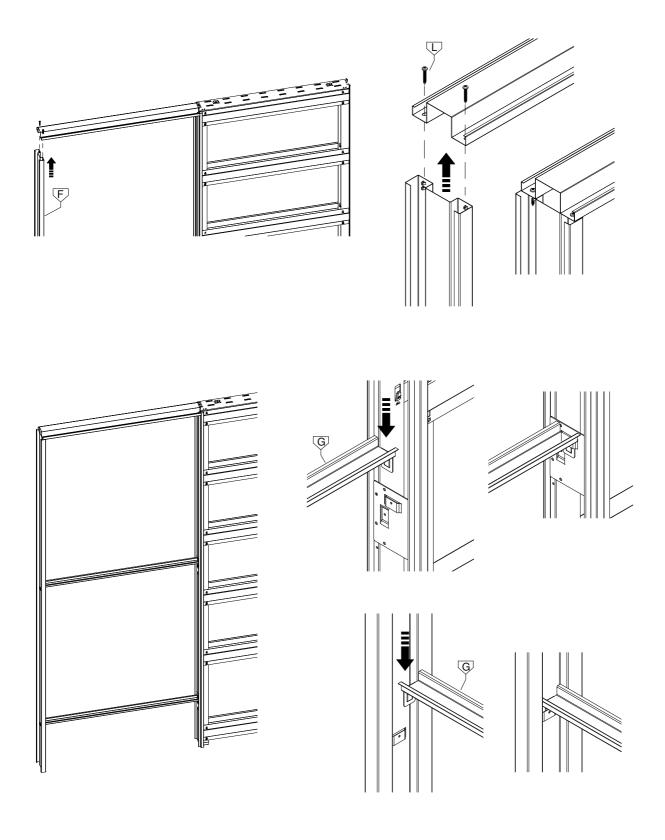

### **SETUP INSTRUCTION**

**Evokit** 

#### **CONTENTS**



#### Standard equipment























#### Tools



Subject to misprints, errors and technical modifications. All dimensions are in mm



#### Overall view



#### **INDEX**

Setup for 100 finished wall 3-6
Setup for 125 finished wall 7-10
Setup plasterboard 11-13

Subject to misprints, errors and technical modifications. All dimensions are in mm

























Subject to misprints, errors and technical modifications. All dimensions are in mm







Subject to misprints, errors and technical modifications. All dimensions are in mm



















10

WALLS























T. +39 (0)883535781



info@ermetika.it



www.ermetika.it



www.youtube/ermetika.it