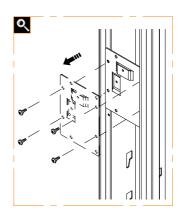

#### **INDEX**

Setup for 100 finished wall 3-6
Setup for 125 finished wall 7-10
Setup plasterboard 11-13

Subject to misprints, errors and technical modifications. All dimensions are in mm

Subject to misprints, errors and technical modifications. All dimensions are in mm