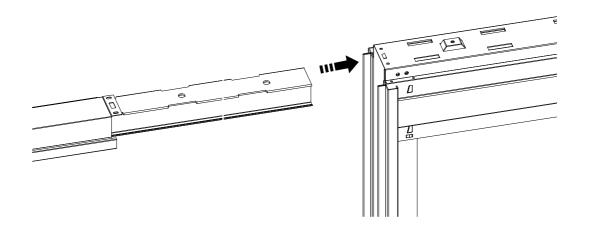

### **SETUP INSTRUCTION**

**Evokit** 

#### **CONTENTS**



#### Standard equipment























#### Tools



Subject to misprints, errors and technical modifications. All dimensions are in mm



#### Overall view



#### **INDEX**

Setup for 100 finished wall 3-6
Setup for 125 finished wall 7-10
Setup plasterboard 11-13

Subject to misprints, errors and technical modifications. All dimensions are in mm

























Subject to misprints, errors and technical modifications. All dimensions are in mm







Subject to misprints, errors and technical modifications. All dimensions are in mm



















10

WALLS























T. +39 (0)883535781



info@ermetika.it



www.ermetika.it



www.youtube/ermetika.it