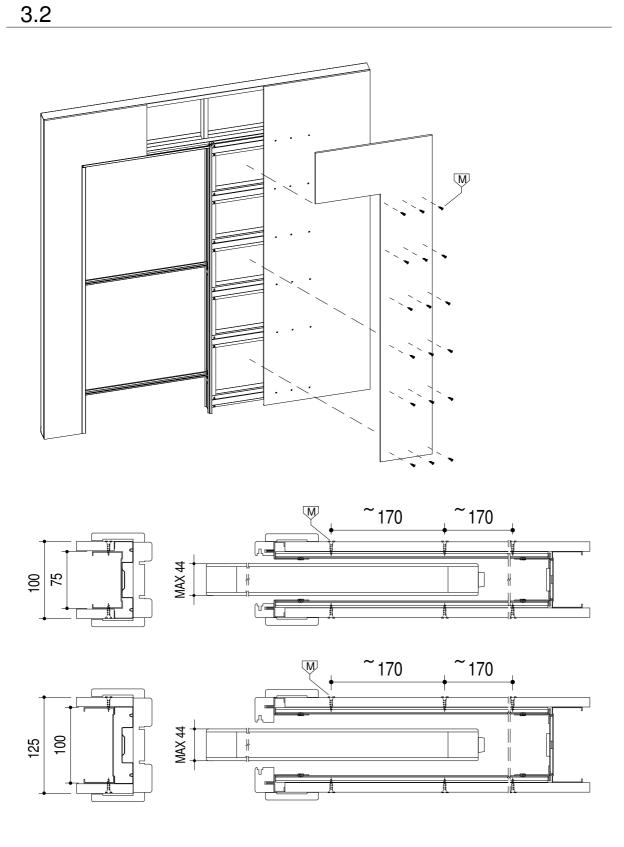

#### **INDEX**

Setup for 100 finished wall 3-6
Setup for 125 finished wall 7-10
Setup plasterboard 11-13

Subject to misprints, errors and technical modifications. All dimensions are in mm

Subject to misprints, errors and technical modifications. All dimensions are in mm