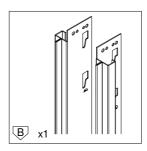

### **SETUP INSTRUCTION**

**Evokit** 

#### **CONTENTS**



#### Standard equipment























#### Tools



Subject to misprints, errors and technical modifications. All dimensions are in mm



#### Overall view



#### **INDEX**

Setup for 100 finished wall 3-6
Setup for 125 finished wall 7-10
Setup plasterboard 11-13

Subject to misprints, errors and technical modifications. All dimensions are in mm

























Subject to misprints, errors and technical modifications. All dimensions are in mm







Subject to misprints, errors and technical modifications. All dimensions are in mm



















10

WALLS























T. +39 (0)883535781



info@ermetika.it



www.ermetika.it



www.youtube/ermetika.it