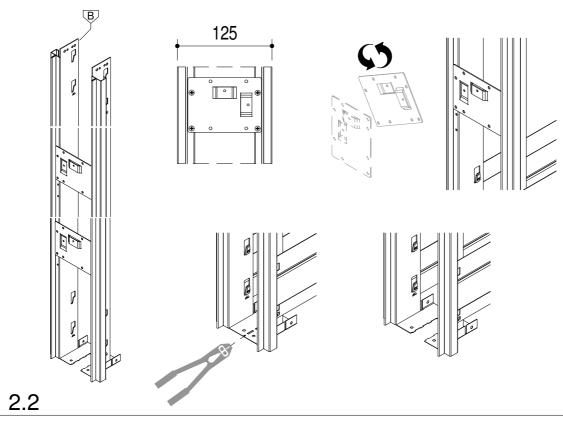

### **SETUP INSTRUCTION**

**Evokit** 

#### **CONTENTS**



#### Standard equipment























#### Tools



Subject to misprints, errors and technical modifications. All dimensions are in mm



#### Overall view



#### **INDEX**

Setup for 100 finished wall 3-6
Setup for 125 finished wall 7-10
Setup plasterboard 11-13

Subject to misprints, errors and technical modifications. All dimensions are in mm

























Subject to misprints, errors and technical modifications. All dimensions are in mm







Subject to misprints, errors and technical modifications. All dimensions are in mm



















10

WALLS























T. +39 (0)883535781



info@ermetika.it



www.ermetika.it



www.youtube/ermetika.it