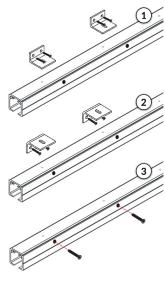

# 2 Install the sliding track and bottom guide

See wall fixing methods before fitting.