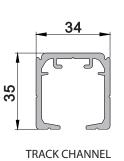

# 2 Install the sliding track and bottom guide

See wall fixing methods before fitting.

#### Installation parameter

The overall height required for door and track is the door height plus track requirements of 75mm.