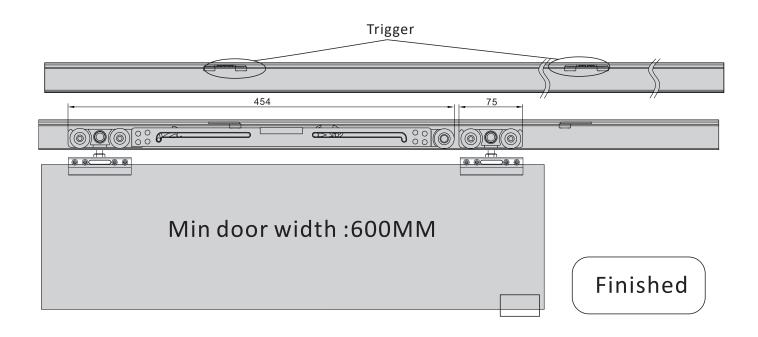

#### 1 Install the soft closers and triggers

Before the soft closer is installed into the track, ensure that the soft closer slide buckle is in the open position on both ends (as shown on the picture).

# 2 Install the sliding track and bottom guide

See wall fixing methods before fitting.

#### Installation parameter

The overall height required for door and track is the door height plus track requirements of 75mm.