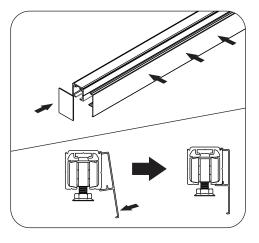

#### 1 Install the soft closers and triggers

Before the soft closer is installed into the track, ensure that the soft closer slide buckle is in the open position on both ends (as shown on the picture).