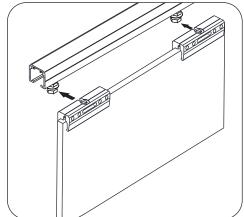

## **Elegant Sliding Door Track Installation - Glass Doors**















Installation:

#### 1 Install the soft closers and triggers



Before the soft closer is installed into the track, ensure that the soft closer slide buckle is in the open position on both ends (as shown on the picture).



# 2 Install the sliding track and bottom guide

See wall fixing methods before fitting.



#### Wall fixing methods:



- 1. Not concealed
- 2. Partially concealed
- 3. Fully concealed\*

\*No.8 screws are required for the fully concealed option.

#### 3 Install glass clamp



#### 4 Hang the glass and tighten the screw



## 5 Place the cover and end cap



#### Installation parameter

The overall height required for door and track is the door height plus track requirements of 75mm.