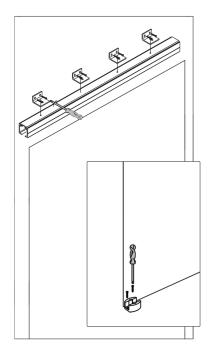

# 2 Install the sliding track and bottom guide

See wall fixing methods before fitting.