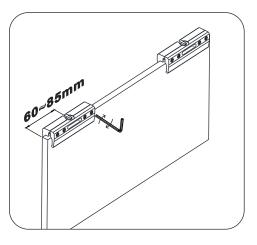

# 2 Install the sliding track and bottom guide

See wall fixing methods before fitting.

#### Wall fixing methods:

- 1. Not concealed
- 2. Partially concealed
- 3. Fully concealed\*

\*No.8 screws are required for the fully concealed option.