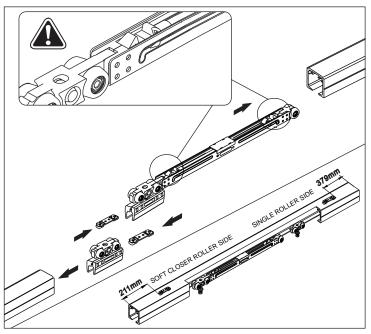

#### 1 Install the soft closers and triggers

Before the soft closer is installed into the track, ensure that the soft closer slide buckle is in the open position on both ends (as shown on the picture).