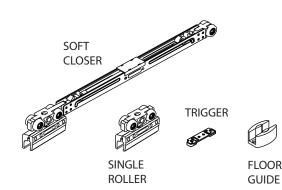

#### 1 Install the soft closers and triggers

Before the soft closer is installed into the track, ensure that the soft closer slide buckle is in the open position on both ends (as shown on the picture).