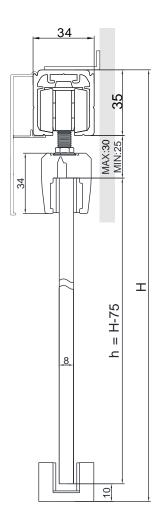

#### Installation parameter

The overall height required for door and track is the door height plus track requirements of 75mm.