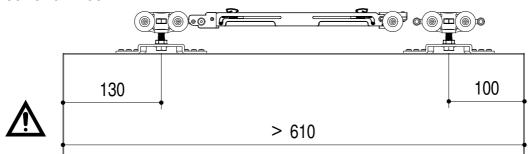

| EASYstop <sup>ARwin</sup> |
|---------------------------|
| SOFT OPEN                 |
| SOFT CLOSE                |

## **SETUP INSTRUCTION**

## Easystop Ab Twin - equipment







## Tools



Subject to misprints, errors and technical modifications. All dimensions are in mm

**SETUP** 



4.1













**SETUP** 



4.4

WOOD SINGLE DOOR



WOOD DOUBLE DOOR



**GLASS DOOR** 



**GLASS DOUBLE DOOR** 



Subject to misprints, errors and technical modifications.
All dimensions are in mm

# 4.6

#### ACTIVATOR POSITION FOR WOOD / GLASS SINGLE DOOR





# 4.7



Subject to misprints, errors and technical modifications. All dimensions are in mm

**SETUP** 



4.8

# SOFT CLOSING...



# ... SOFT OPENING