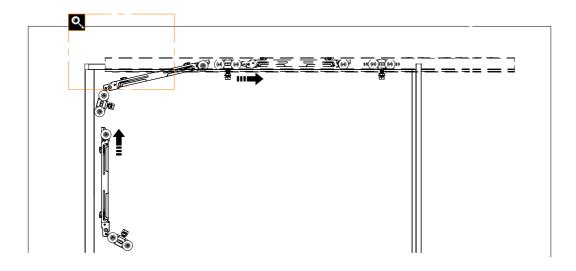

## Tools

Subject to misprints, errors and technical modifications. All dimensions are in mm

**SETUP** 

4.1

**SETUP** 

4.4

WOOD SINGLE DOOR

WOOD DOUBLE DOOR