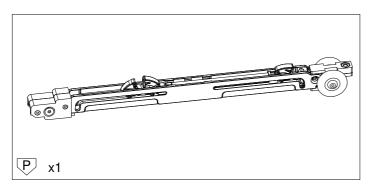

| EASYstop <sup>ARwin</sup> |
|---------------------------|
| SOFT OPEN                 |
| SOFT CLOSE                |

## **SETUP INSTRUCTION**

## Easystop Ab Twin - equipment







## Tools



Subject to misprints, errors and technical modifications. All dimensions are in mm

**SETUP** 



4.1













**SETUP** 



4.4

WOOD SINGLE DOOR



WOOD DOUBLE DOOR



**GLASS DOOR** 



**GLASS DOUBLE DOOR** 



Subject to misprints, errors and technical modifications.
All dimensions are in mm

# 4.6

#### ACTIVATOR POSITION FOR WOOD / GLASS SINGLE DOOR





# 4.7



Subject to misprints, errors and technical modifications. All dimensions are in mm

**SETUP** 



4.8

# SOFT CLOSING...



# ... SOFT OPENING