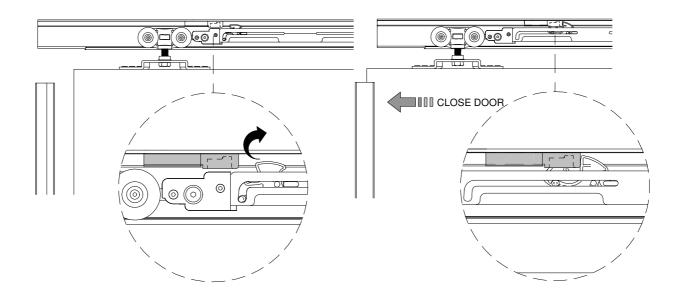

| EASYstop <sup>ARwin</sup> |
|---------------------------|
| SOFT OPEN                 |
| SOFT CLOSE                |

## **SETUP INSTRUCTION**

## Easystop Ab Twin - equipment







## Tools



Subject to misprints, errors and technical modifications. All dimensions are in mm

**SETUP** 



4.1













**SETUP** 



4.4

WOOD SINGLE DOOR



WOOD DOUBLE DOOR



**GLASS DOOR** 



**GLASS DOUBLE DOOR** 



Subject to misprints, errors and technical modifications.
All dimensions are in mm

# 4.6

#### ACTIVATOR POSITION FOR WOOD / GLASS SINGLE DOOR





# 4.7



Subject to misprints, errors and technical modifications. All dimensions are in mm

**SETUP** 



4.8

# SOFT CLOSING...



# ... SOFT OPENING