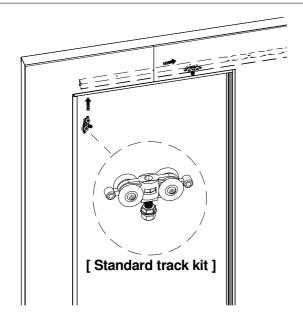

| EASYstop <sup>ARwin</sup> |
|---------------------------|
| SOFT OPEN                 |
| SOFT CLOSE                |

## **SETUP INSTRUCTION**

## Easystop Ab Twin - equipment







## Tools



Subject to misprints, errors and technical modifications. All dimensions are in mm

**SETUP** 



4.1













**SETUP** 



4.4

WOOD SINGLE DOOR



WOOD DOUBLE DOOR



**GLASS DOOR** 



**GLASS DOUBLE DOOR** 



Subject to misprints, errors and technical modifications.
All dimensions are in mm

# 4.6

#### ACTIVATOR POSITION FOR WOOD / GLASS SINGLE DOOR





# 4.7



Subject to misprints, errors and technical modifications. All dimensions are in mm

**SETUP** 



4.8

# SOFT CLOSING...



# ... SOFT OPENING