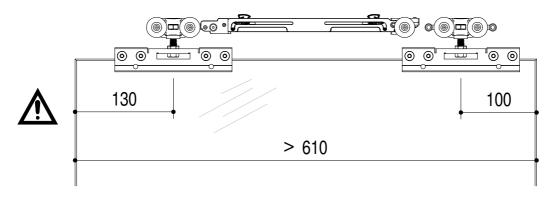

| EASYstop <sup>ARwin</sup> |
|---------------------------|
| SOFT OPEN                 |
| SOFT CLOSE                |

## **SETUP INSTRUCTION**

## Easystop Ab Twin - equipment







## Tools



Subject to misprints, errors and technical modifications. All dimensions are in mm

**SETUP** 



4.1













**SETUP** 



4.4

WOOD SINGLE DOOR



WOOD DOUBLE DOOR



**GLASS DOOR** 



**GLASS DOUBLE DOOR** 



Subject to misprints, errors and technical modifications.
All dimensions are in mm

# 4.6

#### ACTIVATOR POSITION FOR WOOD / GLASS SINGLE DOOR





# 4.7



Subject to misprints, errors and technical modifications. All dimensions are in mm

**SETUP** 



4.8

# SOFT CLOSING...



# ... SOFT OPENING