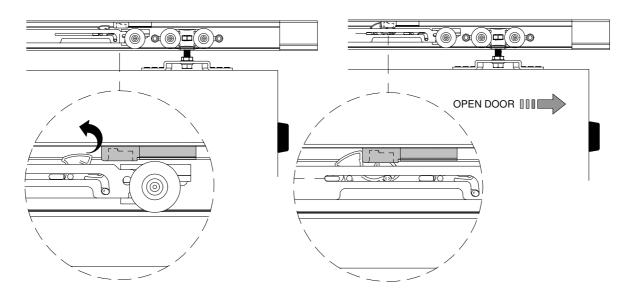

| EASYstop <sup>ARwin</sup> |
|---------------------------|
| SOFT OPEN                 |
| SOFT CLOSE                |

## **SETUP INSTRUCTION**

## Easystop Ab Twin - equipment







## Tools



Subject to misprints, errors and technical modifications. All dimensions are in mm

**SETUP** 



4.1













**SETUP** 



4.4

WOOD SINGLE DOOR



WOOD DOUBLE DOOR



**GLASS DOOR** 



**GLASS DOUBLE DOOR** 



Subject to misprints, errors and technical modifications.
All dimensions are in mm

# 4.6

#### ACTIVATOR POSITION FOR WOOD / GLASS SINGLE DOOR





# 4.7



Subject to misprints, errors and technical modifications. All dimensions are in mm

**SETUP** 



4.8

# SOFT CLOSING...



# ... SOFT OPENING