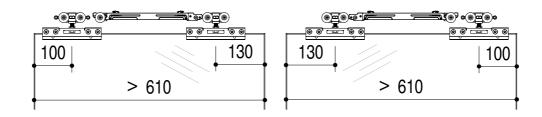

| EASYstop <sup>ARwin</sup> |
|---------------------------|
| SOFT OPEN                 |
| SOFT CLOSE                |

## **SETUP INSTRUCTION**

## Easystop Ab Twin - equipment







## Tools



Subject to misprints, errors and technical modifications. All dimensions are in mm

**SETUP** 



4.1













**SETUP** 



4.4

WOOD SINGLE DOOR



WOOD DOUBLE DOOR



**GLASS DOOR** 



**GLASS DOUBLE DOOR** 



Subject to misprints, errors and technical modifications.
All dimensions are in mm

# 4.6

#### ACTIVATOR POSITION FOR WOOD / GLASS SINGLE DOOR





# 4.7



Subject to misprints, errors and technical modifications. All dimensions are in mm

**SETUP** 



4.8

# SOFT CLOSING...



# ... SOFT OPENING