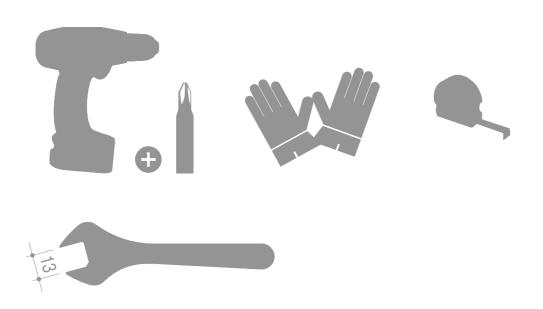

## Tools

Subject to misprints, errors and technical modifications. All dimensions are in mm

**SETUP** 

4.1

**SETUP** 

4.4

WOOD SINGLE DOOR

WOOD DOUBLE DOOR