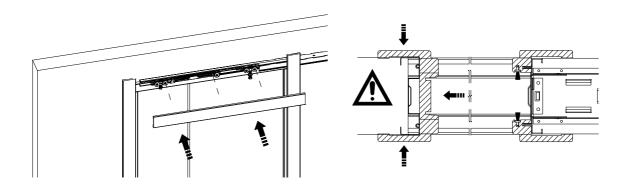

| EASYstop <sup>ARwin</sup> |
|---------------------------|
| SOFT OPEN                 |
| SOFT CLOSE                |

## **SETUP INSTRUCTION**

## Easystop Ab Twin - equipment







## Tools



Subject to misprints, errors and technical modifications. All dimensions are in mm

**SETUP** 



4.1













**SETUP** 



4.4

WOOD SINGLE DOOR



WOOD DOUBLE DOOR



**GLASS DOOR** 



**GLASS DOUBLE DOOR** 



Subject to misprints, errors and technical modifications.
All dimensions are in mm

# 4.6

#### ACTIVATOR POSITION FOR WOOD / GLASS SINGLE DOOR





# 4.7



Subject to misprints, errors and technical modifications. All dimensions are in mm

**SETUP** 



4.8

# SOFT CLOSING...



# ... SOFT OPENING