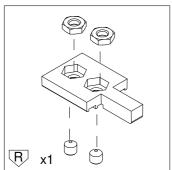

| EASYstop <sup>ARwin</sup> |
|---------------------------|
| SOFT OPEN                 |
| SOFT CLOSE                |

## **SETUP INSTRUCTION**

## Easystop Ab Twin - equipment







## Tools



Subject to misprints, errors and technical modifications. All dimensions are in mm

**SETUP** 



4.1













**SETUP** 



4.4

WOOD SINGLE DOOR



WOOD DOUBLE DOOR



**GLASS DOOR** 



**GLASS DOUBLE DOOR** 



Subject to misprints, errors and technical modifications.
All dimensions are in mm

# 4.6

#### ACTIVATOR POSITION FOR WOOD / GLASS SINGLE DOOR





# 4.7



Subject to misprints, errors and technical modifications. All dimensions are in mm

**SETUP** 



4.8

# SOFT CLOSING...



# ... SOFT OPENING