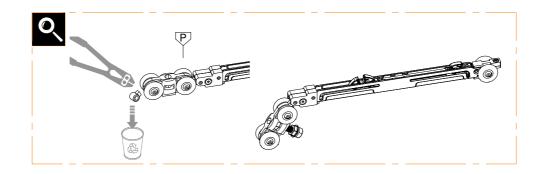

## Easystop Ab Twin - equipment

## Tools

Subject to misprints, errors and technical modifications. All dimensions are in mm

**SETUP** 

4.1

**SETUP** 

4.4

WOOD SINGLE DOOR

WOOD DOUBLE DOOR