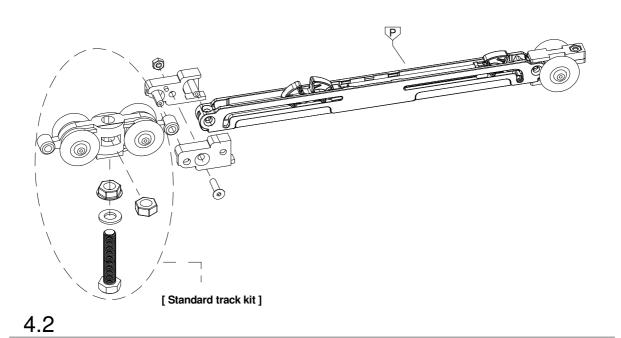

| EASYstop <sup>ARwin</sup> |
|---------------------------|
| SOFT OPEN                 |
| SOFT CLOSE                |

## **SETUP INSTRUCTION**

## Easystop Ab Twin - equipment







## Tools



Subject to misprints, errors and technical modifications. All dimensions are in mm

**SETUP** 



4.1













**SETUP** 



4.4

WOOD SINGLE DOOR



WOOD DOUBLE DOOR



**GLASS DOOR** 



**GLASS DOUBLE DOOR** 



Subject to misprints, errors and technical modifications.
All dimensions are in mm

# 4.6

#### ACTIVATOR POSITION FOR WOOD / GLASS SINGLE DOOR





# 4.7



Subject to misprints, errors and technical modifications. All dimensions are in mm

**SETUP** 



4.8

# SOFT CLOSING...



# ... SOFT OPENING