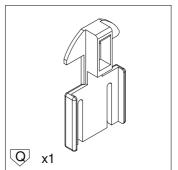

| EASYstop <sup>ARwin</sup> |
|---------------------------|
| SOFT OPEN                 |
| SOFT CLOSE                |

## **SETUP INSTRUCTION**

## Easystop Ab Twin - equipment







## Tools



Subject to misprints, errors and technical modifications. All dimensions are in mm

**SETUP** 



4.1













**SETUP** 



4.4

WOOD SINGLE DOOR



WOOD DOUBLE DOOR



**GLASS DOOR** 



**GLASS DOUBLE DOOR** 



Subject to misprints, errors and technical modifications.
All dimensions are in mm

# 4.6

#### ACTIVATOR POSITION FOR WOOD / GLASS SINGLE DOOR





# 4.7



Subject to misprints, errors and technical modifications. All dimensions are in mm

**SETUP** 



4.8

# SOFT CLOSING...



# ... SOFT OPENING