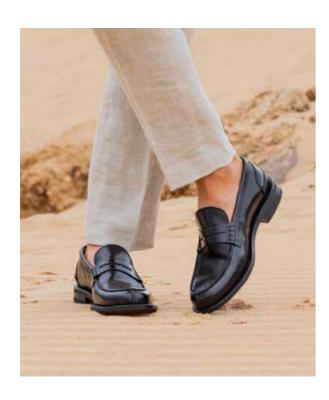

From cool blue hues and soft shades of sand, to flashes of fuchsia and molten metals, expect elevated classics with a dash of dopamine.

This season we've embraced saturated colour and experimented with texture to create playful stories that walk with you from day to night. Find her silver linings with metallic Mary Janes and soft leather slingback heels. He'll escape the everyday in soft suede Derby's and loafers crafted from warm walnut leathers.

#### DEVON2

Black | Brown Suede UK Sizes: 6-12 Available: Now £99