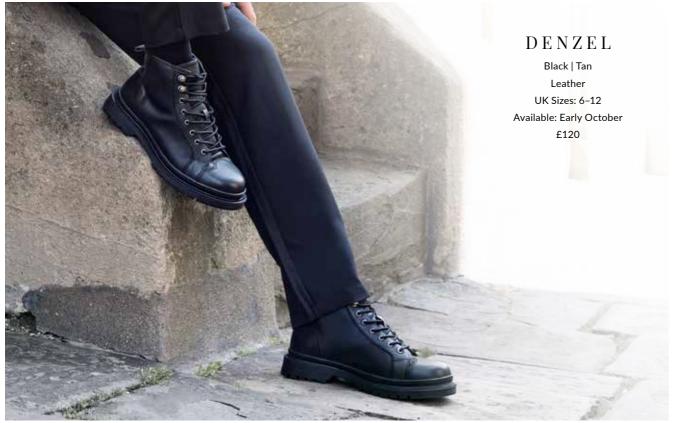

89

#### FAE Black Leather UK Sizes: 3-8 Available: End of August

£89







T A I P E I Off White | Black | Tan Leather UK Sizes: 6-12 Available: End of August £99



S C A R L E T T E Beige | White | Black Leather Sizes: 3-8 Available now £89









#### CLEMENTINA

Black | Brown Leather UK Sizes: 3-8 Available: Early November £130

TREMOSIO

## WYNTER (Bag)

Tan Croc | Black Croc Leather Available: Mid October £140

#### CLARABELLA

Brown | Black Leather UK Sizes: 3-8 Available: Early September £130

# CASTRO

0

Leather UK Sizes: 6-12 Available now £190





MARI Olive | Black Leather

# CANNONSTREET

Cognac | Black | Dark Brown Suede Leather UK Sizes: 6–12 Available now £160



#### DESBOROUGH

Cognac | Dark Brown | Black Leather UK Sizes: 6-13 Available: Early September £130











Red | Black Satin UK Sizes: 3-8 Available: End of September £89



CASPIAN Black Patent | Burgundy | Black

Leather UK Sizes: 6-12

Available now

£160



# SIBILLA

Black Croc Leather UK Sizes: 3–8 Available: Early October £160

# KIMBER (Bag)

Green | Black £59 Available: Mid October

### KHIARA

Green | Black Suede UK Sizes: 3-8 £130 Available: End of September RHETT

Light Blue Suede | Black Suede | Khaki Suede Leather UK Sizes: 6–12 £99 Available: End of August





For high resolution images, product details, product samples and more please contact sarah.foster@pavers.co.uk

🖪 / Jonesbootmaker 🔘 / Jonesbootmaker 🛛 @ jones\_bootmaker

jonesbootmaker.com

#JonesAW23