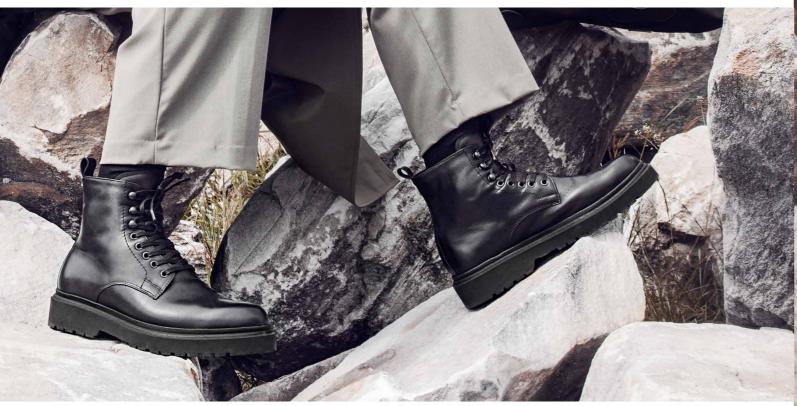

## Men's

BOOTS

5 | BAKER STREET

Tan | British Tan | Black & Brown Grain - £179

 $12/25 \mid ENZO$ 

Black | Burgundy - £120

21 | FARINGDON

Black Suede | Dark Brown Suede - £110