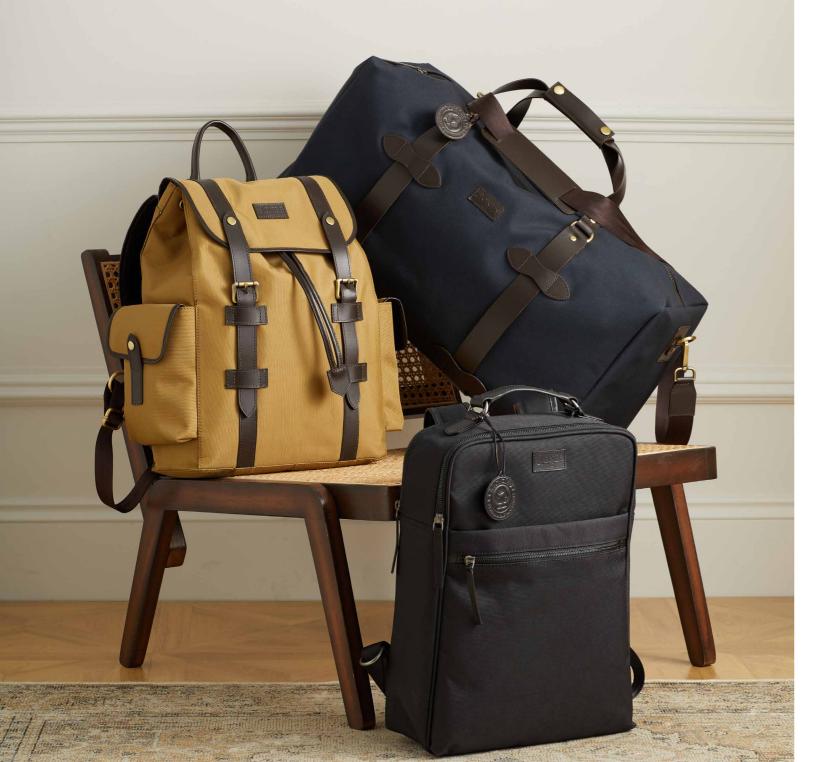

## RUCKSACK1

Khaki | Black Recycled Polyester | Recycled Leather £110

## HOLDALL1

Khaki | Black | Navy Recycled Polyester | Recycled Leather

26/27 | ROMFORD

Black Patent - £110

BAGS

21 | RUCKSACK1

18 | BACKPACK1

28 | HOLDALL1

Khaki | Black | Navy - £110

f /Jonesbootmaker