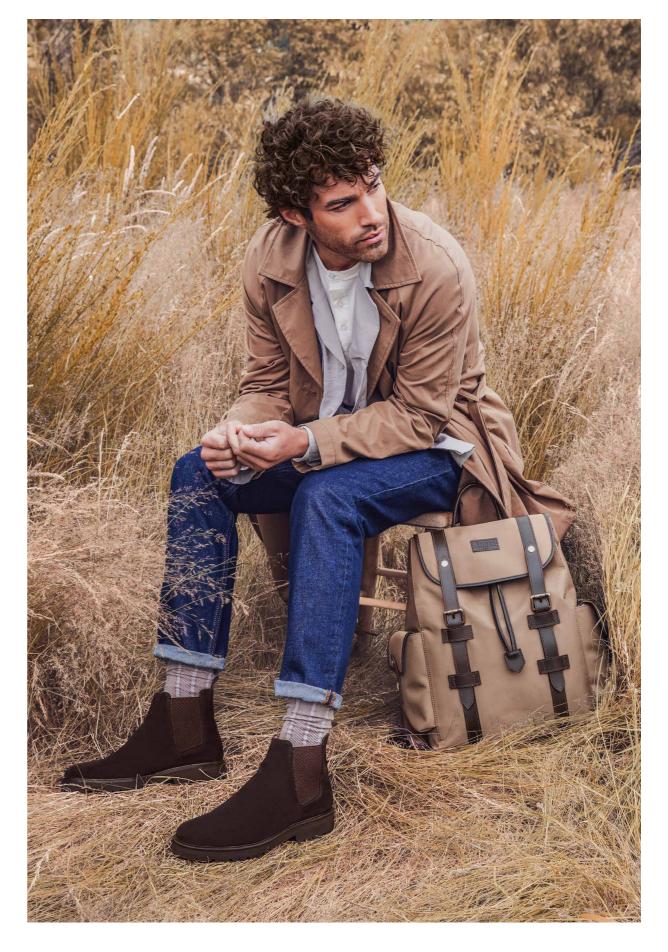

## RUCKSACK1

Khaki | Black Recycled Polyester | Recycled Leather £110

26/27 | ROMFORD

Black Patent - £110

BAGS

21 | RUCKSACK1

18 | BACKPACK1

28 | HOLDALL1

Khaki | Black | Navy - £110

f /Jonesbootmaker