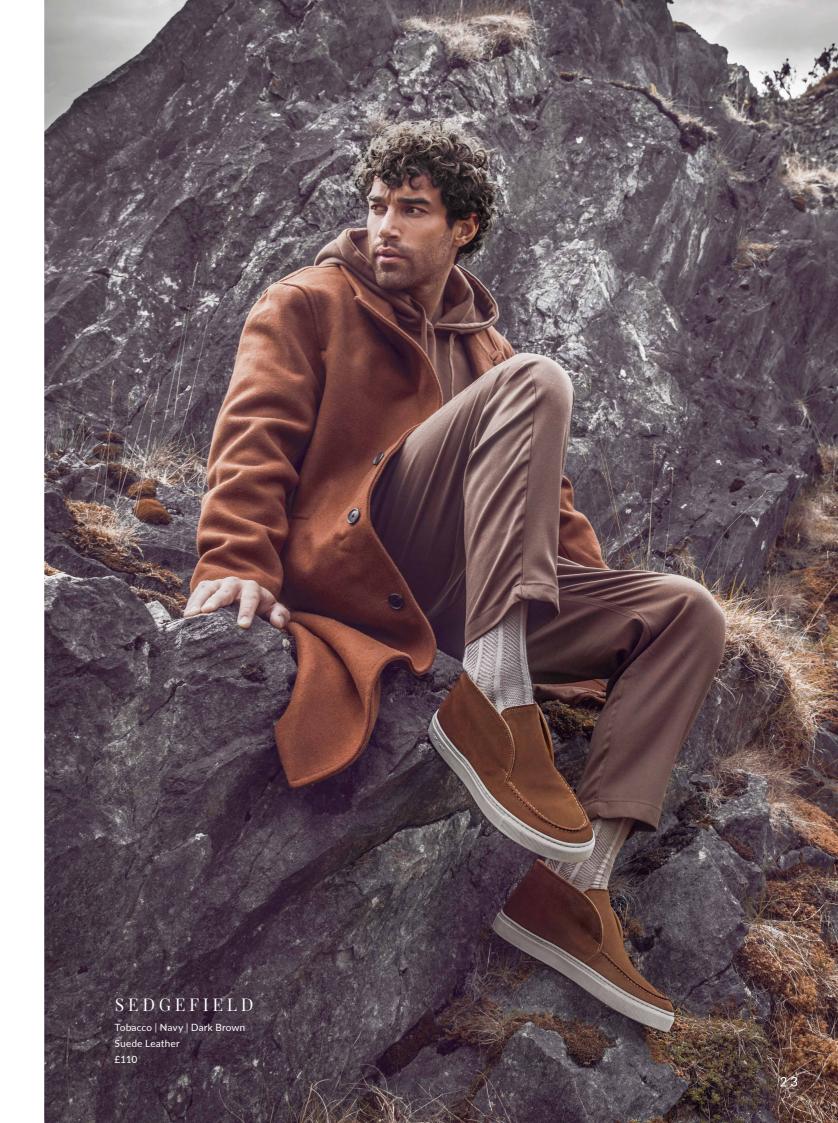

Tobacco | Navy | Dark Brown - £110

SHOES

8 | LOFTUS
Black | Cognac - £99

29 | CHEADLE

Brown Suede | Black Suede - £179

LOAFERS

14 | CRAWLEY

Black | Burgundy - £179