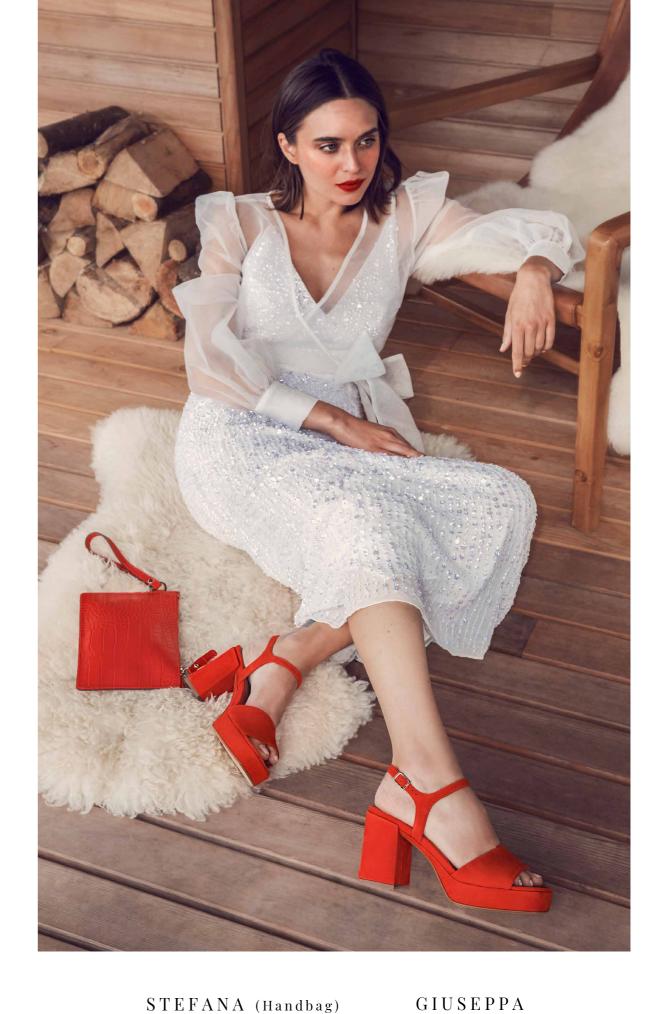

# MAEVE

Black upper, Multi sole Navy upper, Yellow sole Black upper, Black sole Synthetic £59

STEFANA (Handbag) Red | Black | Cream Leather

£49

Red, Black, Gold, Nude Leather £99

NORAH
White | Black | Beige
Leather

15 | GENEVRA

Brown | Black - £125

SMART SANDALS

26/27 | GIUSEPPA

Red, Black, Gold, Nude - £99

LONG BOOTS

7 | LILYANA
Black - £185

16/17 | LUZ

Black Multi - £59

HANDBAGS

27 | STEFANA

Red | Black | Cream - £49