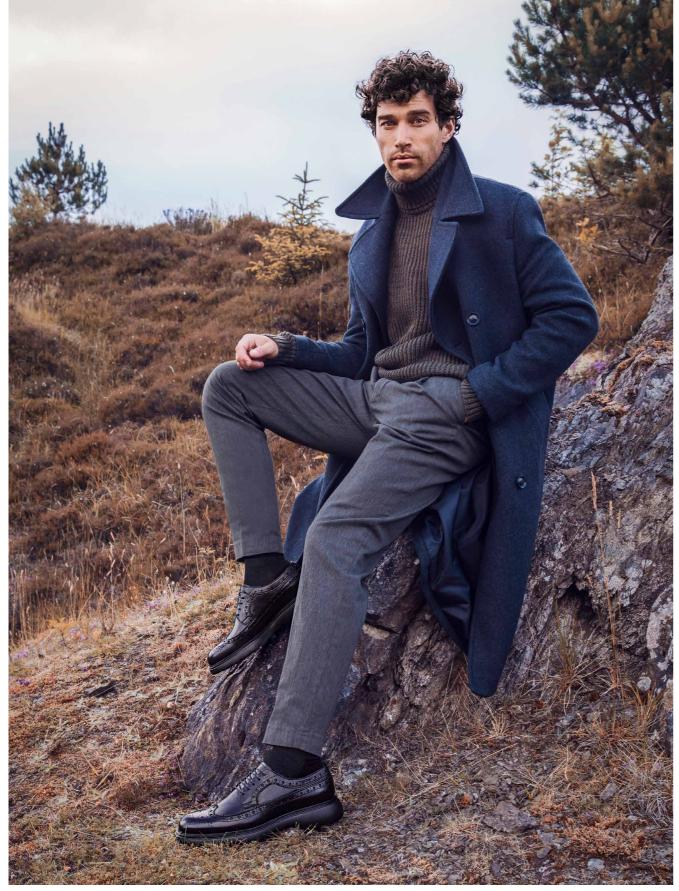

## Men's

BOOTS

5 | BAKER STREET

Tan | British Tan | Black & Brown Grain - £179

 $12/25 \mid ENZO$ 

Black | Burgundy - £120

21 | FARINGDON

Black Suede | Dark Brown Suede - £110