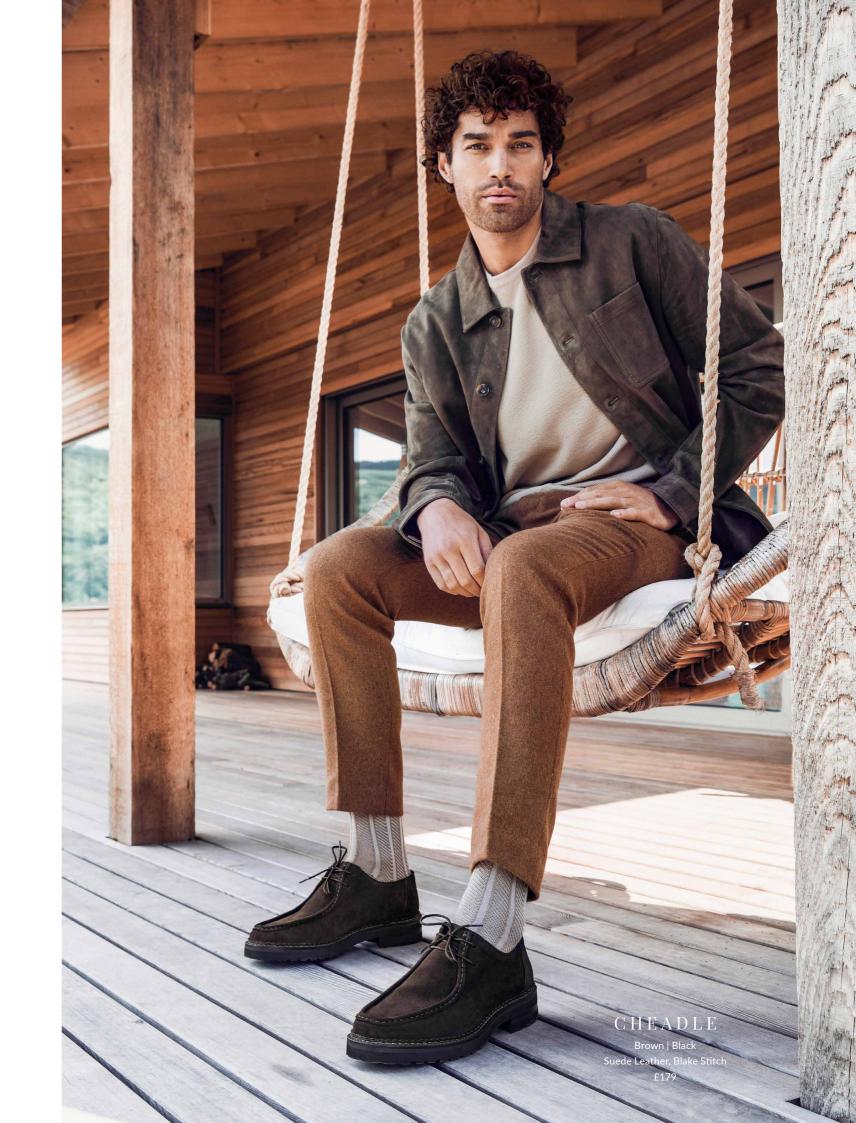

e Leather
£165





Navy | Black Recycled Polyester | Recycled Leather £99

## SOUTHEND

Cognac | Khaki | Navy | Black Leather £99



DENNO

Dark Olive | Off White | Black Patent Leather £135

jonesbootmaker.com 19





FARINGDON

Dark Brown Suede | Black Suede Suede Leather £110

## RUCKSACK1

Khaki | Black Recycled Polyester | Recycled Leather £110



## SEDBERGH

White | Black | Cognac Leather £99

# SYLVIA

White | Black Leather £89





# MAEVE

Black upper, Multi sole Navy upper, Yellow sole Black upper, Black sole Synthetic £59







STEFANA (Handbag) Red | Black | Cream Leather

£49

Red, Black, Gold, Nude Leather £99



NORAH
White | Black | Beige
Leather



## HOLDALL1

Khaki | Black | Navy Recycled Polyester | Recycled Leather

# ENFIELD

Navy | Light Brown Suede Leather £110







STYLED SUSTAINABLY

#### RECYCLED LEATHER

GRS Certified. Rescued from landfill, crafted from used products.

RECYCLED POLYESTER

GRS Certified. Made from waste materials like plastic bottles and textiles.









Our new capsule collection of bags are made from polyester and leather constructed from recycled items such as plastic bottles, sofas and shoes and surplus textiles and leather from manufacturing. Finished with the quality design details that you'd expect from Jones we've achieved a 100% Global Recycled Standard certification.

For every purchase form our Recycled Collection, one tree is planted to restore the carbon used to make the product. Trees are one of the best ways to tackle climate change, and each tree will help to restore forests, protect wildlife, and promote b