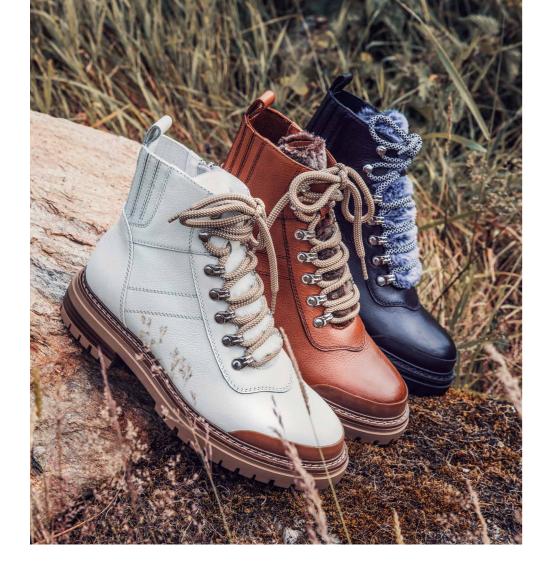

Dramatic skies, simple, beautiful wood and rugged rocks set off the clear-cut silhouettes of the AW collection.

Through soft suedes, smooth leathers, ruched, piped, and punctured detail the collection shines with possibilities of windswept days, romantic nights and stylish everyday dressing.

Dress code boundaries are increasingly blurred, so take the opportunity to mix up footwear styling; be grounded by chunky soles and earth tones, add statement sharp stilettos in sophisticated shades, take the hiker and biker boot to new heights and revel in hybrid options.







BAKER STREET

Tan | British Tan | Black & Brown Grain Leather & Goodyear welted sole £179



 $S\,U\,S\,A\,N\,N\,A$ 

Tan | Black | White Leather £145







LOFTUS

Black | Cognac

Leather

£99







jonesbootmaker.com



S~U~S~A~N~N~A White | Tan | Black Leather £145





Leather

£120

12







 $G \ E \ N \ E \ V \ R \ A$  Brown | Black Leather £125





LUZ
Forest Green | Beige | Black | Grey
Suede Leather
£165





Navy | Black Recycled Polyester | Recycled Leather £99

## SOUTHEND

Cognac | Khaki | Navy | Black Leather £99



DENNO

Dark Olive | Off White | Black Patent Leather £135

jonesbootmaker.com 19





FARINGDON

Dark Brown Suede | Black Suede Suede Leather £110

## RUCKSACK1

Khaki | Black Recycled Polyester | Recycled Leather £110



## SEDBERGH

White | Black | Cognac Leather £99

# SYLVIA

White | Black Leather £89





# MAEVE

Black upper, Multi sole Navy upper, Yellow sole Black upper, Black sole Synthetic £59







STEFANA (Handbag) Red | Black | Cream Leather

£49

Red, Black, Gol