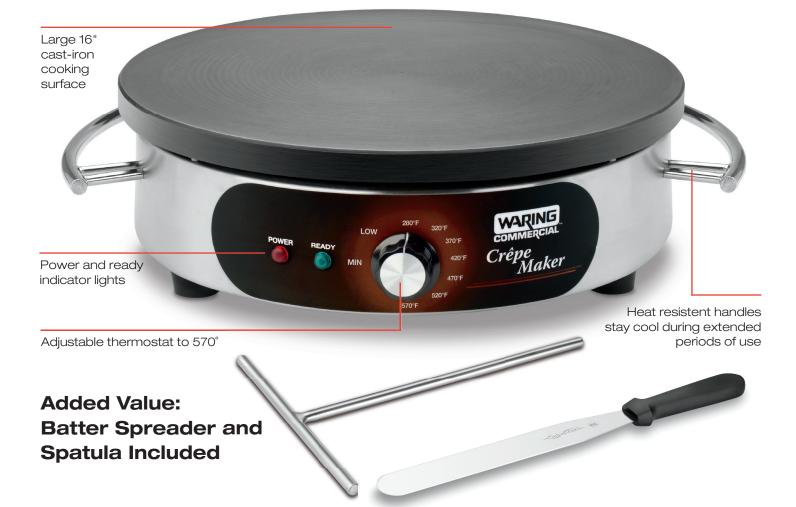

Adjustable thermostat to 570°.

Heat-resistant carrying handles.

## ELECTRIC CREPE MAKER

- Large 16" cast-iron cooking surface
- Durable stainless steel base with heat-resistant carrying handles
- Adjustable thermostat to 570°
- Power and Ready indicator lights

370°F

1200

470°F

570°F

MIN

Crêpe Maker

- 120V, 1800W
- Limited One Year Warranty

## Added Value:

**Batter Spreader and Spatula Included** 

**WSC160X** 