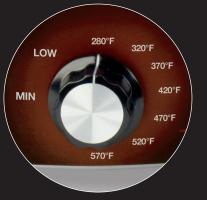

Adjustable thermostat to 570°.

Heat-resistant carrying handles.

## ELECTRIC CREPE MAKER

- Large 16" cast-iron cooking surface
- Durable stainless steel base with heat-resistant carrying handles
- Adjustable thermostat to 570°
- Power and Ready indicator lights

370°F

1200

470°F

570°F

MIN

Crêpe Maker

- 120V, 1800W
- Limited One Year Warranty