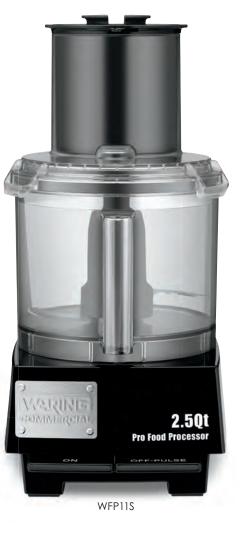

### WFP11SW

- Includes a space-saving, flat cutter mixer bowl lid design
- Comes with patented, sealed and locked S-blade and whipping disc only

120V, 60 Hz, 5-15P (1)

UL, ETL Sanitation

Best warranty in the industry!\*\*
Limited Five-Year Motor,
Two-Year Parts and Labor

## WFP11S/WFP11SW

More Product, Less Time, No Mess. Sealed from bottom to top, our LiquiLock® Seal System allows you to process more product in less time with no mess.

- Large 2.5 qt., virtually unbreakable, clear-view cutter mixer bowl with LiquiLock® Seal System for processing liquids
- High-performance, ¾ HP motor
- Slice, shred, grate, chop, purée, whip, emulsify and more! Over 20 processing applications in one machine!
- Unique batch bowl processing; shred, grate and slice directly in the batch bowl with the included disc stem