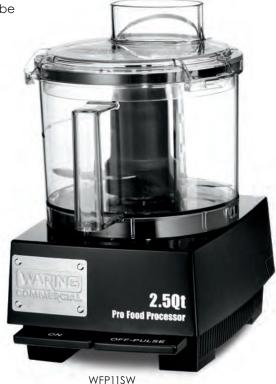

#### WFP11S

 Includes an extra-large feed tube to reduce prep time

## WFP11S/WFP11SW

More Product, Less Time, No Mess. Sealed from bottom to top, our LiquiLock® Seal System allows you to process more product in less time with no mess.

- Large 2.5 qt., virtually unbreakable, clear-view cutter mixer bowl with LiquiLock® Seal System for processing liquids
- High-performance, ¾ HP motor
- Slice, shred, grate, chop, purée, whip, emulsify and more! Over 20 processing applications in one machine!
- Unique batch bowl processing; shred, grate and slice directly in the batch bowl with the included disc stem