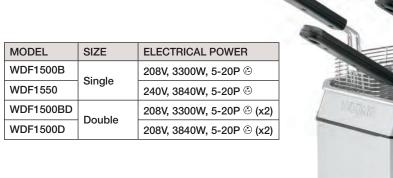

## WDF1500/WDF1550B/WDF1500BD/WDF1550D

**Double Deep Fryers** – Includes 4 twin baskets (TFB15), 1 large single basket (LFB15) and 2 night covers (NC150)

 Hinged heating elements and removable stainless steel tanks for easy cleaning

 $\bullet$  30-minute timers and variable temperature controls up to  $390^{\circ}\text{F}$ 

Limited One-Year Warranty

ULus, NSF