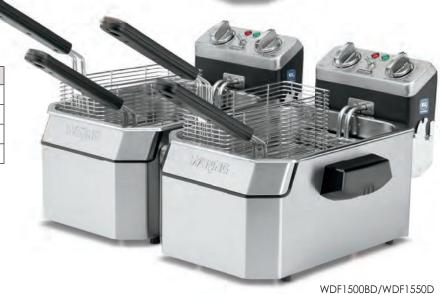

## WDF1500/WDF1550B/WDF1500BD/WDF1550D

**Double Deep Fryers** – Includes 4 twin baskets (TFB15), 1 large single basket (LFB15) and 2 night covers (NC150)

 Hinged heating elements and removable stainless steel tanks for easy cleaning

## Accessories Included with All Deep Fryers

Single units include 2 twin baskets, 1 large single basket and 1 night cover. Double units include 4 twin baskets, 1 large single basket and 2 night covers.