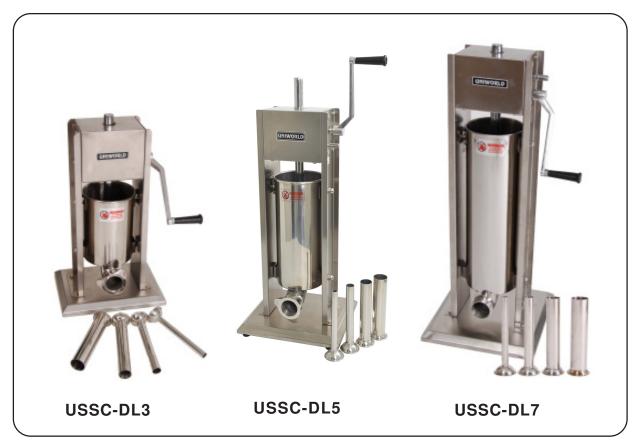

## S/S SAUSAGE STUFFERS DELUXE

Product design may vary without notice.

## **FEATURES**

- All Stainless Steel. Cylinder and base plate are all made of sturdy gauge s/steel.
- Comes with 4 Stainless Steel tubes (1/2", 3/4", 1-1/8" & 1-1/2").
- 2-Gear speed system.
- Gears are made of steel.
- Simple design for all your stuffing needs.
- Portable and easy to operate. Easy to clean.

|          | MAX. HEIGHT<br>OF ROD |  |
|----------|-----------------------|--|
| USSC-DL3 | 30"                   |  |
| USSC-DL5 | 39"                   |  |
| USSC-DL7 | 50"                   |  |
|          |                       |  |

## **SPECIFICATIONS**

| MODEL NO. | CAP.    | PRODUCT DIM.<br>(WxDxH) | SHIPPING DIM.<br>(WxDxH) | NET / GR.<br>WT. (LBS) |
|-----------|---------|-------------------------|--------------------------|------------------------|
| USSC-DL3  | 5 lbs.  | 12.75" x 16.75" x 21"   | 13" x 22" x 10"          | 20/23                  |
| USSC-DL5  | 10 lbs. | 13.25" x 14.75" x 25.5" | 13" x 27" x 12"          | 22/26                  |
| USSC-DL7  | 15 lbs. | 14.25" x 14.25" x 30.5" | 13" x 33" x 14"          | 26/30                  |