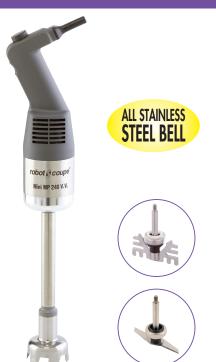

## MMP 240 V.V.

#### **TECHNICAL DESCRIPTION**

MMP 240 V.V. power mixer. 120V/60/1. Power: 290 W. Variable speed: 2,000 - 12,500 rpm. 100% stainless-steel blades, bell and shaft (total length: 10")

| C TECHNICAL CHARACTERI | STICS |
|------------------------|-------|
|------------------------|-------|

#### MOTOR UNIT

E

- Power 290 W
- Stainless-steel motor unit with air vents in the top section only to ensure watertightness
- Variable speed button for easy, visual adjustment
- Variable speed 2,000 12,500 rpm
- Automatic speed regulating system
- Special handle design for a better grip and effortless blending
- Special Aeromix tool for producing instant light and airy emulsions that hold their shape.

#### SHAFT AND BELL

- 100% stainless-steel blades, bell and shaft (total length: 10")
- Removable foot and blade, a Robot Coupe exclusive patented system for optimum sanitation.

#### STANDARD ATTACHMENTS

- Wall-mounted power mixer holder
- Tool for attaching and detaching the blades