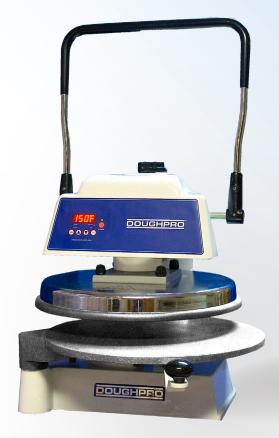

## **Consistent Crust Every Time**

DP1100 High Production Manual Dough Press

Press consistent crusts every time...without the need for skilled labor! This heavy-duty manual press revolutionized the pizza industry. Based on our exclusive patented technology, the ProLuxe™ DP1100 offers a top heated platen that will form pizza dough in just a few seconds. The manually operated, easy-to-maneuver action creates consistent product every time, and is backed by our exclusive ProLuxe limited lifetime warranty. The thickness control allows you to press dough from paper thin to 1/4" thick. Press up to an 18" product in just seconds!

### Features

- Manually operated, no motor or compressors required.
- Produces crusts equal to hand tossed product.
- Safe to operate and clean.
- Compact size fits just about anywhere.
- Heated upper platen enhances the baking qualities.
- Embedded with our Proluxe exclusive limited lifetime cast-in heating elements that create even heat distribution.