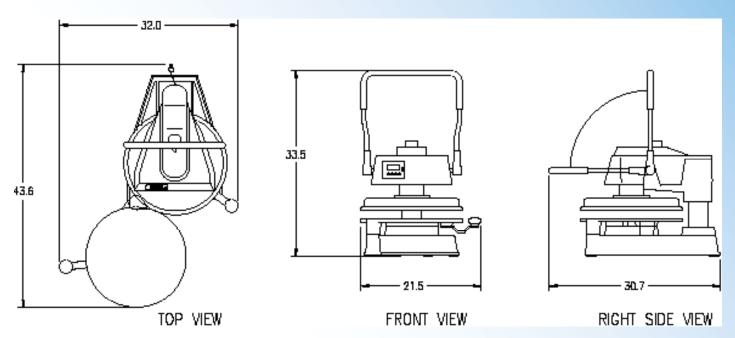

# **Consistent Crust Every Time**

DP1100 High Production Manual Dough Press

Care and Cleaning-

The use of a mild soapy water solution and a soft sponge to clean the upper and lower platens.

| ON/OFF Switch        | Yes     | Electrical Data                                              |
|----------------------|---------|--------------------------------------------------------------|
| Programmable Timer   | Yes     | DP1100A - 120v/50/60hz<br>1500w/12.5 amps - NEMA 5-15P       |
| Temperature Control  | Yes     | DP1100B - 240v/50/60hz<br>1500w/6.3 amps - NEMA 6-15P        |
|                      |         | DP1100CEB - (Europe) 240v/50/60hz<br>1500w/6.3 amps - CEE7/7 |
|                      |         | DP1100CEC - (UK) 220v/50/60hz<br>1500w/6.8 amps - CEE7/7     |
| Thickness Adjustment | Yes     | Shipping Weight                                              |
|                      |         | 1751bs/79kg                                                  |
| Maximum Heat         | 0-450 F | Machine Weight                                               |
|                      |         | 140lbs/63kg                                                  |