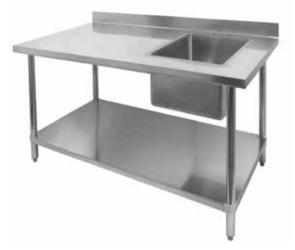

Right Hand Sink Bowl WT-PS3072R

Right Hand Sink Bowl WT-PS3048R

## \* Optional Accessory

| Order No                                                  |    |    |    |                  |
|-----------------------------------------------------------|----|----|----|------------------|
| ALL S/S<br>4" Rear Upturn<br>Top, Undershelf,<br>S/S legs | W  | L  | н  | Weight<br>Ibs/ea |
| WT-PS3048L                                                | 30 | 48 | 35 | 91               |
| WT-PS3060L                                                | 30 | 60 | 35 | 106              |
| WT-PS3072L                                                | 30 | 72 | 35 | 127              |
| WT-PS3048R                                                | 30 | 48 | 35 | 91               |
| WT-PS3060R                                                | 30 | 60 | 35 | 106              |
| WT-PS3072R                                                | 30 | 72 | 35 | 127              |