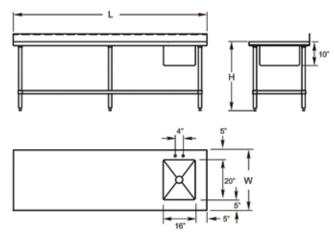

## **Prep Tables**

- \* Quality S/S unsurpassed strength and durability.
- \* Top reinforced with welded-on hat channel.
- \* Sound-deadened between top and channels.
- \* Gussets are recessed into channel to reduce lateral movement.
- \* Galvanized legs, undershelf and gussets are standard on EB-Models.
- \* Stainless Steel legs, undershelf and gussets are standard on PB-Models.
- \* Rear upturn with radius at intersection.
- \* Rolled edge construction.
- \* Adjustable ABS bullet feet.
- \* 72" and up models have 6 legs for extra strength.

## \* Optional Accessory

| Order No                                                  |    |    |    |                  |
|-----------------------------------------------------------|----|----|----|------------------|
| ALL S/S<br>4" Rear Upturn<br>Top, Undershelf,<br>S/S legs | W  | L  | н  | Weight<br>Ibs/ea |
| WT-PS3048L                                                | 30 | 48 | 35 | 91               |
| WT-PS3060L                                                | 30 | 60 | 35 | 106              |
| WT-PS3072L                                                | 30 | 72 | 35 | 127              |
| WT-PS3048R                                                | 30 | 48 | 35 | 91               |
| WT-PS3060R                                                | 30 | 60 | 35 | 106              |
| WT-PS3072R                                                | 30 | 72 | 35 | 127              |