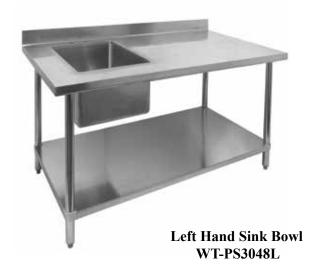

## \* Optional Accessory

| Order No                                                  |    |    |    |                  |
|-----------------------------------------------------------|----|----|----|------------------|
| ALL S/S<br>4" Rear Upturn<br>Top, Undershelf,<br>S/S legs | W  | L  | н  | Weight<br>Ibs/ea |
| WT-PS3048L                                                | 30 | 48 | 35 | 91               |
| WT-PS3060L                                                | 30 | 60 | 35 | 106              |
| WT-PS3072L                                                | 30 | 72 | 35 | 127              |
| WT-PS3048R                                                | 30 | 48 | 35 | 91               |
| WT-PS3060R                                                | 30 | 60 | 35 | 106              |
| WT-PS3072R                                                | 30 | 72 | 35 | 127              |