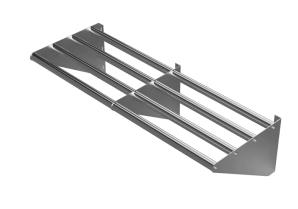

## **TUBULAR WALL MOUNTED DRAINAGE SHELF**

## **Features**

- Stainless steel construction, 1-5/8" diameter tubing
- Perfect for organizing dish racks or accessories
- Extra space to load racks for draining and storage
- Shipped knock-down
- Mounting hardwares included

## **Description** Tubular Wall Mounted Drainage Shelf

Use this tubular wall mounted drainage shelf to hold glass racks and bus tubs in your busy dish room! Great for drying and storing applications, it's made of 1 5/8" diameter stainless steel tubing and stainless steel side brackets. This durable rack shelf comes with stainless steel mounting bolts for quick and easy installation. It ships unassembled to help save on freight costs.