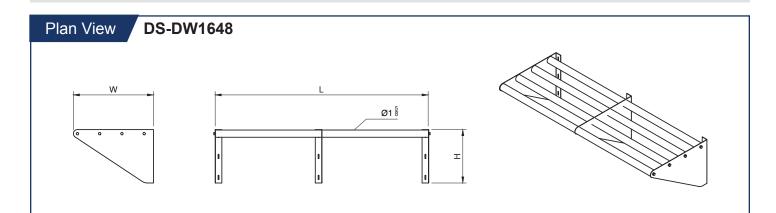

| Order No. | W x L x H (in) | # of Brackets | G. W. (lbs) | Qty. |
|-----------|----------------|---------------|-------------|------|
| WS-WD1624 | 16 x 24 x 9    | 2             | 18          | 1    |
| WS-WD1636 | 16 x 36 x 9    | 2             | 25          | 1    |
| WS-WD1648 | 16 x 48 x 9    | 3             | 33          | 1    |
| WS-WD1660 | 16 x 60 x 9    | 3             | 41          | 1    |
| WS-WD1672 | 16 x 72 x 9    | 3             | 48          | 1    |