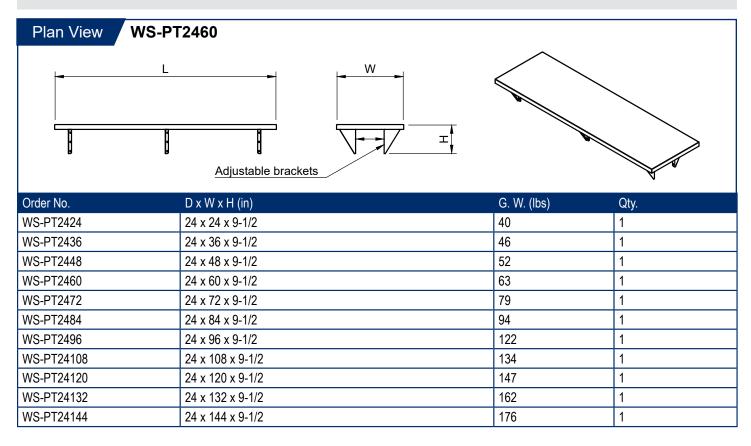

## Description SS Pass-Through Serving Shelf

The GSW pass-through shelf provides a convenient place for servers to pick up their orders! It features an improved hat channel design that allows the shelf to be freely positioned, and includes six triangle shaped wall mounting brackets for installing the shelf exactly where you want it!