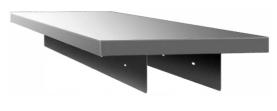

## STAINLESS STEEL PASS-THROUGH SERVING SHELF

#### Features

- Promotes "pass-thru" area from kitchen to serving area
- Straight edge with all four ends 90° turned down edge
- Screws included for installation
- Adjustable for different wall thickness

# Description SS Pass-Through Serving Shelf

The GSW pass-through shelf provides a convenient place for servers to pick up their orders! It features an improved hat channel design that allows the shelf to be freely positioned, and includes two "L" wall mounting brackets for installing the shelf exactly where you want it!