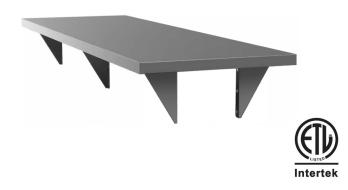

## STAINLESS STEEL PASS-THROUGH SERVING SHELF

#### Features

- Promotes "pass-thru" area from kitchen to serving area
- Straight edge with all four ends 90° turned down edge
- Screws included for installation
- Adjustable for different wall thickness

## Description SS Pass-Through Serving Shelf

The GSW pass-through shelf provides a convenient place for servers to pick up their orders! It features an improved hat channel design that allows the shelf to be freely positioned, and includes six triangle shaped wall mounting brackets for installing the shelf exactly where you want it!