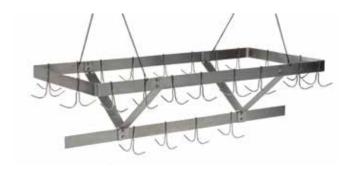

## **Stainless Steel Ceiling Mount Pot Rack**

- \* Stainless steel 304 flat bar.
- \* 10 gauge stainless steel polished finish.
- \* Plated chain & "S" hooks are Not included.
- \* Shipped Knock-down.

| Order No | Ov | Weight |    |              |
|----------|----|--------|----|--------------|
|          | w  | L      | н  | lbs/<br>case |
| PR-CM4   | 22 | 48     | 12 | 28           |
| PR-CM5   | 22 | 60     | 12 | 32           |
| PR-CM6   | 22 | 72     | 12 | 37           |