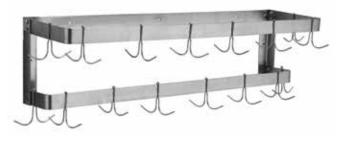

## **Stainless Steel Double Wall Mount Pot Rack**

- \* Stainless steel 304 flat bar.
- \* 10 gauge stainless steel polished finish.
- \* Shipped Knock-down.

| Order No | Overall Size(") |    |        | Weight   |
|----------|-----------------|----|--------|----------|
|          | W               | L  | Н      | lbs/case |
| PR-WM4   | 11-3/4          | 46 | 11-3/4 | 22       |
| PR-WM5   | 11-3/4          | 58 | 11-3/4 | 26       |
| PR-WM6   | 11-3/4          | 70 | 11-3/4 | 31       |