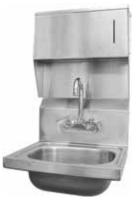

| Order No  | Description                         | Weight<br>lbs/case | Pack/<br>case |
|-----------|-------------------------------------|--------------------|---------------|
| HS-1615CG | Hand Sink w/Towel Dispenser(HS-CFO) | 23                 | 1             |