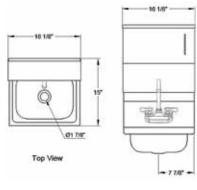

## **Hand Sink Unit w/ Towel Dispenser**

Faucet & Strainer Included

**HS-1615KCG** 

**Optional** 

AA-145

Weight Pack/

15 1/8"

HS-1615CG

| Order No  | Description                         | Weight<br>lbs/case | Pack/<br>case |
|-----------|-------------------------------------|--------------------|---------------|
| HS-1615CG | Hand Sink w/Towel Dispenser(HS-CFO) | 23                 | 1             |