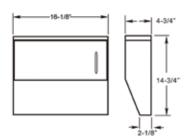

## **Towel & Soap Dispensers**

**HS-CFO** 

| Order No | Description                                   | Weight<br>lbs/case | Pack/<br>case |
|----------|-----------------------------------------------|--------------------|---------------|
| HS-CFO   | C-Fold Towel Dispenser                        | 13                 | 1             |
| AA-145   | Wall Mount Soap Dispenser 30 OZ for Hand Sink | 0.8                | 1             |
| AA-138   | Deck Mount Soap Dispenser 12 OZ for Hand Sink | 0.5                | 1             |