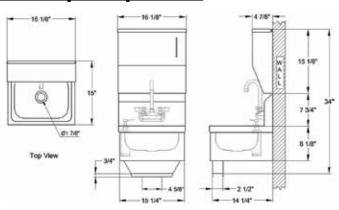

## **Hand Sink Unit w/ Towel Dispenser**

Faucet & Strainer Included

**HS-1615KCG** 

**Optional** 

AA-145

Weight Pack/

15 1/8"

HS-1615CG