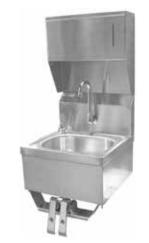

## Knee Operated Unit w/ Towel & Soap Dispenser

Faucet & Strainer Included

AA-14

| Order No   | Description                                                                               | Weight<br>lbs/case | Pack/<br>case |
|------------|-------------------------------------------------------------------------------------------|--------------------|---------------|
| HS-1615KCG | Hand Sink w/Knee Operated Valve,<br>Towel Dispenser(HS-CFO) & Soap<br>Dispenser (AA-138). | 27                 | 1             |