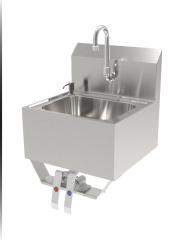

### KNEE OPERATED WALL MOUNT HAND SINK

### **Features**

- Polished finish stainless steel
- All welded construction
- 7-3/4" backsplash
- 1" single faucet hole
- 1-1/2" NPS drain outlet

# **Description** Knee Operated Wall Mount Hand Sink

Efficiently wash and sanitize your hands with this knee operated wall mount hand sink with gooseneck faucet. Keep your restaurant up to code without sacrificing space with this hand sink with a single bowl and 7-3/4" high 3 side splashes. This easy-to-clean, compact sink easily fits in tight spaces and securely attaches to any worktable or cabinet. Its attractive, yet simple design will be sure to encourage cleanliness in the kitchen.