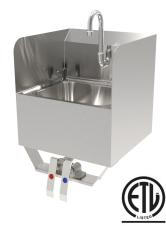

### KNEE OPERATED WALL MOUNT HAND SINK

### **Features**

- Polished finish stainless steel
- All welded construction
- 7-3/4" backsplash
- 1" single faucet hole
- 1-1/2" NPS drain outlet

# **Description** Knee Operated Wall Mount Hand Sink

Efficiently wash and sanitize your hands with this knee operated wall mount hand sink with gooseneck faucet. Keep your restaurant up to code without sacrificing space with this hand sink with a single bowl and 7-3/4" high 3 side splashes. This easy-to-clean, compact sink easily fits in tight spaces and securely attaches to any worktable or cabinet. Its attractive, yet simple design will be sure to encourage cleanliness in the kitchen.