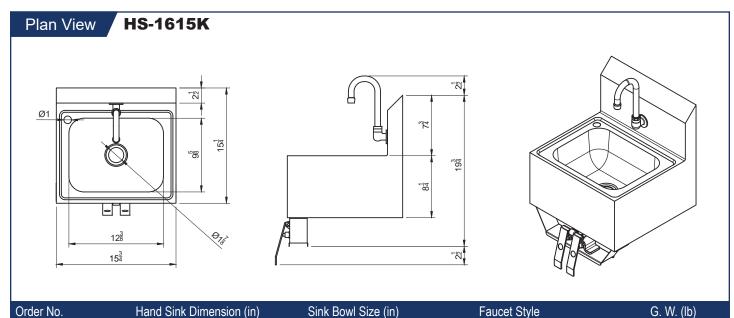

### HS-1615K

### **Features**

- Polished finish stainless steel
- All welded construction
- 7-3/4" backsplash
- 1" single faucet hole
- 1-1/2" NPS drain outlet

# **Description** Knee Operated Wall Mount Hand Sink

Efficiently wash and sanitize your hands with this knee operated wall mount hand sink with gooseneck faucet. Keep your restaurant up to code without sacrificing space with this hand sink with a single bowl and 7-3/4" high 3 side splashes. This easy-to-clean, compact sink easily fits in tight spaces and securely attaches to any worktable or cabinet. Its attractive, yet simple design will be sure to encourage cleanliness in the kitchen.