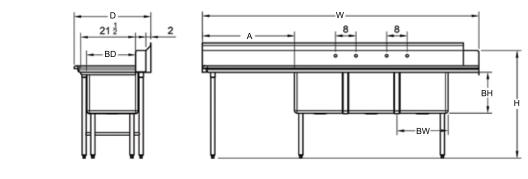

## Three Compartment Sinks Dishtable

- Table has formed-down lip to fit most standard dishwasher
- Stainless steel legs with cross bracing
- 8" wall mounted faucet holes
- 11-1/2" back-splash
- The number of legs depend on dishtable length

## Suggested Accessory:

DT18243D-L

Custom Made Sizes Available

Suggested Accessory:

AA-7xxG

AA-8xxGS

- Table has formed-down lip to fit most standard dishwasher
- Stainless steel legs with cross bracing
- 8" wall mounted faucet holes
- 11-1/2" back-splash

2

Item No. Side Item No. Side D x W x H (in) BD x BW x BH (in) A (in) DO (in) G. W. (lb) DT18243D-L Left DT18243D-R 30 x 102-1/4 x 45-1/2 24 x 18 x 14 24 21-1/2 125 Right DT20243D-L DT20243D-R 30 x 108-1/4 x 45-1/2 24 x 20 x 14 24 21-1/2 131 Left Right DT24243D-L Left DT24243D-R Right 30 x 120-1/4 x 45-1/2 24 x 24 x 14 24 21-1/2 152