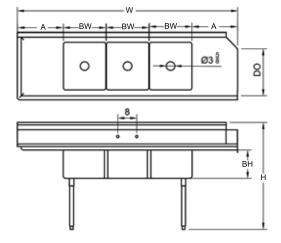

## Three Compartment Sinks Dishtable

- Table has formed-down lip to fit most standard dishwasher
- Stainless steel legs with cross bracing
- 8" wall mounted faucet holes
- 11-1/2" back-splash
- The number of legs depend on dishtable length

## Suggested Accessory:

DT18243D-L

Custom Made Sizes Available

Suggested Accessory:

AA-7xxG

AA-8xxGS

- Table has formed-down lip to fit most standard dishwasher
- Stainless steel legs with cross bracing
- 8" wall mounted faucet holes
- 11-1/2" back-splash

2

Item No. Side Item No. Side D x W x H (in) BD x BW x BH (in) A (in) DO (in) G. W. (lb) DT18243D-L Left DT18243D-R 30 x 102-1/4 x 45-1/2 24 x 18 x 14 24 21-1/2 125 Right DT20243D-L DT20243D-R 30 x 108-1/4 x 45-1/2 24 x 20 x 14 24 21-1/2 131 Left Right DT24243D-L Left DT24243D-R Right 30 x 120-1/4 x 45-1/2 24 x 24 x 14 24 21-1/2 152