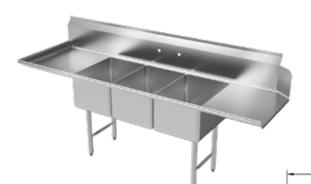

## Three Compartment Sinks Dishtable

- Table has formed-down lip to fit most standard dishwasher
- Stainless steel legs with cross bracing
- 8" wall mounted faucet holes
- 11-1/2" back-splash
- The number of legs depend on dishtable length

## Suggested Accessory:

DT18243D-L

Custom Made Sizes Available

Suggested Accessory:

AA-7xxG

AA-8xxGS

- Table has formed-down lip to fit most standard dishwasher
- Stainless steel legs with cross bracing
- 8" wall mounted faucet holes
- 11-1/2" back-splash

2

Item No. Side Item No. Side D x W x H (in) BD x BW x BH (in) A (in) DO (in) G. W. (lb) DT18243D-L Left DT18243D-R 30 x 102-1/4 x 45-1/2 24 x 18 x 14 24 21-1/2 125 Right DT20243D-L DT20243D-R 30 x 108-1/4 x 45-1/2 24 x 20 x 14 24 21-1/2 131 Left Right DT24243D-L Left DT24243D-R Right 30 x 120-1/4 x 45-1/2 24 x 24 x 14 24 21-1/2 152