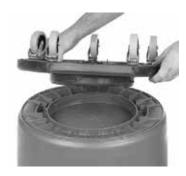

## **Twist Off Dollys**

- \* Provides easy mobility for round trash container. (20, 32, 45, 55 Gallon)
- \* Locks onto container bottom.
- \* With five 3" swivel casters.

| Order No | Overall Dimensions | Load<br>Capacity<br>( lbs ) | Weight<br>lbs/case | Pack/<br>Case |
|----------|--------------------|-----------------------------|--------------------|---------------|
| C-TD18   | 18"Dia x 6-1/4"H   | 300                         | 45                 | 5             |