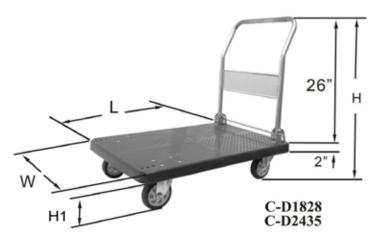

## **Fold-Down Platform Trucks**

Fold-down Handle makes storage easy when space is limited. Tough structural plastic will not rust, dent, crack, or splinter.

| Order No | Measurements |     |     |    | Load           | Weight   |
|----------|--------------|-----|-----|----|----------------|----------|
|          | W            | L   | Н   | H1 | Capacity (lbs) | lbs/case |
| C-D1828  | 18"          | 28" | 34" | 5" | 300            | 18       |
| C-D2435  | 24"          | 35" | 34" | 6" | 600            | 30       |