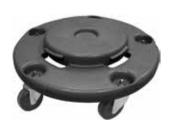

## **Twist Off Dollys**

- \* Provides easy mobility for round trash container. (20, 32, 45, 55 Gallon)
- \* Locks onto container bottom.
- \* With five 3" swivel casters.

| Order No | Overall Dimensions | Load<br>Capacity<br>( lbs ) | Weight<br>lbs/case | Pack/<br>Case |
|----------|--------------------|-----------------------------|--------------------|---------------|
| C-TD18   | 18"Dia x 6-1/4"H   | 300                         | 45                 | 5             |