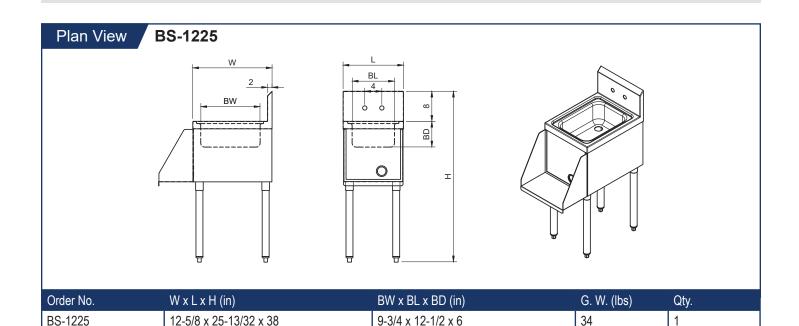

## **Features**

- All stainless steel construction
- BS-1225 sink bowl: 9-3/4" W x 12-1/2" L x 6" D
- BS-1524 sink bowl: 12-3/4" W x 10"L x 6" D
- Legs: 1-5/8" tubular stainless steel with plastic bullet foot
- 4" center wall mount faucet (faucet not included)
- Power cord access hole with grommet on front panel
- ETL sanitation listed

12-3/4 x 10 x 6

36