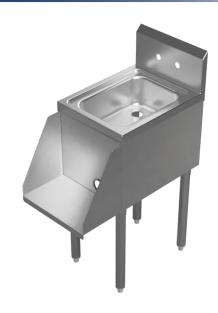

## **BLENDER STATION**

## **Features**

- All stainless steel construction
- BS-1225 sink bowl: 9-3/4" W x 12-1/2" L x 6" D
- BS-1524 sink bowl: 12-3/4" W x 10"L x 6" D
- Legs: 1-5/8" tubular stainless steel with plastic bullet foot
- 4" center wall mount faucet (faucet not included)
- Power cord access hole with grommet on front panel
- ETL sanitation listed

## **Description** Blender Station

Enhance staff efficiency and productivity when preparing specialty drinks with this stainless steel blender station. This unit combines a recessed blender shelf with a 6" deep drawn sink bowl and 8" backsplash for unparalleled convenience. The stainless steel step features a grommet hole for blender power cords to be hidden inside the blender station.