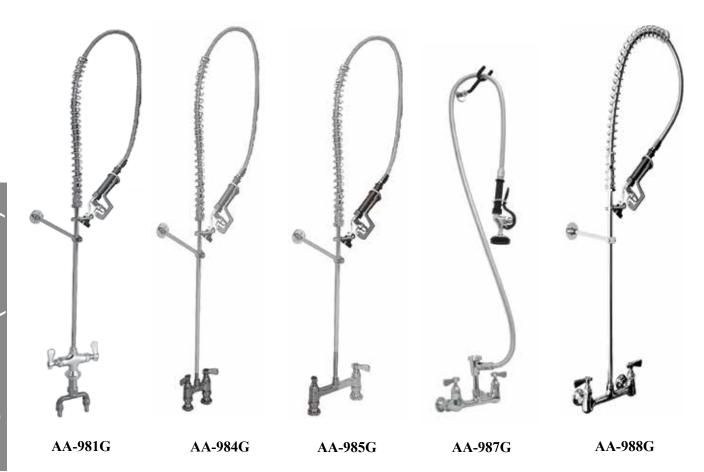

## **Heavy Duty Pre-Rinse Units**

- \* Engineered design and built for performance & dependability.
- \* Unit is approximately 45" high.
- \* A 3-Ply, 400 psi test hose.
- \* 12" wall bracket attached.
- \* Universal 1/4" NPT or 1/2" NPS male inlets.
- \* Heavy duty brass construction and polished chrome finish.
- \* Integral spring check valves to prevent Cross-flow of hot & cold water.

| Order No | Description                                                | Weight<br>lbs/case | Pack/<br>case |
|----------|------------------------------------------------------------|--------------------|---------------|
| AA-981G  | Single Deck Mount with 4" spreader unit Pre-Rinse faucet.  | 52                 | 4             |
| AA-984G  | 4" Deck Mount Heavy Duty Pre-Rinse Faucet.                 | 52                 | 4             |
| AA-985G  | 8" Deck Mount Heavy Duty Pre-Rinse Faucet.                 | 53                 | 4             |
| AA-987G  | 8" Wall Mount Heavy Duty Pre-Rinse Faucet w/ Vacuum brake. | 53                 | 4             |
| AA-988G  | 8" Wall Mount Heavy Duty Pre-Rinse Faucet.                 | 53                 | 4             |