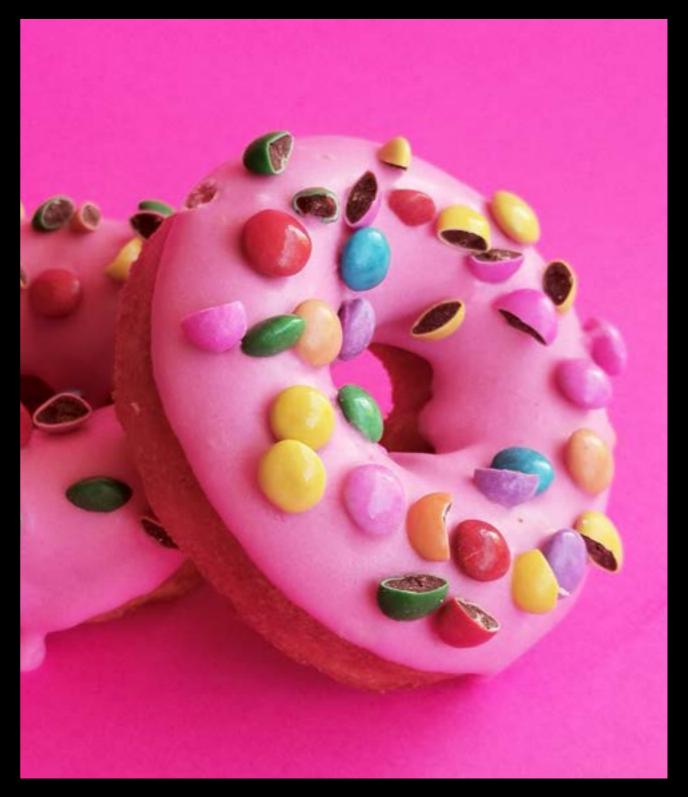

## OUR DELICIOUS GO-TO CLASSICS

KIT KAT CHOCOLATE R22.50

**2.** OREO R22.50

**3.**CHOCOLATE
GANACHE
R22.50

**4.** CLASSIC GLAZED R16.90

**5.**CARAMEL POPCORN
R22.50

SMARTIE CONFETTI R22.50

VANILLA CARAMEL FILLED R26.50

BOUNTY
BAR &
COCONUT
R22.50

**9.**ROMANY
CREAM
R22.50

APRICOT JAM FILLED R26.50

FUDGE CRUMBS R22.50

**12.**CRUNCHIE
CHUNKS
R22.50

**13.**CHOCOLATE
LINED
R16.90

**14.**SPRINKLE
TOPPING
R16.90

NUTELLA
FILLED
CINNAMON
R26.50

**16.**CINNAMON
SUGAR
R10.80

SPEKCLED EGG R22.50

**18.**CHOCOLATE
FILLED
R26.50

**19.**GANACHE
FILLED
R26.50

20. CINNAMON SUGAR POPS R30.50

NUTELLA FILLED POPS R43.50

CARAMEL FILLED POPS R43.50

**23.**GLAZED POPS
R43.50