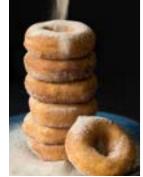

#### DONUT WALL

A wall fit for a ball! Wow your guests with an innovative perspex donut wall. 1 layer fits 48 donuts, 2 layers 96 donuts.

**Donuts:** 50 donuts or more - priced based on selection \*Discount for orders over 100

### DONUT CAKE

Leave the cake cutting where the symbolism ends. Replace the traditional tiered cake and offer your guests more variety and perfect portion sizes.

<u>Donuts:</u> 50 donuts or more - priced based on selection \*Discount for orders over 100