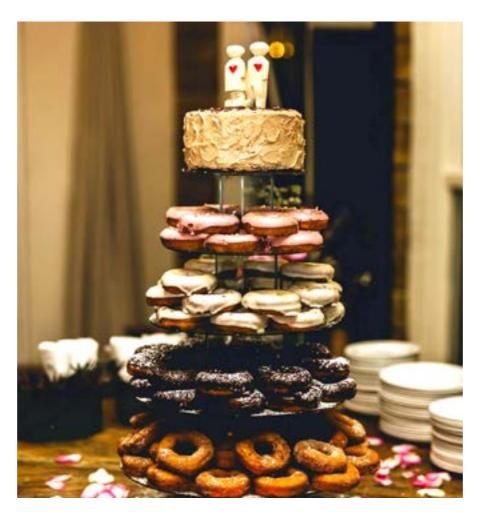

### DONUT CAKE

Leave the cake cutting where the symbolism ends. Replace the traditional tiered cake and offer your guests more variety and perfect portion sizes.

<u>Donuts:</u> 50 donuts or more - priced based on selection \*Discount for orders over 100