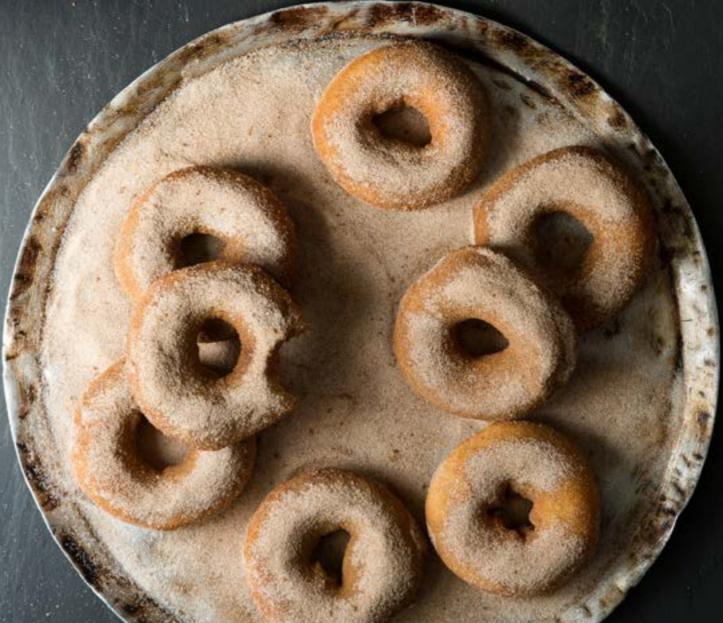

# 1 RUSTIC NOSTALGIA

Set a relaxed atmosphere with delicious traditional donut flavours like **Cinnamon Sugar** or **Cinnamon Snow** or add some nostalgic toppings like classic **Oreo crumbs**.