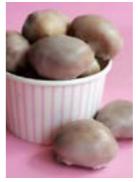

# 1 RUSTIC NOSTALGIA

Set a relaxed atmosphere with delicious traditional donut flavours like **Cinnamon Sugar** or **Cinnamon Snow** or add some nostalgic toppings like classic **Oreo crumbs**.