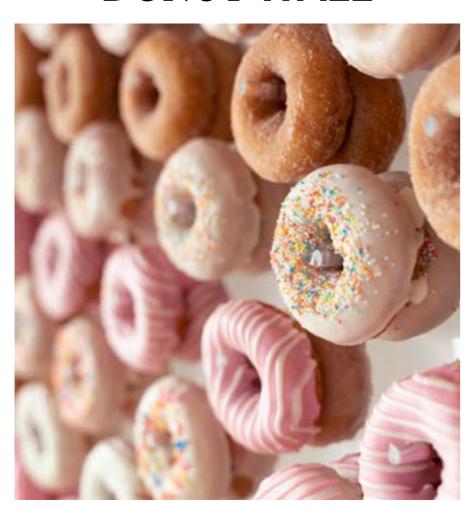

#### DONUT WALL

A wall fit for a ball! Wow your guests with an innovative perspex donut wall. 1 layer fits 48 donuts, 2 layers 96 donuts.

**Donuts:** 50 donuts or more - priced based on selection \*Discount for orders over 100