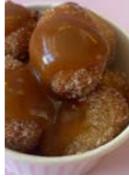

# 1 RUSTIC NOSTALGIA

Set a relaxed atmosphere with delicious traditional donut flavours like **Cinnamon Sugar** or **Cinnamon Snow** or add some nostalgic toppings like classic **Oreo crumbs**.