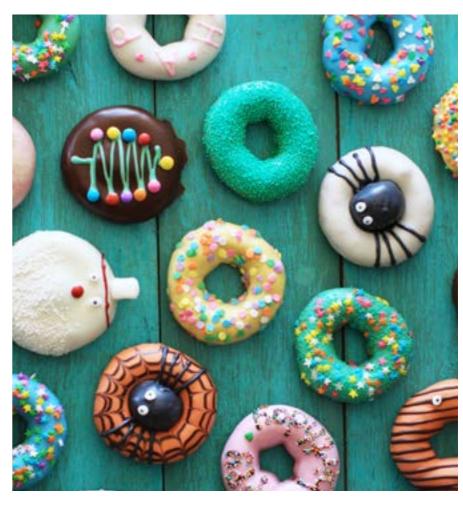

# OUR UNIQUE DONUT EXPERIENCES

#### DONUT WALL

A wall fit for a ball! Wow your guests with an innovative perspex donut wall. 1 layer fits 48 donuts, 2 layers 96 donuts.

**Donuts:** 50 donuts or more - priced based on selection \*Discount for orders over 100

### DONUT CAKE

Leave the cake cutting where the symbolism ends. Replace the traditional tiered cake and offer your guests more variety and perfect portion sizes.

<u>Donuts:</u> 50 donuts or more - priced based on selection \*Discount for orders over 100

#### DONUT **SPREAD**

Lay it all out on the table. Add excitement to your dessert spread with pops of colour and texture that will leave your guests coming back for seconds.

<u>Donuts:</u> 30 donuts or more for custom design - R18-R40 based on complexity of designs
\*Discount for orders over 100