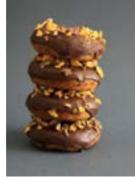

# 1 RUSTIC NOSTALGIA

Set a relaxed atmosphere with delicious traditional donut flavours like **Cinnamon Sugar** or **Cinnamon Snow** or add some nostalgic toppings like classic **Oreo crumbs**.