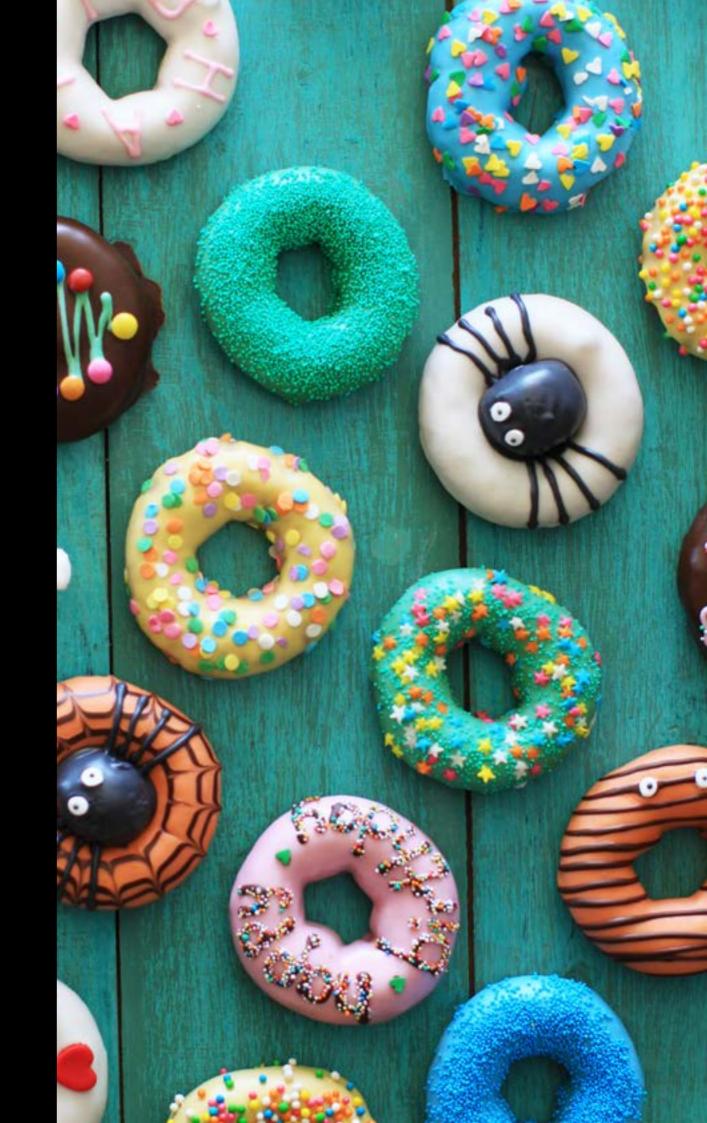

## THE DAIRY DEN

# EVENTS CATALOGUE

BESPOKE CUSTOM
DONUT SPECIALISTS



www.thedairyden.co.za



# OUR UNIQUE DONUT EXPERIENCES

#### DONUT WALL



A wall fit for a ball! Wow your guests with an innovative perspex donut wall. 1 layer fits 48 donuts, 2 layers 96 donuts.

**Donuts:** 50 donuts or more - priced based on selection \*Discount for orders over 100

Rental: R500 Deposit: R500

### DONUT CAKE



Leave the cake cutting where the symbolism ends. Replace the traditional tiered cake and offer your guests more variety and perfect portion sizes.

<u>Donuts:</u> 50 donuts or more - priced based on selection \*Discount for orders over 100

Rental: R200 Deposit: R300

#### DONUT **SPREAD**



Lay it all out on the table. Add excitement to your dessert spread with pops of colour and texture that will leave your guests coming back for seconds.

<u>Donuts:</u> 3