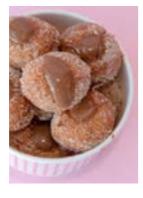

# 1 RUSTIC NOSTALGIA

Set a relaxed atmosphere with delicious traditional donut flavours like **Cinnamon Sugar** or **Cinnamon Snow** or add some nostalgic toppings like classic **Oreo crumbs**.