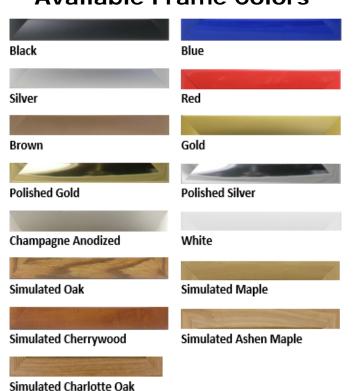

## SNAP FRAMES

- · Made in the USA.
- · Aluminum, front load flip-up frame.
- · Stainless steel spring hinges.
- · Finger open style for fast and easy graphic or photo changes.
- · Edges clamp down to hold your graphic or photo tightly.
- · Clear plastic overlay and backer sheet included.
- · Frame edges are 1.25" wide.
- · Holds graphic or photo up to .125" thickness.
- · Wall mounted\* or easel display.
- · Indoor or outdoor use.
- \*When mounting the Snap Frame to the wall, use drywall anchors and No. 6 screws.