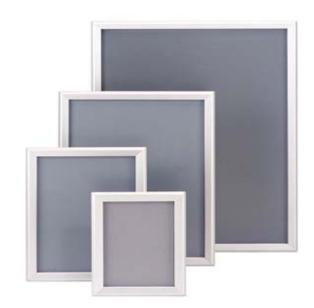

## **Available Frame Sizes**

| 8.5" x 11" | 11" x 17" | 12" x 18" | 16" x 20" |
|------------|-----------|-----------|-----------|
| 18" x 24"  | 20" x 30" | 22" x 34" | 24" x 36" |

Special order sizes available! Call 1-800-234-3729