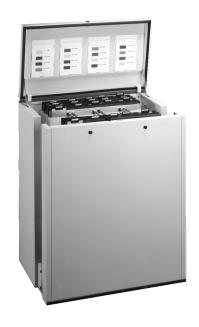

## Ulrich Pinfile System

The Pinfile utilizes an advanced indexing system along with quality construction to make large document filing smooth and easy. Drawings can be placed on sturdy combination of pins and removed easily without any effort. Find your document then glide open the cabinet door to the right position and slide the document off of the pins. Easy and fast!

- Various size documents can be filed in one unit
- Each Pinfile holds up to 1200 documents
- Available in parallel pin or pin and post configurations
- Can remove documents in 15 seconds on average

| Part         | Maximum              | Active   | Cabinet Dimensions               |       |       |        | Approx.  |
|--------------|----------------------|----------|----------------------------------|-------|-------|--------|----------|
| Number       | Sheet Size           | Capacity | Height                           | Width | Open  | Closed | Ship Wt. |
|              |                      |          |                                  |       | Depth | Depth  |          |
| PARALLEL PIN |                      |          |                                  |       |       |        |          |
| M24          | 24" <sup>×</sup> 36" | 1200     | 42 <sup>1</sup> / <sub>8</sub> " | 34 ½" | 31"   | 19 ½"  | 245 lbs. |
| M30          | 30" x 42"            | 1200     | 54 <sup>3</sup> / <sub>8</sub> " | 42 ½" | 31"   | 19 ½"  | 350 lbs. |
| M48          | 46" x 48"            | 1200     | 42 <sup>1</sup> / <sub>8</sub> " | 61 ½" | 31"   | 19 ½"  | 390 lbs. |
| PIN & POST   |                      |          |                                  |       |       |        |          |
| MP24         | 24" <sup>×</sup> 36" | 1200     | 42 <sup>1</sup> / <sub>8</sub> " | 34 ½" | 31"   | 19 ½"  | 245 lbs. |
| MP30         | 30" x 42"            | 1200     | 54 <sup>3</sup> / <sub>8</sub> " | 42 ½" | 31"   | 19 ½"  | 350 lbs. |
| MP48         | 46" x 48"            | 1200     | 42 <sup>1</sup> / <sub>8</sub> " | 61 ½" | 31"   | 19 ½"  | 390 lbs. |