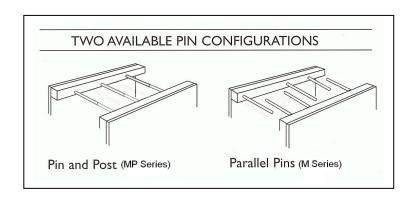

- Various size documents can be filed in one unit
- Each Pinfile holds up to 1200 documents
- Available in parallel pin or pin and post configurations
- Can remove documents in 15 seconds on average

| Part         | Maximum              | Active   | Cabinet Dimensions               |       |       |        | Approx.  |
|--------------|----------------------|----------|----------------------------------|-------|-------|--------|----------|
| Number       | Sheet Size           | Capacity | Height                           | Width | Open  | Closed | Ship Wt. |
|              |                      |          |                                  |       | Depth | Depth  |          |
| PARALLEL PIN |                      |          |                                  |       |       |        |          |
| M24          | 24" <sup>×</sup> 36" | 1200     | 42 <sup>1</sup> / <sub>8</sub> " | 34 ½" | 31"   | 19 ½"  | 245 lbs. |
| M30          | 30" x 42"            | 1200     | 54 <sup>3</sup> / <sub>8</sub> " | 42 ½" | 31"   | 19 ½"  | 350 lbs. |
| M48          | 46" x 48"            | 1200     | 42 <sup>1</sup> / <sub>8</sub> " | 61 ½" | 31"   | 19 ½"  | 390 lbs. |
| PIN & POST   |                      |          |                                  |       |       |        |          |
| MP24         | 24" <sup>×</sup> 36" | 1200     | 42 <sup>1</sup> / <sub>8</sub> " | 34 ½" | 31"   | 19 ½"  | 245 lbs. |
| MP30         | 30" x 42"            | 1200     | 54 <sup>3</sup> / <sub>8</sub> " | 42 ½" | 31"   | 19 ½"  | 350 lbs. |
| MP48         | 46" x 48"            | 1200     | 42 <sup>1</sup> / <sub>8</sub> " | 61 ½" | 31"   | 19 ½"  | 390 lbs. |