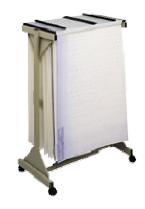

## Mobile Plan Center

Self-contained mobile storage system features heavy gauge steel construction. It rolls easily to any location on four ball bearing swivel casters (2 lock). The width adjusts to fit 24" to 42" Hanging Clamps (must be ordered separately). Mobile Plan Center can accommodate up to 18 clamps that simply drop in and lift out as needed. Tropic Sand powder coat finish. Easy set up.

| W x D x H                                                                          |
|------------------------------------------------------------------------------------|
| 25-3/4 to 43-3/4 x 20-1/2 x 51                                                     |
| Accessories                                                                        |
| 24" Hanging Clamps for 24" x 36" Sheets<br>30" Hanging Clamps for 30" x 42" Sheets |
| 36" Hanging Clamps for 36" x 48" Sheets<br>42" Hanging Clamps for 42" x 60" Sheets |
|                                                                                    |