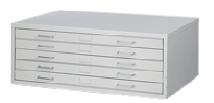

## Fácil Steel Flat File For 30" x 42" Sheet Size

Fácil Flat Files are an economical solution for all non-archival storage needs. Functionally designed label holders and chrome drawer handles. Drawer capacity is 60 lbs. Unit can be stacked up to 2 high on closed base and one high on high base. Available in Light Gray (LG) only.

On 4974 20" Open Base

| Model        | Description                                              | WxDxH                 | WxDxH                           |  |  |
|--------------|----------------------------------------------------------|-----------------------|---------------------------------|--|--|
| 4972LG       | Flat File 30" x42" sheets                                | 46-1/4 x 32 x 16-1/4" | Inside Drawer: 43 x 31 x 1-1/5" |  |  |
| Model        | Accessories                                              |                       |                                 |  |  |
| 4973<br>4974 | Fácil Flat File Closed Base<br>Fácil Flat File High Base |                       |                                 |  |  |