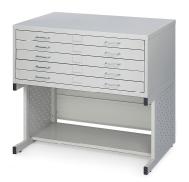

## Fácil Steel Flat File For 30" x 42" Sheet Size

Fácil Flat Files are an economical solution for all non-archival storage needs. Functionally designed label holders and chrome drawer handles. Drawer capacity is 60 lbs. Unit can be stacked up to 2 high on closed base and one high on high base. Available in Light Gray (LG) only.

On 4974 20" Open Base

| Model        | Description                                              | WxDxH                 | WxDxH                           |  |  |
|--------------|----------------------------------------------------------|-----------------------|---------------------------------|--|--|
| 4972LG       | Flat File 30" x42" sheets                                | 46-1/4 x 32 x 16-1/4" | Inside Drawer: 43 x 31 x 1-1/5" |  |  |
| Model        | Accessories                                              |                       |                                 |  |  |
| 4973<br>4974 | Fácil Flat File Closed Base<br>Fácil Flat File High Base |                       |                                 |  |  |