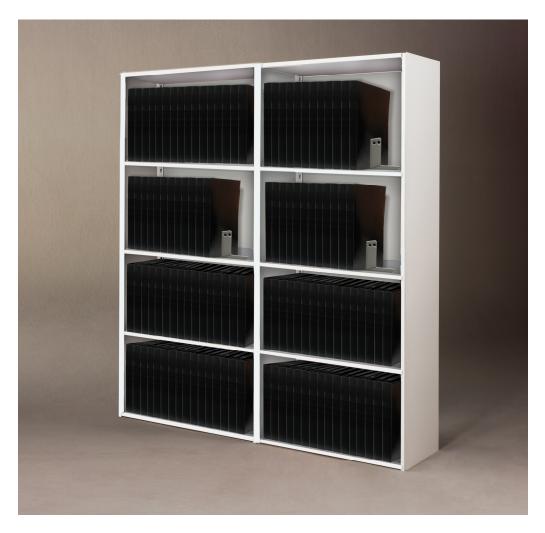

## Above photo shows one starter and one add-on section

This unit is designed to hold the 17 x 11 binders, based on binder size of 17 5/8"H x 13 3/8"D. Overall dimension of one unit is 36"w x 86"h x 15"d.