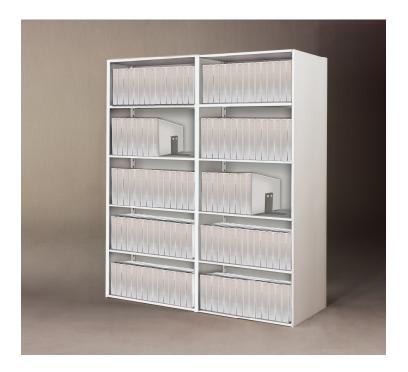

Above photo shows one starter shelving unit and one add-on shelving unit.

This unit is designed to hold the 11 x 17 binders, and is based on binder size of 11.5/8"H x 20.3/8"D.

Overall dimension of one unit is 36"w x 86"h x 24"d.