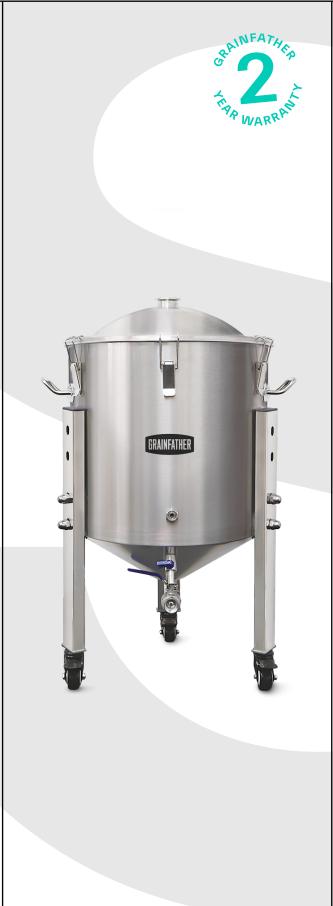

## TECHNICAL SPECIFICATIONS s series

**F50 CONICAL FERMENTER** 

| WARRANTY:                     | 2-year faults and defects                                                                                                  |
|-------------------------------|----------------------------------------------------------------------------------------------------------------------------|
| SIZE:                         | Packaged (h x d x w):<br>640mm (25.2")<br>x 485mm (19.1")<br>x 490mm (19.3")<br>Net (h x d): 866mm (34")<br>x 394mm (20")* |
|                               | *Including air lock and in<br>highest leg position                                                                         |
| WEIGHT:                       | Gross: 13.8kg (30.42lb)<br>Net: 10kg (22.04lb)                                                                             |
| CAPACITY:                     | 50L (13 US Gal)                                                                                                            |
| MAX FERMENTATION<br>VOLUME:   | 45L (11.8 US Gal)                                                                                                          |
| STAINLESS<br>STEEL GRADE:     | 304                                                                                                                        |
| STAINLESS<br>STEEL THICKNESS: | Body: 0.9mm (0.04")<br>Lid: 0.8mm (0.03")                                                                                  |
| CONE ANGLE:                   | 113°                                                                                                                       |
| LEGS:                         | 3 x legs with adjustable<br>height and castor wheels                                                                       |
| THERMOWELL:                   | Built into the fermenter<br>body (use with <b>G</b> CA<br>or thermometer)<br>Inner diameter: 7mm (0.3")                    |
| VALVES:                       | Dump: 19mm (3/4")<br>Sample: 12.7mm (1/2")                                                                                 |
| CONNECTIVITY:                 | None<br><b>NOTE:</b> Compatible with<br>the Grainfather <b>G</b> CA<br>Glycol Chiller Adapter                              |
| POWER:                        | None                                                                                                                       |