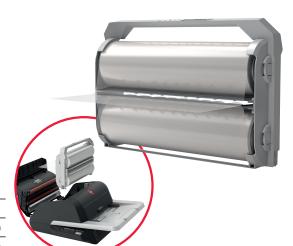

### GBC Foton 30 Film Cartridge

· Easy load gloss film cartridge

#### Description Code

|         | · · · · · · · · · · · · · · · · · · ·                              |
|---------|--------------------------------------------------------------------|
| 4410012 | 75 micron Gloss Film Cartridge (laminates up to 250 A4 documents)  |
| 4410014 | 100 micron Gloss Film Cartridge (laminates up to 190 A4 documents) |
| 4410013 | 125 micron Gloss Film Cartridge (laminates up to 150 A4 documents) |