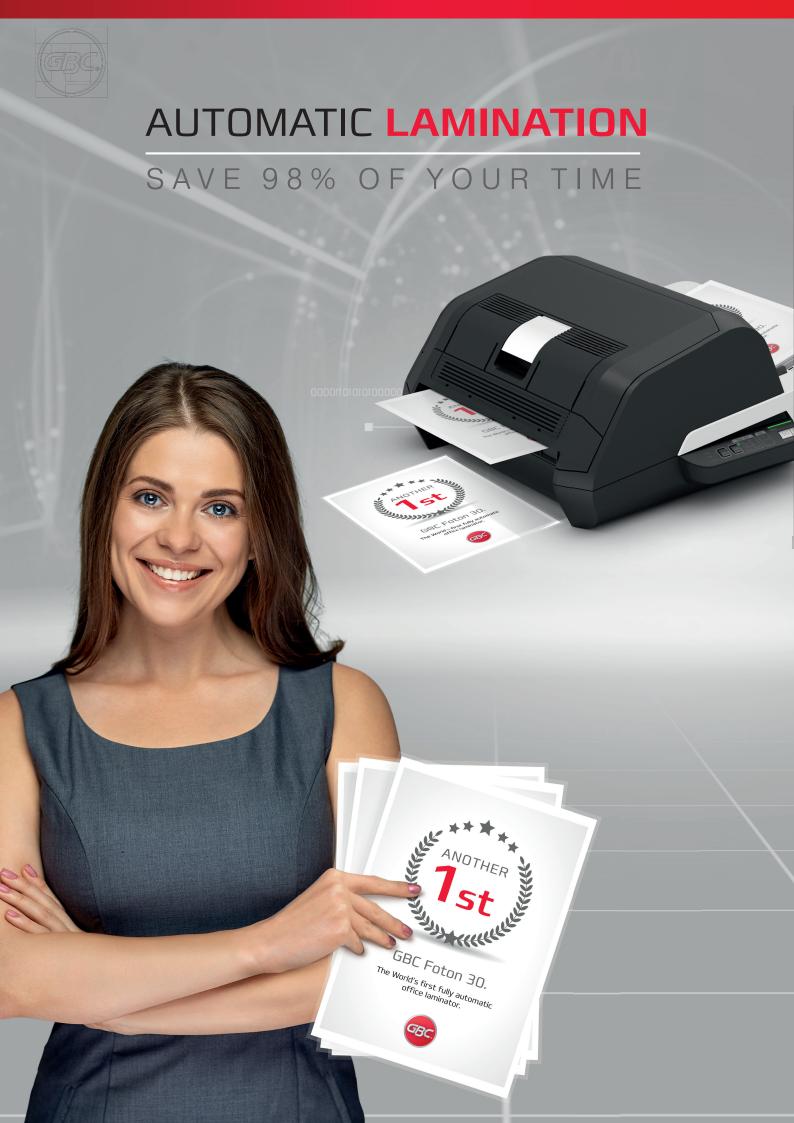

# The World's first fully automatic office laminator

For perfect laminated documents time after time, in no time. It's like having an extra pair of hands in the office. Save 98% of your time laminating – It laminates, you get on with your life.

Automatically feeds, laminates and trims 30 A4 documents at a time at the touch of a single button. No more time wasted loading pouches and feeding them one by one into the laminator

### GBC Foton 30 Automatic Laminator

- Automatically laminates up to 30 A4 documents at a time
- Automatic auto feed paper alignment for perfect laminated documents every time
- · Manual lamination mode for heavy weight paper or non standard shaped documents, up to 250gsm
- · Intuitive control panel allows easy switching between automatic and manual mode settings
- Low film indicator light to let you know when cartridge needs replacing