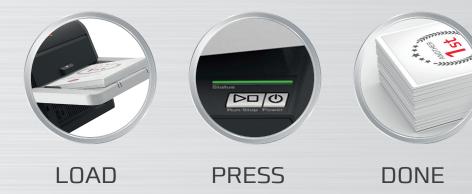

Automatically feeds, laminates and trims 30 A4 documents at a time at the touch of a single button. No more time wasted loading pouches and feeding them one by one into the laminator

### GBC Foton 30 Automatic Laminator

- Automatically laminates up to 30 A4 documents at a time
- Automatic auto feed paper alignment for perfect laminated documents every time
- · Manual lamination mode for heavy weight paper or non standard shaped documents, up to 250gsm
- · Intuitive control panel allows easy switching between automatic and manual mode settings
- Low film indicator light to let you know when cartridge needs replacing