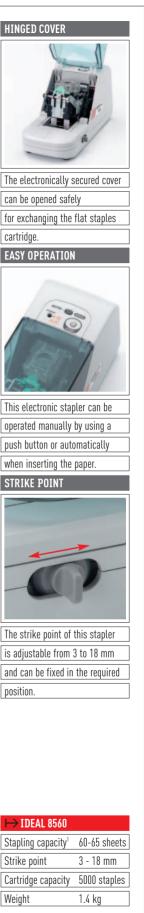

## **CONVENIENT, EFFORTLESS STAPLING OF UP TO 65 SHEETS**

High stapling capacity of up to 65 sheets at a time | manual or automatic stapling | adjustable strike point (3 - 18 mm) | patented flat stapling system, storage space is saved and papers stack more neatly | 5000 staples per cartridge – they last much longer than usual before reloading | easy exchange of flat staples cartridge | very low noise level | complete with AC adapter | one flat staples cartridge is included Power supply for mains adapter: 100-240 V / 50-60 Hz, Dimensions (H x W x D): 112 x 100 x 215 mm, Weight: 1.4 kg, Colour: light grey