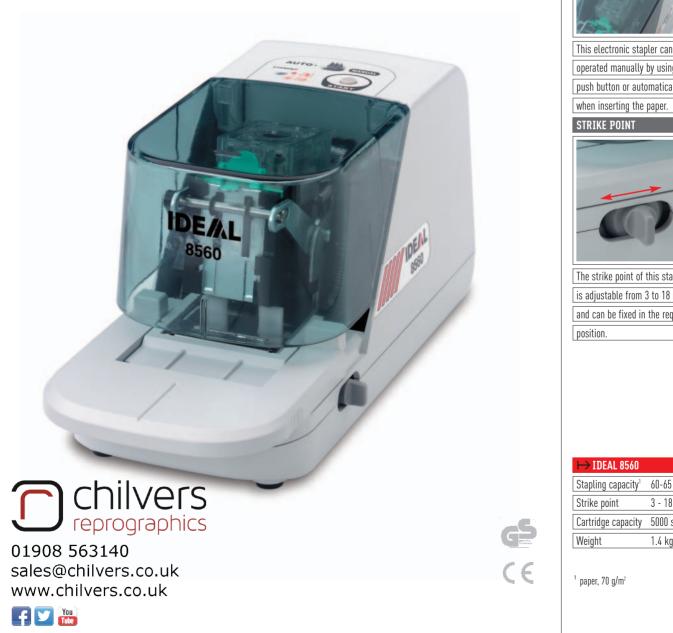

## → ELECTRONIC STAPLER **IDEAL 8560**

## **CONVENIENT, EFFORTLESS STAPLING OF UP TO 65 SHEETS**

High stapling capacity of up to 65 sheets at a time | manual or automatic stapling | adjustable strike point (3 - 18 mm) | patented flat stapling system, storage space is saved and papers stack more neatly | 5000 staples per cartridge – they last much longer than usual before reloading | easy exchange of flat staples cartridge | very low noise level | complete with AC adapter | one flat staples cartridge is included Power supply for mains adapter: 100-240 V / 50-60 Hz, Dimensions (H x W x D): 112 x 100 x 215 mm, Weight: 1.4 kg, Colour: light grey