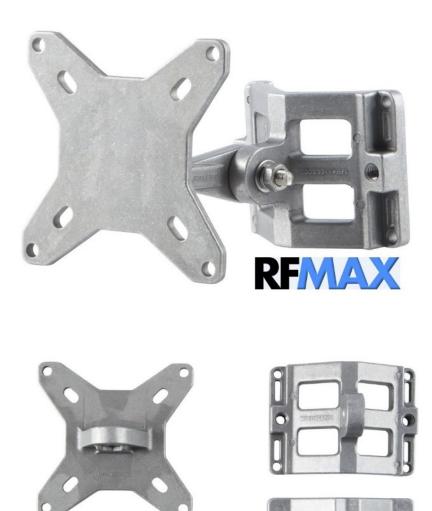

# HDMNT-100MM

The RFMAX HDMNT-100MM

ing bracket for use with an-

is a die-cast aluminum mount-

Heavy Duty Indoor Outdoor Mounting Bracket for Antenna, Computer Monitor or TV. 100mm VESA

RFMAX I

0000

0000

tennas, enclosures, monitors, etc. This unit will work for mounting anything with a 63.5 or 100mm VESA mounting pattern. The kit includes all of the hardware that you will need to mount to a wall or to a pole/mast. Particularly appropriate for the outdoor mounting of antennas, enclosures, and monitors.