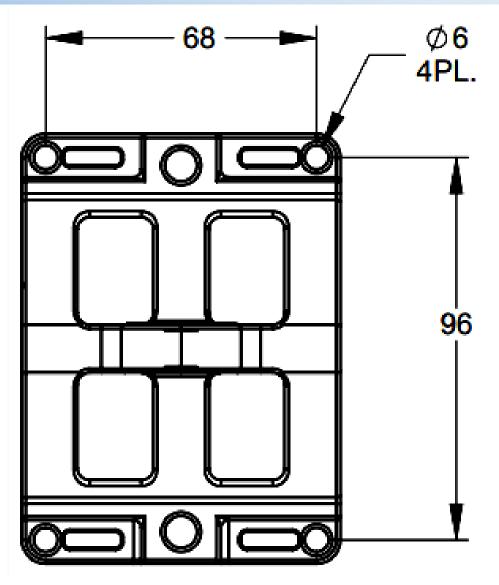

### **Mechanical Drawing**

Mechanical Drawing for the mast / post / pole attachment

www.rfmax.us

Heavy Duty Indoor Outdoor Mounting Bracket for Antenna, Computer Monitor or TV. 100mm VESA