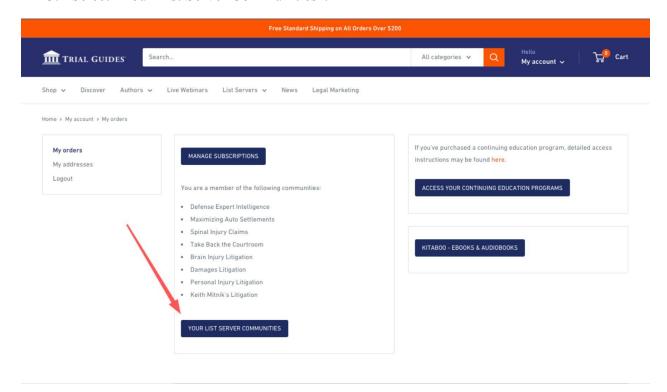

## **Accessing Trial Guides List Server Community Groups**

- 1. Go to www.trialguides.com
- Click on the profile icon in the top right corner. Log into your Trial Guides account with the same credentials as you used for your purchase. If you are already logged in, please select "My Orders."



3. Select "Your List Server Communities".





## **Accessing Trial Guides List Server Community Groups**

4. Under the "communities" drop down at the top of the page, select "My Communities".



5. You will then see a list of all the communities you are a member of. Click on the community you wish to access.





## **Accessing Trial Guides List Server Community Groups**

6. For more help with our List Server platform scroll down to the bottom of the page and select the Help/FAQ's link.