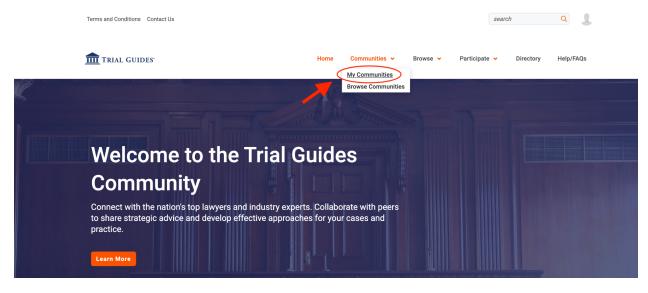

## **Accessing Trial Guides List Server Community Groups**

4. Under the "communities" drop down at the top of the page, select "My Communities".

5. You will then see a list of all the communities you are a member of. Click on the community you wish to access.