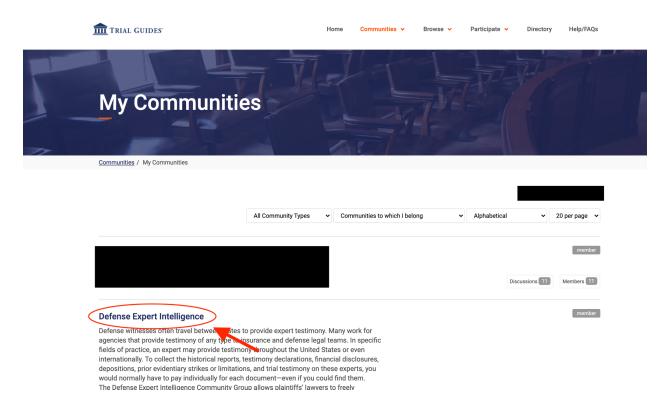

## **Accessing Trial Guides List Server Community Groups**

4. Under the "communities" drop down at the top of the page, select "My Communities".

5. You will then see a list of all the communities you are a member of. Click on the community you wish to access.