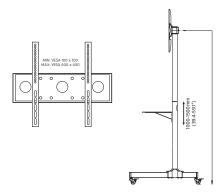

100x100 to 600x400

## Features & Specifications

- Fits most flat panel TVs from 30" to 65"
- Supports TVs up to 132 lb (60 kg)
- Accommodates VESA sizes: 100x100 to 600x400
- Height adjustable between 39.4" (1.0 m) and 59.1" (1.5 m)
- Device shelf measures 19.1" (48.5 cm) wide by 11.5" (29.3 cm) deep
- Integrated cable management system
- Four rubber casters with foot release locks
- Powder coated steel construction
- Installation Manual and hardware is included
- Two Year Warranty
- Shipping box weight: 33.1 lb (15 kg)
- Shipping box dimensions: 29.5" x 13.4" x 6.7" (75 x 34 x 17 cm)
- Product weight: 32 lb (14.5 kg)
- UPC: 800152715988