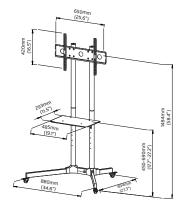

## Features & Specifications

- Fits most flat panel TVs from 30" to 65"
- Supports TVs up to 132 lb (60 kg)
- Accommodates VESA sizes: 100x100 to 600x400
- Height adjustable between 39.4" (1.0 m) and 59.1" (1.5 m)
- Device shelf measures 19.1" (48.5 cm) wide by 11.5" (29.3 cm) deep
- Integrated cable management system
- Four rubber casters with foot release locks
- Powder coated steel construction
- Installation Manual and hardware is included
- Two Year Warranty
- Shipping box weight: 33.1 lb (15 kg)
- Shipping box dimensions: 29.5" x 13.4" x 6.7" (75 x 34 x 17 cm)
- Product weight: 32 lb (14.5 kg)
- UPC: 800152715988