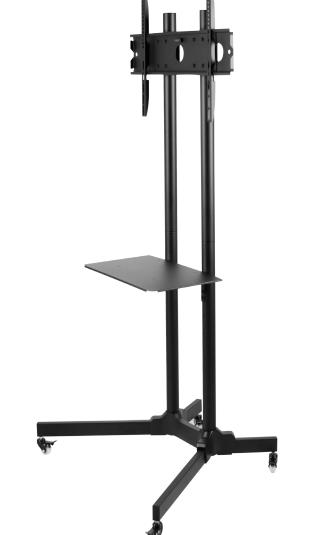

## SM61 Mobile Flat Panel TV Mount

The SM61 is a mobile TV stand designed for 30" to 65" flat screen TVs. Featuring four rubber castors and a shelf to house your devices, this low profile stand allows you to easily maneuver your TV and AV equipment around any home or office environment. Its two mounting brackets support a variety of VESA sizes and fit securely on a height adjustable steel plate designed to accommodate changing height requirements.

In addition to being lightweight and easy to assemble, the SM61 includes integrated cable management in order to keep your cables protected and out of sight.

132 lb

30"-65"