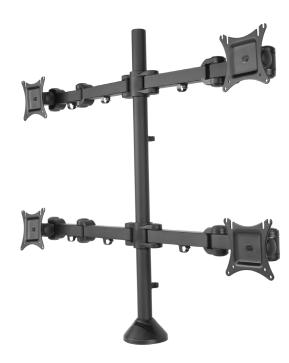

The SD22 is a four arm desktop monitor mount designed for screens weighing up to 22 lbs (10 kg). Built to fit securely on the edge of your desk, the SD22 has four arms that are capable of swiveling 360 degrees and tilting 180 degrees, allowing you to position your screens exactly where you want them. The horizontal support arms can also be easily

adjusted to place your monitors at ideal viewing height, and come with a series of cable management clips to keep your work area clutter-free. Perfect for gaming and security, the SD22 is the perfect mounting solution for your home or office environment.