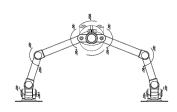

The SD22 is a four arm desktop monitor mount designed for screens weighing up to 22 lbs (10 kg). Built to fit securely on the edge of your desk, the SD22 has four arms that are capable of swiveling 360 degrees and tilting 180 degrees, allowing you to position your screens exactly where you want them. The horizontal support arms can also be easily

## **Features & Specifications**

- Fits most flat panel monitors from 13" to 27"
- Each arm supports up to 22 lbs (10 kg)
- Tilt mechanism provides a ±90° tilt angle
- Full 180° swivel on both arms
- Up to 17.7" of height adjustment
- Arms extend up to 16.6"
- Includes cable management clips
- Accommodates VESA sizes 75x75 and 100x100
- Solid steel construction with durable powder coated finish
- Installation Manual and all mounting hardware is included
- Two Year Warranty
- Shipping box weight: 21 lbs (9.5 kg)
- Shipping box dimensions: 36" x 11.8" x 5.1" (91.5 x 30 x 13 cm)
- Product weight: 18.8 lbs (8.5 kg)
- UPC: 800152715964