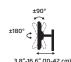

The SD22 is a four arm desktop monitor mount designed for screens weighing up to 22 lbs (10 kg). Built to fit securely on the edge of your desk, the SD22 has four arms that are capable of swiveling 360 degrees and tilting 180 degrees, allowing you to position your screens exactly where you want them. The horizontal support arms can also be easily

## **Features & Specifications**

- Fits most flat panel monitors from 13" to 27"
- Each arm supports up to 22 lbs (10 kg)
- Tilt mechanism provides a ±90° tilt angle
- Full 180° swivel on both arms
- Up to 17.7" of height adjustment
- Arms extend up to 16.6"
- Includes cable management clips
- Accommodates VESA sizes 75x75 and 100x100
- Solid steel construction with durable powder coated finish
- Installation Manual and all mounting hardware is included
- Two Year Warranty
- Shipping box weight: 21 lbs (9.5 kg)
- Shipping box dimensions: 36" x 11.8" x 5.1" (91.5 x 30 x 13 cm)
- Product weight: 18.8 lbs (8.5 kg)
- UPC: 800152715964