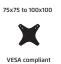

## **Features & Specifications**

- Fits most flat panel monitors from 13" to 27"
- Each arm supports up to 22 lbs (10 kg)
- Tilt mechanism provides a ±90° tilt angle
- Full 180° swivel on both arms
- Up to 17.7" of height adjustment
- Arms extend up to 16.6"
- Includes cable management clips
- Accommodates VESA sizes 75x75 and 100x100
- Solid steel construction with durable powder coated finish
- Installation Manual and all mounting hardware is included
- Two Year Warranty
- Shipping box weight: 21 lbs (9.5 kg)
- Shipping box dimensions: 36" x 11.8" x 5.1" (91.5 x 30 x 13 cm)
- Product weight: 18.8 lbs (8.5 kg)
- UPC: 800152715964