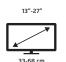

## **Features & Specifications**

- Fits most flat panel monitors from 13" to 27"
- Each arm supports up to 22 lbs (10 kg)
- Tilt mechanism provides a ±90° tilt angle
- Full 180° swivel on both arms
- Up to 17.7" of height adjustment
- Arms extend up to 16.6"
- Includes cable management clips
- Accommodates VESA sizes 75x75 and 100x100
- Solid steel construction with durable powder coated finish
- Installation Manual and all mounting hardware is included
- Two Year Warranty
- Shipping box weight: 21 lbs (9.5 kg)
- Shipping box dimensions: 36" x 11.8" x 5.1" (91.5 x 30 x 13 cm)
- Product weight: 18.8 lbs (8.5 kg)
- UPC: 800152715964