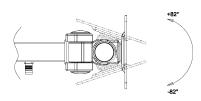

## **Features & Specifications**

- Fits most flat panel monitors from 13" to 27"
- Each arm supports up to 22 lbs (10 kg)
- Tilt mechanism provides a ±90° tilt angle
- Full 180° swivel on both arms
- Up to 17.7" of height adjustment
- Arms extend up to 16.6"
- Includes cable management clips
- Accommodates VESA sizes 75x75 and 100x100
- Solid steel construction with durable powder coated finish
- Installation Manual and all mounting hardware is included
- Two Year Warranty
- Shipping box weight: 21 lbs (9.5 kg)
- Shipping box dimensions: 36" x 11.8" x 5.1" (91.5 x 30 x 13 cm)
- Product weight: 18.8 lbs (8.5 kg)
- UPC: 800152715964