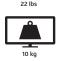

The SD22 is a four arm desktop monitor mount designed for screens weighing up to 22 lbs (10 kg). Built to fit securely on the edge of your desk, the SD22 has four arms that are capable of swiveling 360 degrees and tilting 180 degrees, allowing you to position your screens exactly where you want them. The horizontal support arms can also be easily

## **Features & Specifications**

- Fits most flat panel monitors from 13" to 27"
- Each arm supports up to 22 lbs (10 kg)
- Tilt mechanism provides a ±90° tilt angle
- Full 180° swivel on both arms
- Up to 17.7" of height adjustment
- Arms extend up to 16.6"
- Includes cable management clips
- Accommodates VESA sizes 75x75 and 100x100
- Solid steel construction with durable powder coated finish
- Installation Manual and all mounting hardware is included
- Two Year Warranty
- Shipping box weight: 21 lbs (9.5 kg)
- Shipping box dimensions: 36" x 11.8" x 5.1" (91.5 x 30 x 13 cm)
- Product weight: 18.8 lbs (8.5 kg)
- UPC: 800152715964