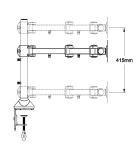

## **Features & Specifications**

- Fits most flat panel monitors from 13" to 27"
- Each arm supports up to 22 lbs (10 kg)
- Tilt mechanism provides a ±90° tilt angle
- Full 180° swivel on both arms
- Up to 17.7" of height adjustment
- Arms extend up to 16.6"
- Includes cable management clips
- Accommodates VESA sizes 75x75 and 100x100
- Solid steel construction with durable powder coated finish
- Installation Manual and all mounting hardware is included
- Two Year Warranty
- Shipping box weight: 21 lbs (9.5 kg)
- Shipping box dimensions: 36" x 11.8" x 5.1" (91.5 x 30 x 13 cm)
- Product weight: 18.8 lbs (8.5 kg)
- UPC: 800152715964