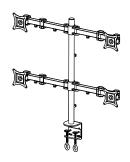

The SD22 is a four arm desktop monitor mount designed for screens weighing up to 22 lbs (10 kg). Built to fit securely on the edge of your desk, the SD22 has four arms that are capable of swiveling 360 degrees and tilting 180 degrees, allowing you to position your screens exactly where you want them. The horizontal support arms can also be easily

adjusted to place your monitors at ideal viewing height, and come with a series of cable management clips to keep your work area clutter-free. Perfect for gaming and security, the SD22 is the perfect mounting solution for your home or office environment.