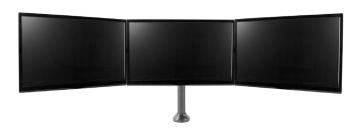

**SD13** 

Achieve the ultimate desktop setup with the SD13 full motion monitor mount. Designed to support three screens measuring up to 27 inches each, this versatile mount effectively triples your viewing area, giving you the upper hand while gaming and providing the space you need to work more efficiently. Its articulating arm assembly can be moved up or down to place your monitors at eye-level, and allow for both tilt and swivel adjustments to be made to

ensure a perfect viewing angle. Built to fit securely on the edge of your desk, the SD13 also features a series of cable management clips to keep your work area clutter-free.