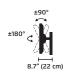

## **Features & Specifications**

- Fits most flat panel monitors from 13" to 27"
- Each mounting bracket supports up to 17.6 lb (8 kg)
- Tilt mechanism provides a ±90° tilt angle
- Full 180° swivel on outer arms
- Up to 17.7" of height adjustment
- Outer Arms extend up to 19"
- Includes cable management clips
- Accommodates VESA sizes 75x75 and 100x100
- Solid steel construction with durable powder coated finish
- Dual clamp / grommet mounting system
- Installation manual and all mounting hardware is included
- Two Year Warranty
- Shipping box weight: 20.3 lb (9.2 kg)
- Shipping box dimensions: 34.3" x 11.4" x 5.1" (87 x 29 x 13 cm)
- Product weight: 18.7 lb (8.5 kg)
- UPC: 800152716572