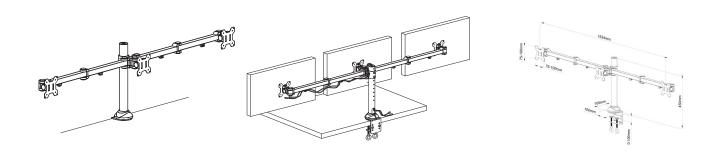

## **Features & Specifications**

- Fits most flat panel monitors from 13" to 27"
- Each mounting bracket supports up to 17.6 lb (8 kg)
- Tilt mechanism provides a ±90° tilt angle
- Full 180° swivel on outer arms
- Up to 17.7" of height adjustment
- Outer Arms extend up to 19"
- Includes cable management clips
- Accommodates VESA sizes 75x75 and 100x100
- Solid steel construction with durable powder coated finish
- Dual clamp / grommet mounting system
- Installation manual and all mounting hardware is included
- Two Year Warranty
- Shipping box weight: 20.3 lb (9.2 kg)
- Shipping box dimensions: 34.3" x 11.4" x 5.1" (87 x 29 x 13 cm)
- Product weight: 18.7 lb (8.5 kg)
- UPC: 800152716572