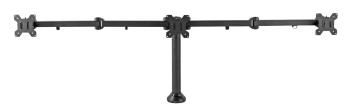

**SD13** 

Achieve the ultimate desktop setup with the SD13 full motion monitor mount. Designed to support three screens measuring up to 27 inches each, this versatile mount effectively triples your viewing area, giving you the upper hand while gaming and providing the space you need to work more efficiently. Its articulating arm assembly can be moved up or down to place your monitors at eye-level, and allow for both tilt and swivel adjustments to be made to

ensure a perfect viewing angle. Built to fit securely on the edge of your desk, the SD13 also features a series of cable management clips to keep your work area clutter-free.