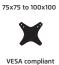

## **Features & Specifications**

- Fits most flat panel monitors from 13" to 27"
- Each mounting bracket supports up to 17.6 lb (8 kg)
- Tilt mechanism provides a ±90° tilt angle
- Full 180° swivel on outer arms
- Up to 17.7" of height adjustment
- Outer Arms extend up to 19"
- Includes cable management clips
- Accommodates VESA sizes 75x75 and 100x100
- Solid steel construction with durable powder coated finish
- Dual clamp / grommet mounting system
- Installation manual and all mounting hardware is included
- Two Year Warranty
- Shipping box weight: 20.3 lb (9.2 kg)
- Shipping box dimensions: 34.3" x 11.4" x 5.1" (87 x 29 x 13 cm)
- Product weight: 18.7 lb (8.5 kg)
- UPC: 800152716572