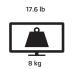

## **Features & Specifications**

- Fits most flat panel monitors from 13" to 27"
- Each mounting bracket supports up to 17.6 lb (8 kg)
- Tilt mechanism provides a ±90° tilt angle
- Full 180° swivel on outer arms
- Up to 17.7" of height adjustment
- Outer Arms extend up to 19"
- Includes cable management clips
- Accommodates VESA sizes 75x75 and 100x100
- Solid steel construction with durable powder coated finish
- Dual clamp / grommet mounting system
- Installation manual and all mounting hardware is included
- Two Year Warranty
- Shipping box weight: 20.3 lb (9.2 kg)
- Shipping box dimensions: 34.3" x 11.4" x 5.1" (87 x 29 x 13 cm)
- Product weight: 18.7 lb (8.5 kg)
- UPC: 800152716572