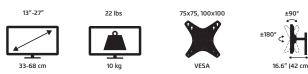

## Features & Specifications

- Fits most flat panel monitors from 13" to 27"
- Supports up to 22 lbs (10 kg)
- Accommodates VESA sizes 75x75 and 100x100
- Tilt mechanism provides a ±90° tilt angle
- Full 360° swivel
- Up to 17.7" of height adjustment
- Extends up to 16.6"
- Includes cable management clips
- · Solid steel construction with durable powder coated finish
- Installation Manual and all mounting hardware is included
- Two Year Warranty
- Shipping box weight: 9.2 lbs (4.2 kg)
- Shipping box dimensions: 23.4" x 4.7" x 9.8" (59.5 x 12 x 25 cm)
- Product weight: 7.9 lbs (3.6 kg)
- UPC: 800152714783