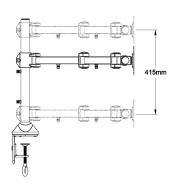

## Features & Specifications

- Fits most flat panel monitors from 13" to 27"
- Supports up to 22 lbs (10 kg)
- Accommodates VESA sizes 75x75 and 100x100
- Tilt mechanism provides a ±90° tilt angle
- Full 360° swivel
- Up to 17.7" of height adjustment
- Extends up to 16.6"
- Includes cable management clips
- · Solid steel construction with durable powder coated finish
- Installation Manual and all mounting hardware is included
- Two Year Warranty
- Shipping box weight: 9.2 lbs (4.2 kg)
- Shipping box dimensions: 23.4" x 4.7" x 9.8" (59.5 x 12 x 25 cm)
- Product weight: 7.9 lbs (3.6 kg)
- UPC: 800152714783