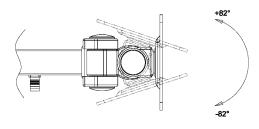

## Features & Specifications

- Fits most flat panel monitors from 13" to 27"
- Supports up to 22 lbs (10 kg)
- Accommodates VESA sizes 75x75 and 100x100
- Tilt mechanism provides a ±90° tilt angle
- Full 360° swivel
- Up to 17.7" of height adjustment
- Extends up to 16.6"
- Includes cable management clips
- · Solid steel construction with durable powder coated finish
- Installation Manual and all mounting hardware is included
- Two Year Warranty
- Shipping box weight: 9.2 lbs (4.2 kg)
- Shipping box dimensions: 23.4" x 4.7" x 9.8" (59.5 x 12 x 25 cm)
- Product weight: 7.9 lbs (3.6 kg)
- UPC: 800152714783