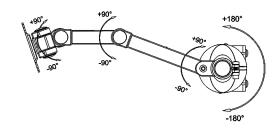

**SD11** 

The SD11 is a single arm desktop monitor mount designed for screens weighing up to 22 lbs (10 kg). Built to fit securely on the edge of your desk, this versatile mount is capable of swiveling 360 degrees and tilting 180 degrees, allowing you to position your screen exactly where you want it. Its horizontal support arm can also be easily adjusted to place

## Features & Specifications

- Fits most flat panel monitors from 13" to 27"
- Supports up to 22 lbs (10 kg)
- Accommodates VESA sizes 75x75 and 100x100
- Tilt mechanism provides a ±90° tilt angle
- Full 360° swivel
- Up to 17.7" of height adjustment
- Extends up to 16.6"
- Includes cable management clips
- · Solid steel construction with durable powder coated finish
- Installation Manual and all mounting hardware is included
- Two Year Warranty
- Shipping box weight: 9.2 lbs (4.2 kg)
- Shipping box dimensions: 23.4" x 4.7" x 9.8" (59.5 x 12 x 25 cm)
- Product weight: 7.9 lbs (3.6 kg)
- UPC: 800152714783