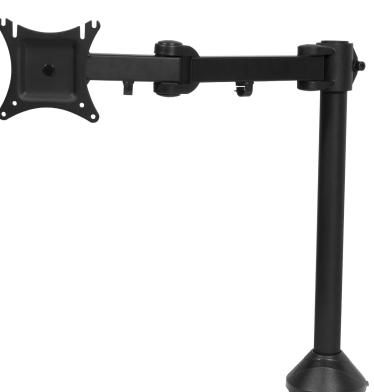

**SD11** 

The SD11 is a single arm desktop monitor mount designed for screens weighing up to 22 lbs (10 kg). Built to fit securely on the edge of your desk, this versatile mount is capable of swiveling 360 degrees and tilting 180 degrees, allowing you to position your screen exactly where you want it. Its horizontal support arm can also be easily adjusted to place

your monitor at eye-level, and comes with a series of cable management clips to keep your work area clutter-free. Economic and effective, the SD11 is the perfect mounting solution for your home or office environment.