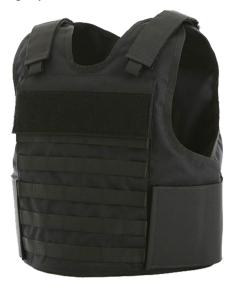

# **Tactical Professional (Tac Pro)**

The Tactical Professional carrier is the latest in value carrier systems designed for streamlined use in the field. This user-friendly carrier is compatible wit high speed cut ballistic inserts for added lightweight protection.

**FRONT** 

## **Features**

- ▲ Constructed of durable 1000 denier material
- ▲ Modular system able to accommodate additional accessories (throat, collar, biceps, groin)
- ▲ Front and back plate pockets
- ▲ MOLLE compatible
- ▲ Adjustible shoulders for improved fit
- ▲ Adjustible side closure system
- ▲ Reinforced, heavy-duty rescue strap
- ▲ Front and back hook and loop ID attachment platforms