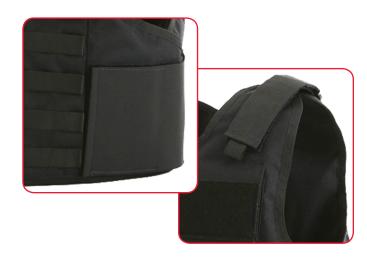

## **Features**

- ▲ Constructed of durable 1000 denier material
- ▲ Modular system able to accommodate additional accessories (throat, collar, biceps, groin)
- ▲ Front and back plate pockets
- ▲ MOLLE compatible
- ▲ Adjustible shoulders for improved fit
- ▲ Adjustible side closure system
- ▲ Reinforced, heavy-duty rescue strap
- ▲ Front and back hook and loop ID attachment platforms

## **Options**

- ▲ Level III or IV hard Armor Plates
- ▲ Additional Equipment Pouches
- ▲ Custom Agency ID Placards
- ▲ Custom concealable sizing
- ▲ Side plate carriers