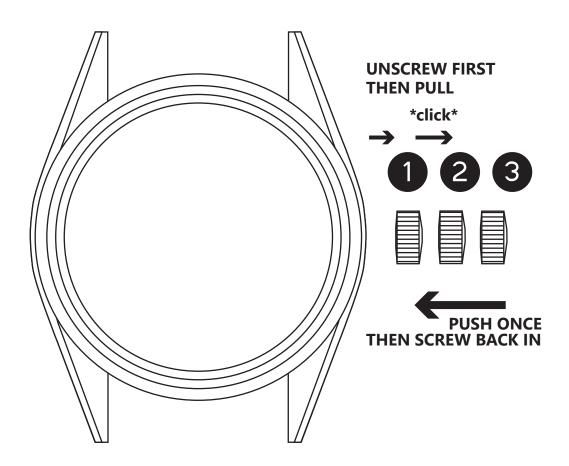

#### WINDING POSITION

Rotate the crown counter-clockwise to unscrew it. Rotate clockwise to wind the watch. 40 turns will bring it to a full-wind state.

#### **DATE SET POSITION**

Gently pull out the crown to Position 2 to set the date. Turn the crown clockwise to advance the date.

## **TIME SET POSITION**

Gently pull out the crown to Position 3 to set the time. Turn the crown counter-clockwise to set the time forward.

## **SECURING THE CROWN**

Push the crown back in only once. Keep pressure on the crown until you can feel the crown threads catch. Turn clockwise to screw back in.

#### NOTE:

Please keep the crown secured when the watch is in use.