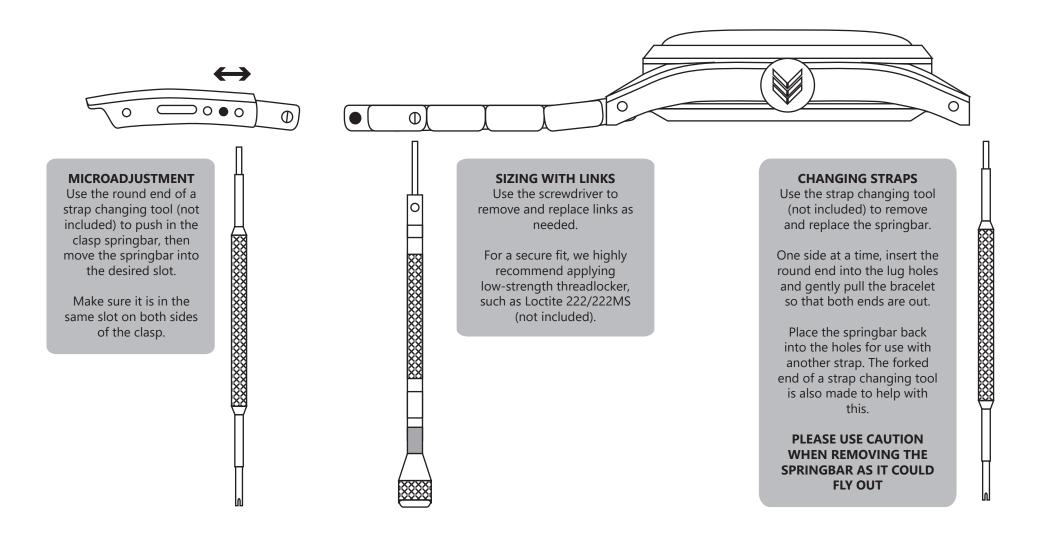

# RESIZING/CHANGING THE BRACELET

#### **GENERAL CARE INSTRUCTIONS**

- \* Always have the crown fully secured before submerging into water.
- \*\* Do **NOT** attempt to open caseback without prior approval from Lorier, as this will void your warranty.
- \* Do **NOT** use liquids containing alcohol to clean your watch. Warm water will suffice.
- \* Scratches on the crystal can be buffed out using a soft cloth and a polishing compound such as Polywatch. In a pinch, toothpaste will do as well.
- \* Scratches on the **brushed surfaces** of the case can be removed with 3M 30 Micron Green Paper (not included). Brush gently in one direction until the scratch is removed.
- \* Scratches on the **polished surfaces** of the case can be removed with a Cape Cod cloth (not included). Use caution NOT to make contact with brushed surfaces.
- \* Thoroughly rinse in fresh water after submerging in salt water.