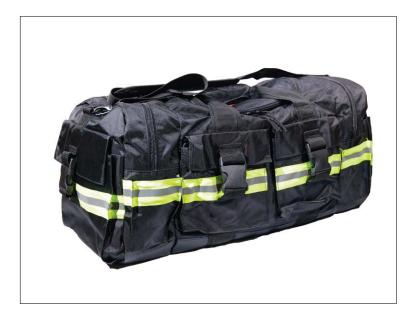

## LARGE BLACK DUFFLE BAG

## **TECHNICAL DATA**

**Material:** High quality water resistant 1680 denier black polyester material with reinforced artificial leather bottom.

**Features:** Hi visibility 2" wide reflective scratch resistant striping, large carry handle, heavy duty bulk strap, shoulder strap with two hooks, side release buckles on external pockets, 3 internal zippered pockets, 6 external pockets, YYK branded zippers with 4" polyester black string, name badge holder.

## **Dimensions:**

Overall - 30"L x 14"W x 14"H

| PARTNO.         | DESCRIPTION                                   | LENGTH | WIDTH | HEIGHT |
|-----------------|-----------------------------------------------|--------|-------|--------|
| NFC-DB1-BLK-RFL | Large Black Duffle – Hi Visibility Reflective | 30.0"  | 14.0" | 14.0"  |