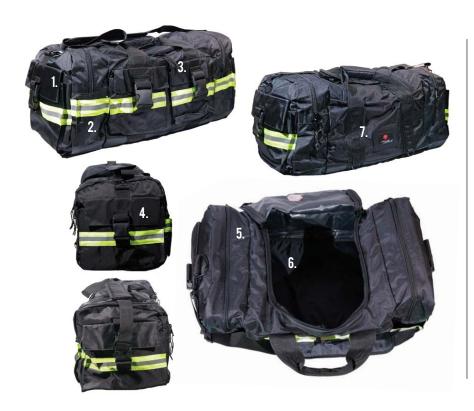

- 1. Stitched 2" wide hi-visibility reflective scratch resistant striping on 3 sides of the duffle.
- 2. Two external side pockets, for flashlight, cellphone etc. 4"W x 8"H x 2"
- External body pockets with velcro flaps and heavy-duty side-release buckles.
   7.5"W x 8"H x 2"D
- 4. External end pockets with velcro flaps and heavy-duty side-release buckles. 11.5"W x 8"H x 2"D
- 5. Zippered end pockets with soft internal pocket that includes velcro attachments for securing items. 14"W x 14"H x 3.5"D
- 6. Main body pocket with a zippered "U" shaped opening 12" x 12".

  Main body pocket has bottom base.

  20"L x 14"W x 14"H
- 7. ID name badge holder.